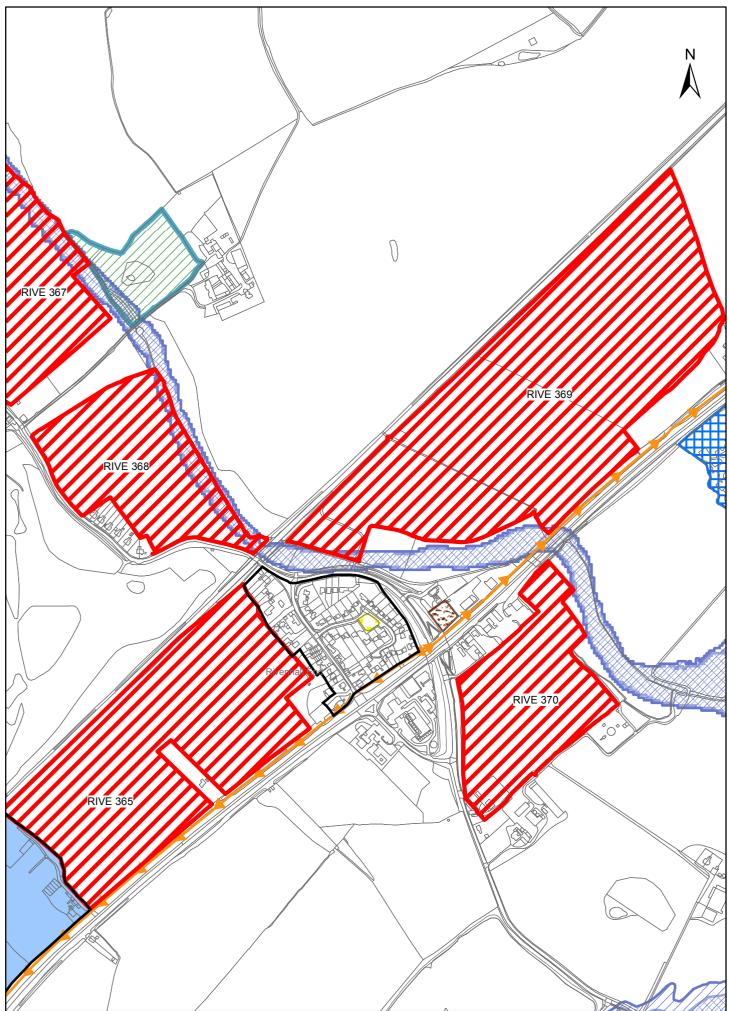

## Stisted. Pre-Submission Local Plan.

Sible Hedingham. Pre-Submission Local Plan & Alternatives

**Rivenhall. Pre-Submission Local Plan & Alternatives.** 

Inset 47

"Reproduced from the Ordnance Survey mapping with the permission of the Controller of her Majesty's Stationery Office © Crown Copyright. Unauthorised reproduction infringes Crown Copyright and may lead to prosecutions or civil proceedings." Braintree District Council O/S Licence No. LA 100018490. 2016

### **Rivenhall. Pre-Submission Local Plan & Alternatives.**

Inset 47

**Rivenhall End. Pre-Submission Local Plan & Alternatives.** 

Inset 49

**Rayne. Pre-Submission Local Plan** 

Inset 45