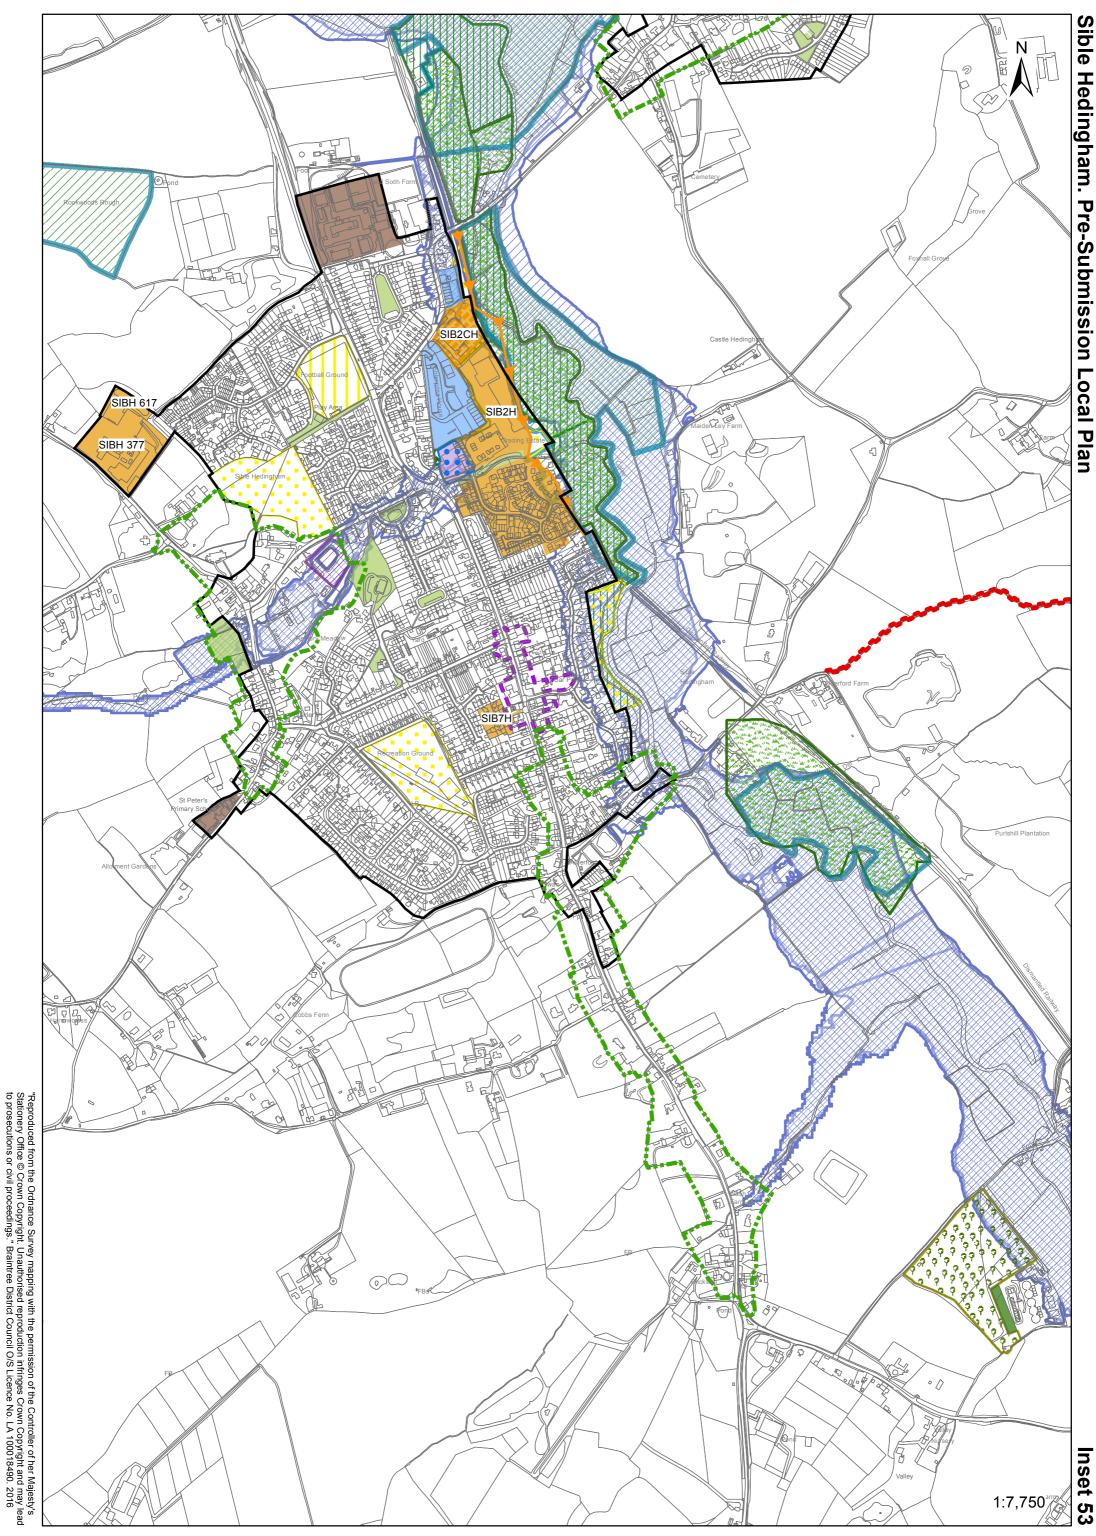

## Stisted. Pre-Submission Local Plan.

Sible Hedingham. Pre-Submission Local Plan & Alternatives

**Rivenhall. Pre-Submission Local Plan & Alternatives.** 

Inset 47

"Reproduced from the Ordnance Survey mapping with the permission of the Controller of her Majesty's Stationery Office © Crown Copyright. Unauthorised reproduction infringes Crown Copyright and may lead to prosecutions or civil proceedings." Braintree District Council O/S Licence No. LA 100018490. 2016