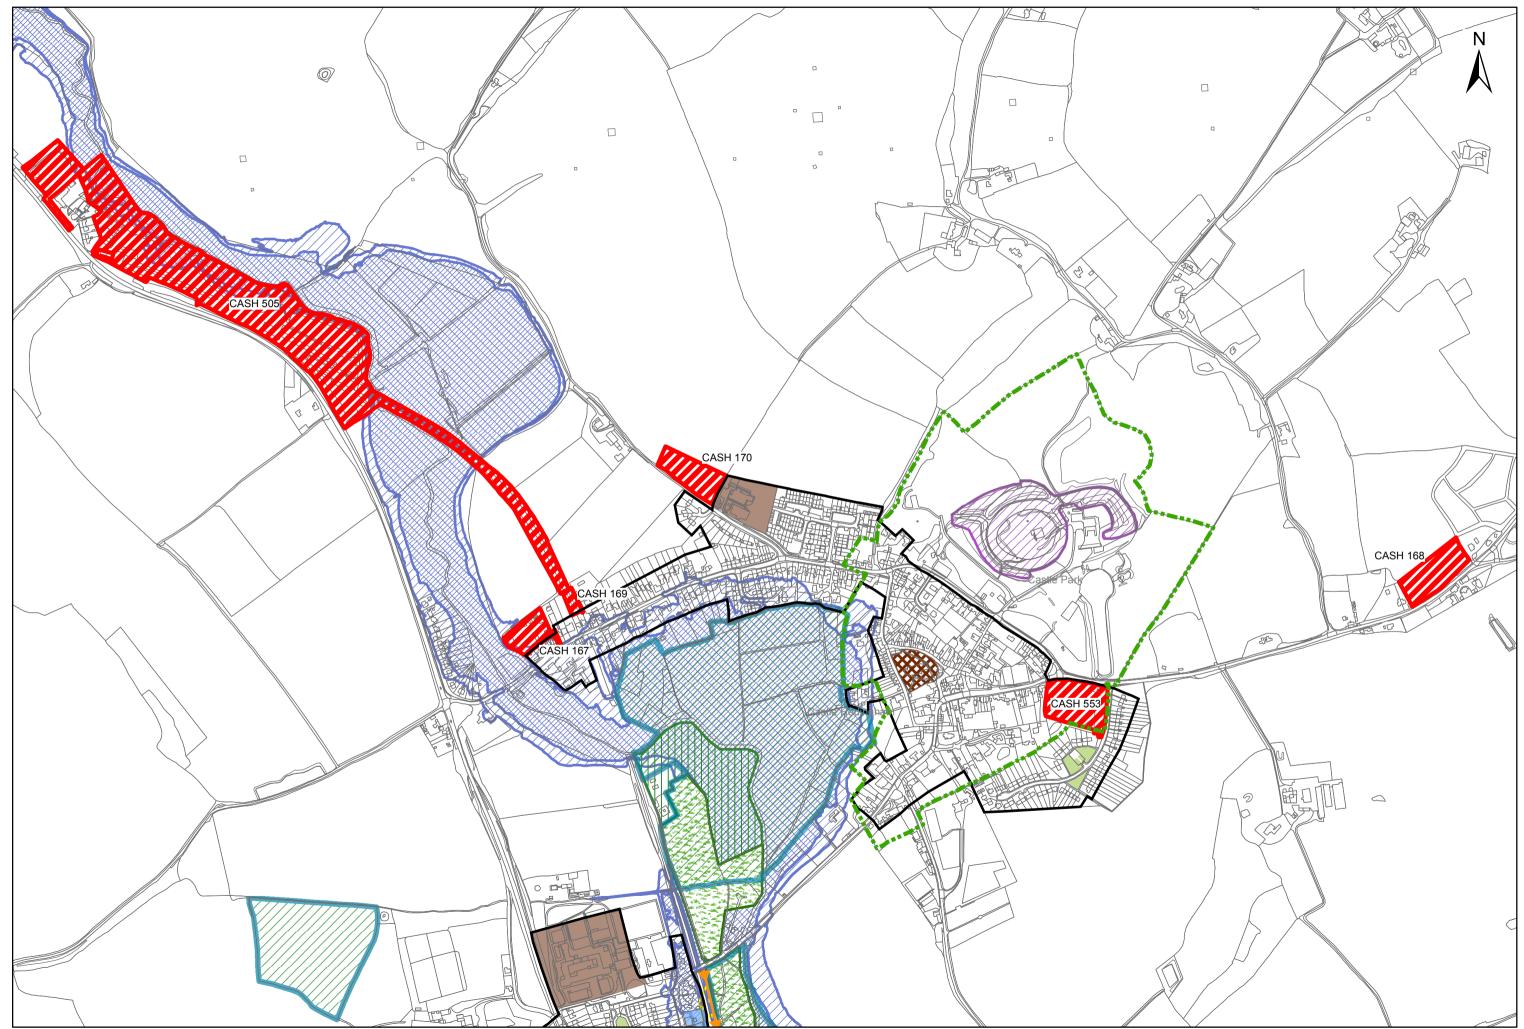

## Castle Hedingham. Pre-Submission Local Plan & Alternatives

Inset 14

Castle Hedingham. Pre-Submission Local Plan