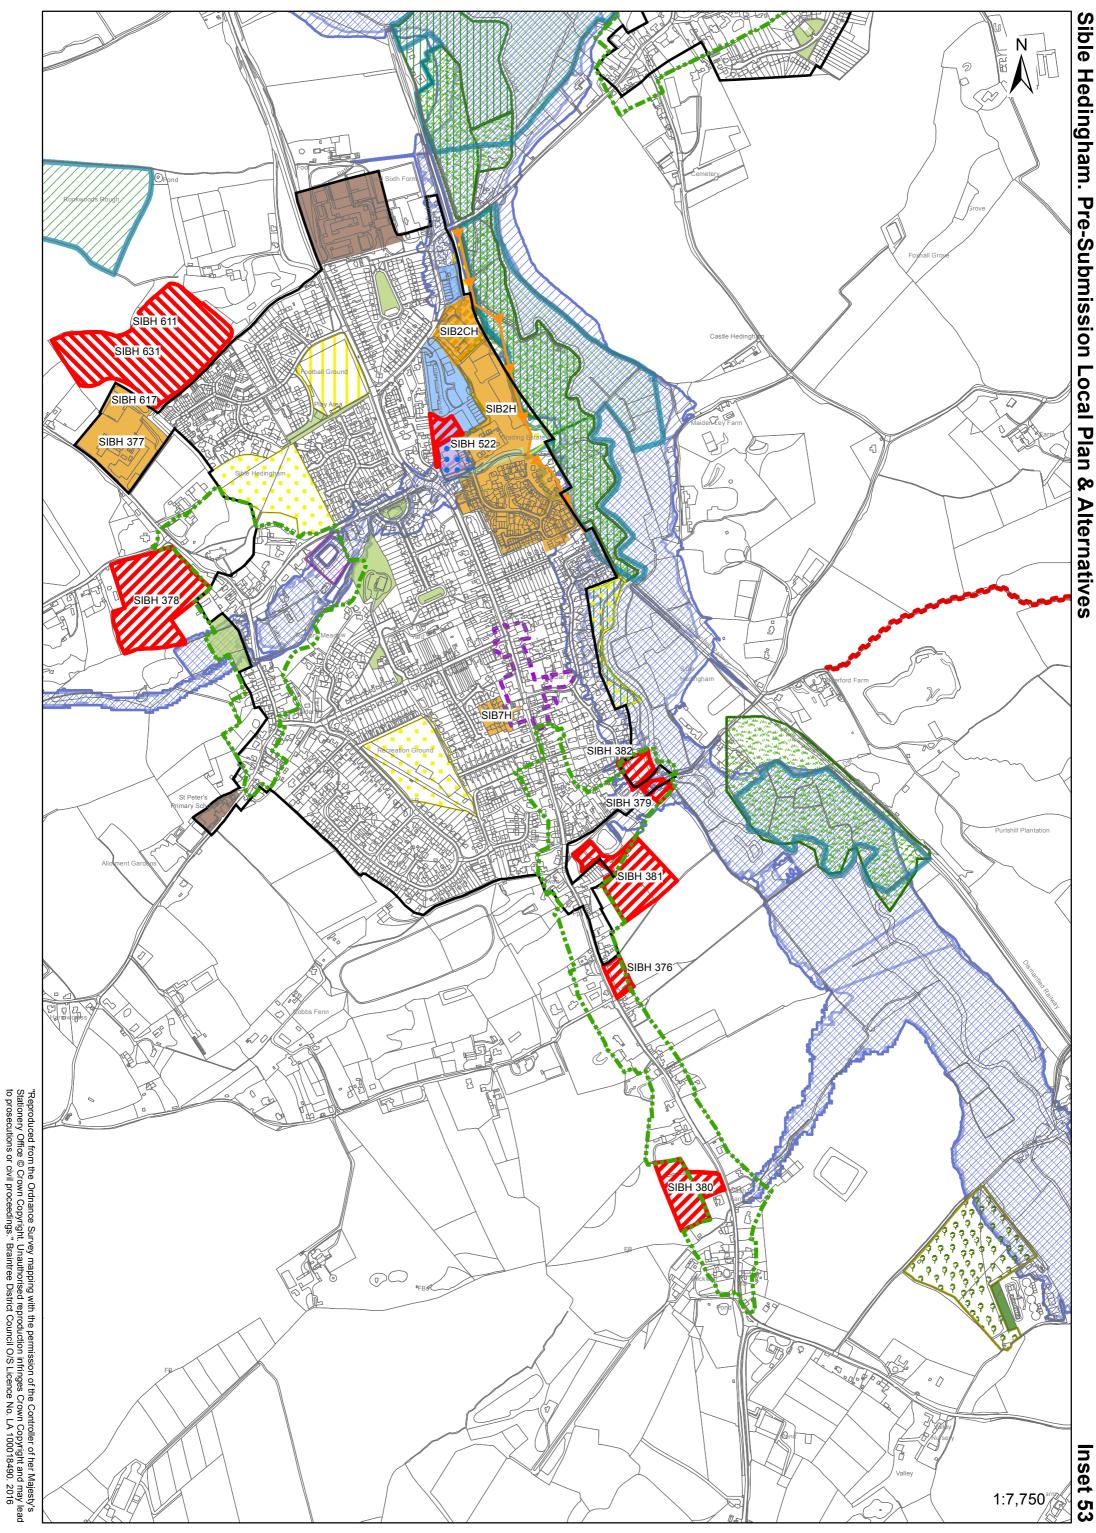

## Stisted. Pre-Submission Local Plan.

Sible Hedingham. Pre-Submission Local Plan & Alternatives

**Rivenhall. Pre-Submission Local Plan & Alternatives.** 

Inset 47

"Reproduced from the Ordnance Survey mapping with the permission of the Controller of her Majesty's Stationery Office © Crown Copyright. Unauthorised reproduction infringes Crown Copyright and may lead to prosecutions or civil proceedings." Braintree District Council O/S Licence No. LA 100018490. 2016