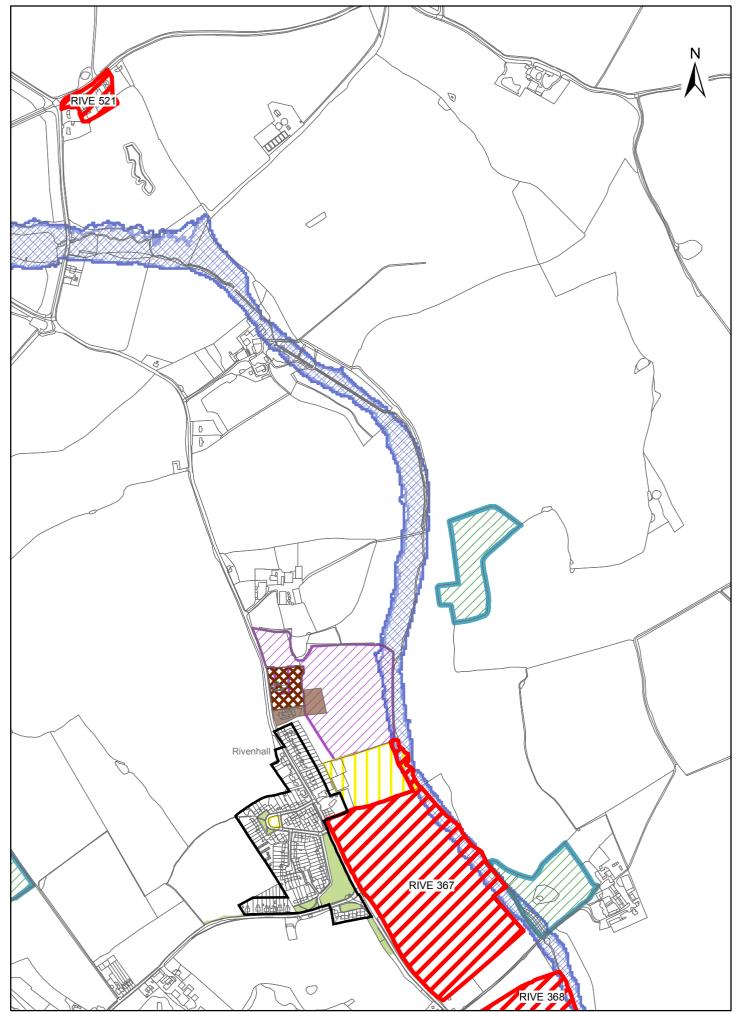

## Stisted. Pre-Submission Local Plan.

Sible Hedingham. Pre-Submission Local Plan & Alternatives

**Rivenhall. Pre-Submission Local Plan & Alternatives.** 

Inset 47

"Reproduced from the Ordnance Survey mapping with the permission of the Controller of her Majesty's Stationery Office © Crown Copyright. Unauthorised reproduction infringes Crown Copyright and may lead to prosecutions or civil proceedings." Braintree District Council O/S Licence No. LA 100018490. 2016

### **Rivenhall. Pre-Submission Local Plan & Alternatives.**

Inset 47

**Rivenhall End. Pre-Submission Local Plan & Alternatives.** 

Inset 49

**Rayne. Pre-Submission Local Plan** 

Inset 45