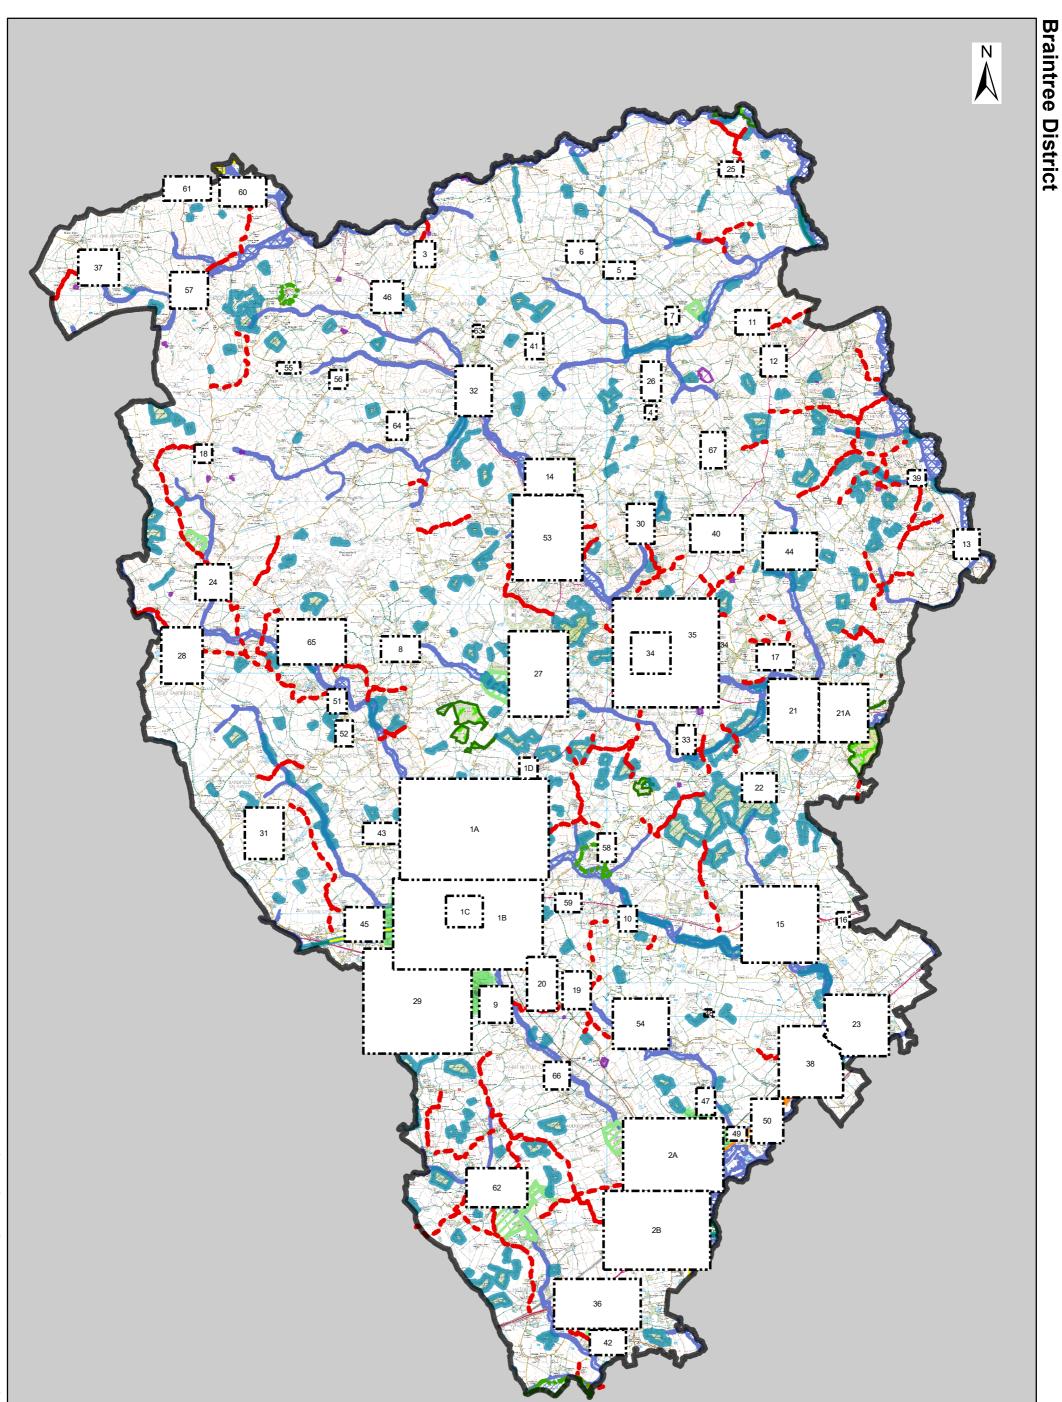

## Key





**Retail Warehousing** 



**Designer Outlet Centre** 



Leisure and Entertainment

**Formal Recreation** 

- **Informal Recreation**
- **Visually Important Space**
- **Structural Landscaping**
- Local Wildlife Site
- **Cemetery/Churchyard**
- Local Nature Reserve
- Suitable Accessible Natural Greenspace
- Site of Special Scienticic Interest (SSSI)
- **Historic Parks and Gardens**
- Scheduled monument
- Flood Zone 3B



1:110,000

"Reproduced from the Ordnance Survey mapping with the permission of the Controller of her Majesty's Stationery Office © Crown Copyright. Unauthorised reproduction infringes Crown Copyright and may lead to prosecutions or civil proceedings." Braintree District Council O/S Licence No. LA 100018490. 2022



Inset 69

1:110,000