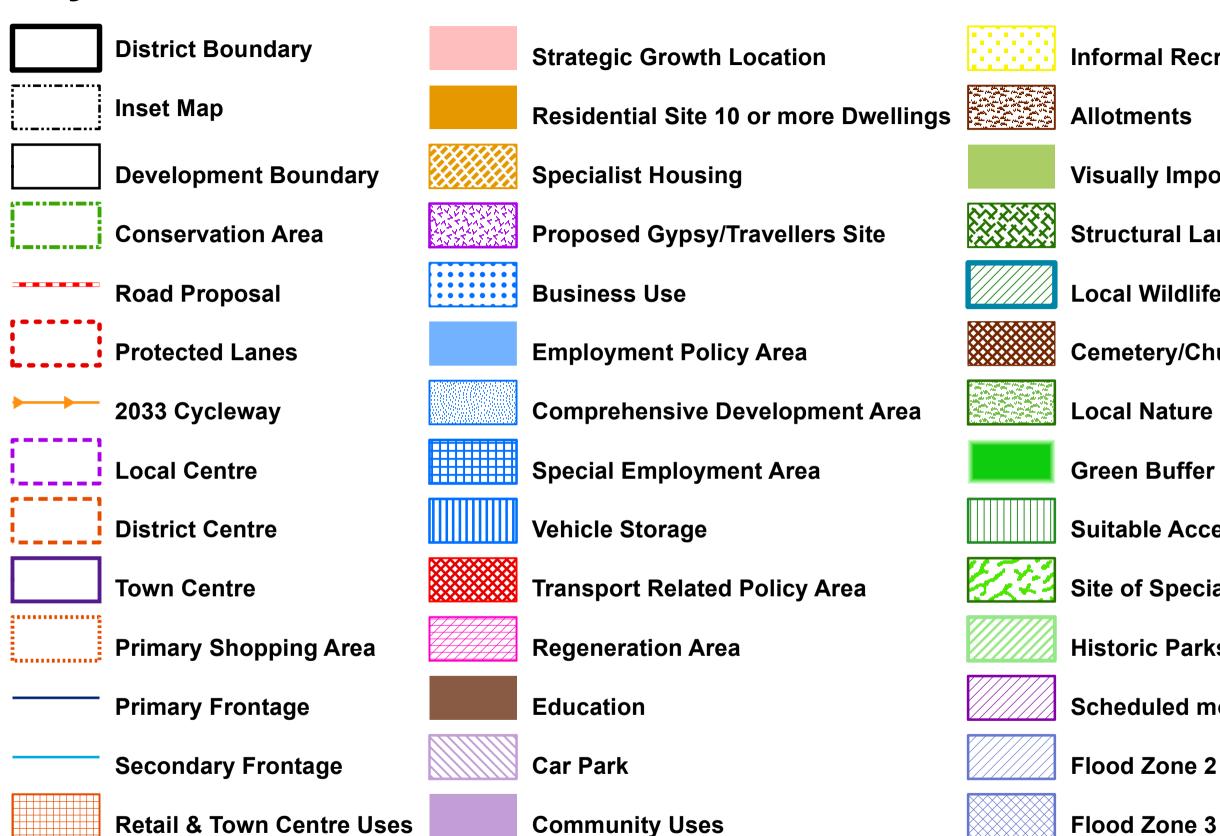

## Key





**Retail Warehousing** 



**Designer Outlet Centre** 



Leisure and Entertainment

**Formal Recreation** 

- **Informal Recreation**
- **Visually Important Space**
- **Structural Landscaping**
- Local Wildlife Site
- **Cemetery/Churchyard**
- Local Nature Reserve
- Suitable Accessible Natural Greenspace
- Site of Special Scienticic Interest (SSSI)
- **Historic Parks and Gardens**
- Scheduled monument
- Flood Zone 3B



1:110,000

"Reproduced from the Ordnance Survey mapping with the permission of the Controller of her Majesty's Stationery Office © Crown Copyright. Unauthorised reproduction infringes Crown Copyright and may lead to prosecutions or civil proceedings." Braintree District Council O/S Licence No. LA 100018490. 2022



Inset 69

1:110,000