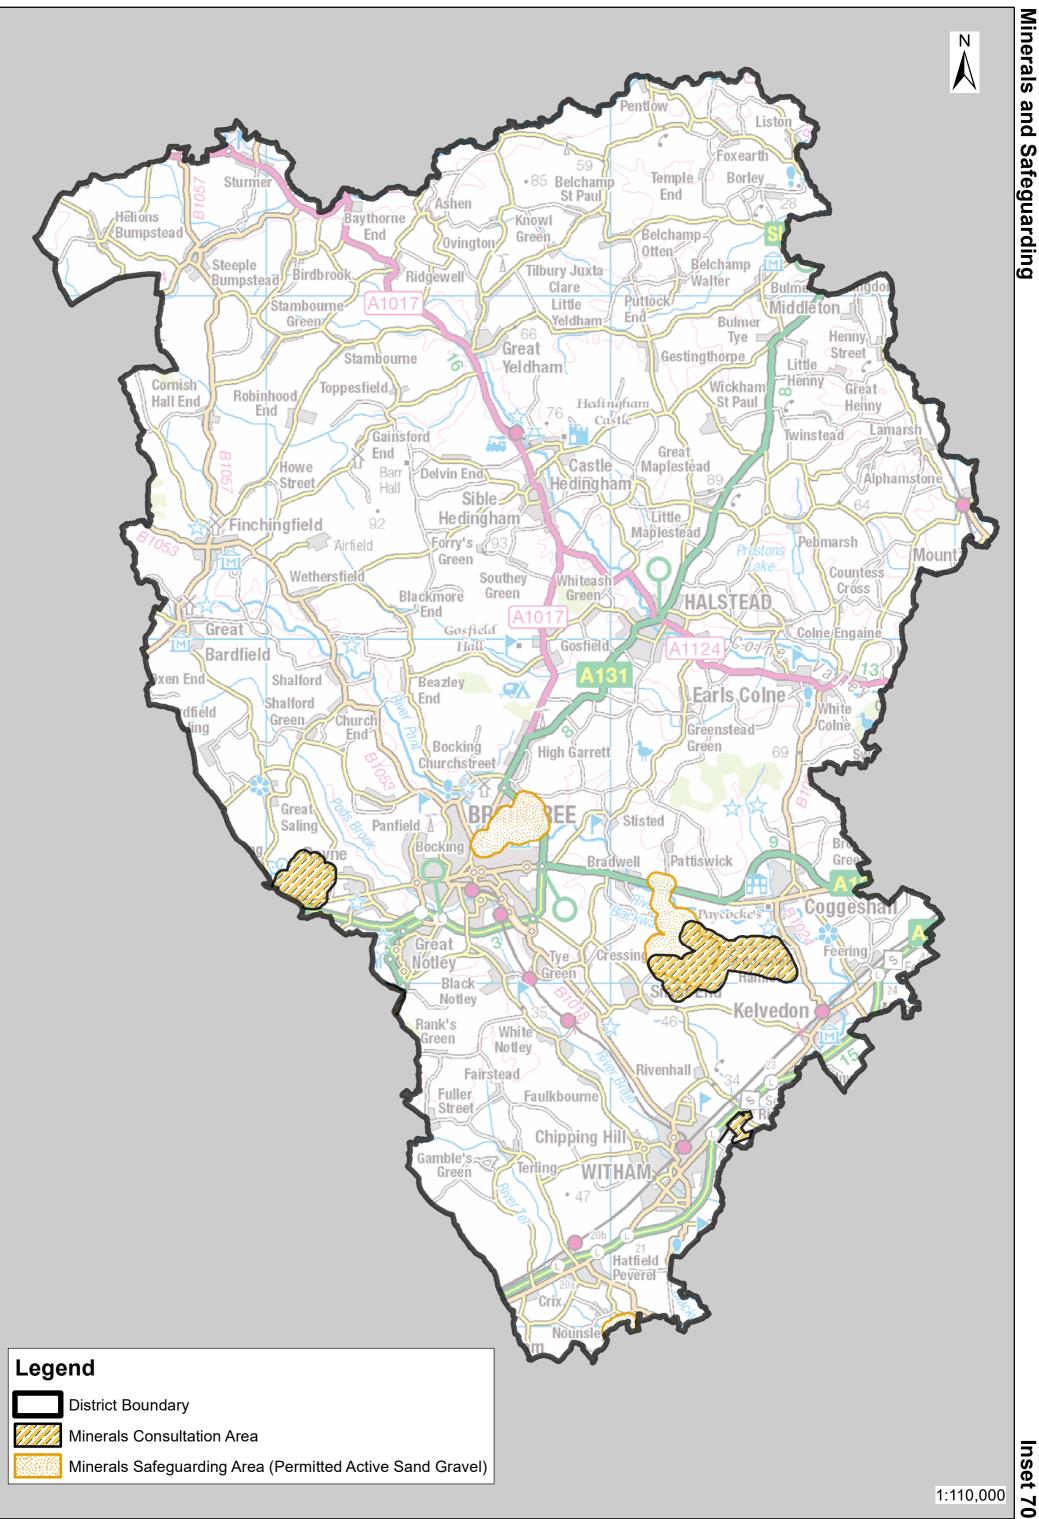

## Key





**Retail Warehousing** 



**Designer Outlet Centre** 



Leisure and Entertainment

**Formal Recreation** 

- **Informal Recreation**
- **Visually Important Space**
- **Structural Landscaping**
- Local Wildlife Site
- **Cemetery/Churchyard**
- Local Nature Reserve
- Suitable Accessible Natural Greenspace
- Site of Special Scienticic Interest (SSSI)
- **Historic Parks and Gardens**
- Scheduled monument
- Flood Zone 3B



1:110,000

"Reproduced from the Ordnance Survey mapping with the permission of the Controller of her Majesty's Stationery Office © Crown Copyright. Unauthorised reproduction infringes Crown Copyright and may lead to prosecutions or civil proceedings." Braintree District Council O/S Licence No. LA 100018490. 2022



Inset 69

1:110,000