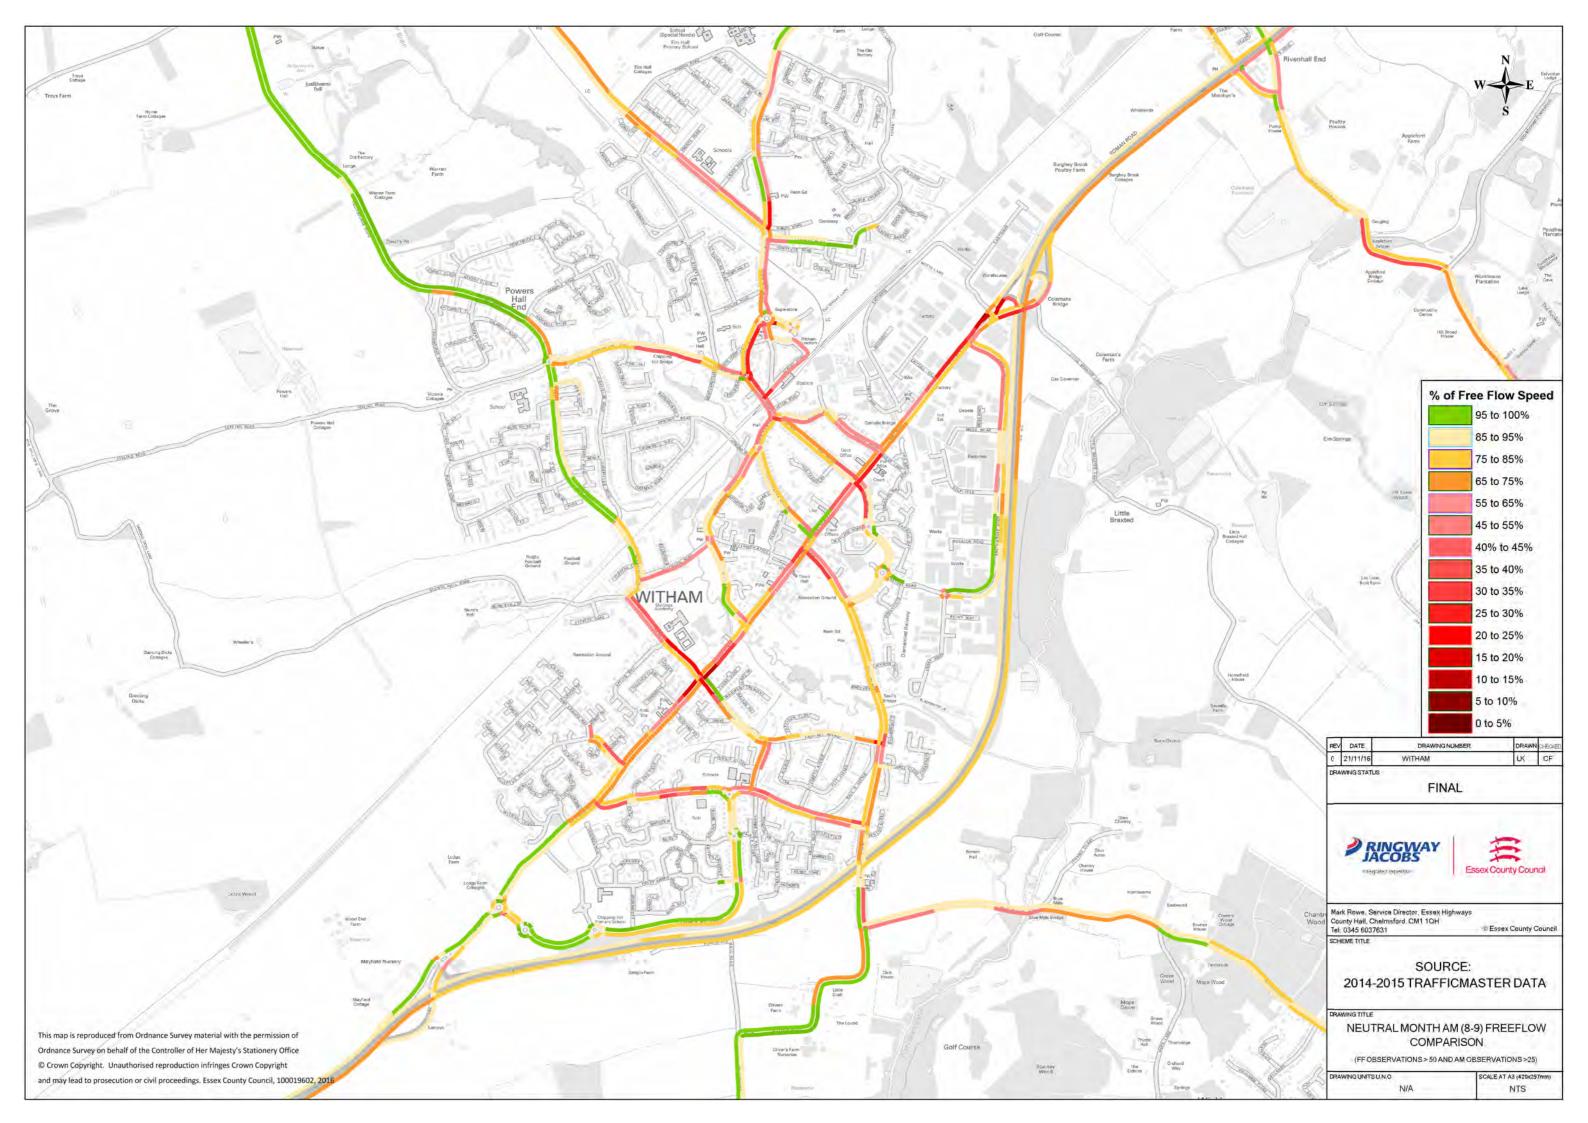

Appendix B1: 2013/14 Trafficmaster Plots

Appendix B2: 2014/15 Trafficmaster Plots