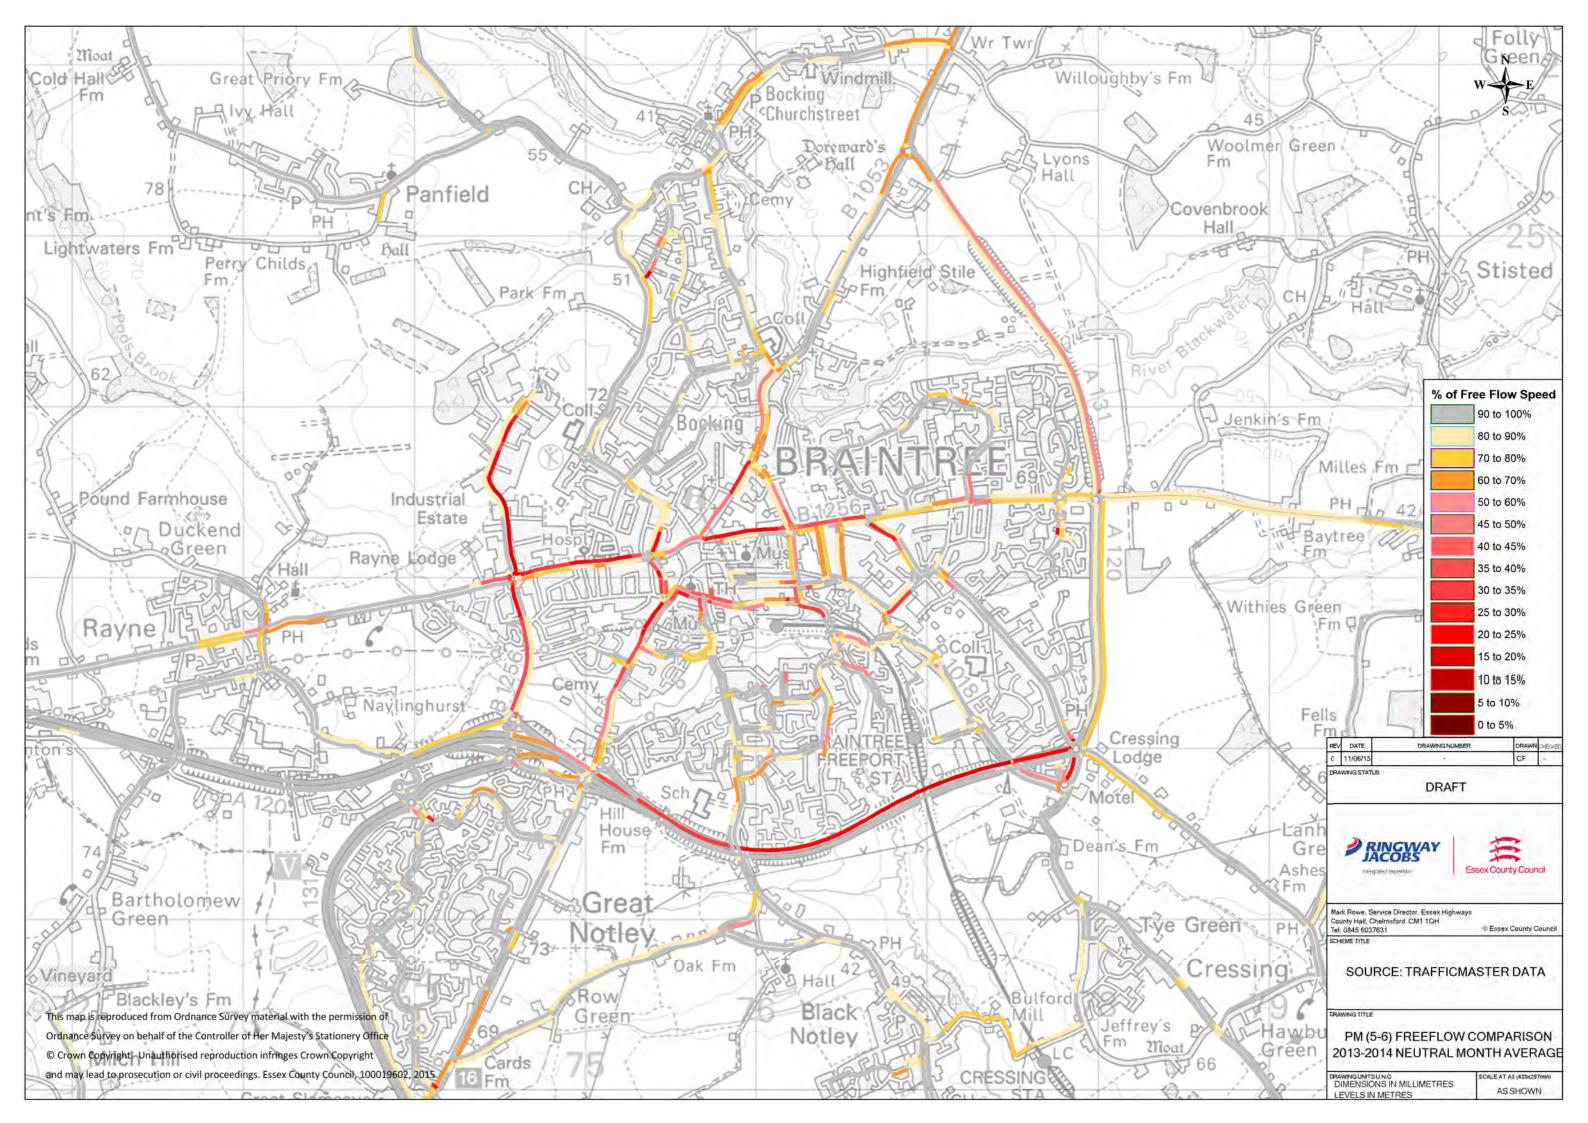

Appendix B1: 2013/14 Trafficmaster Plots

Appendix B2: 2014/15 Trafficmaster Plots