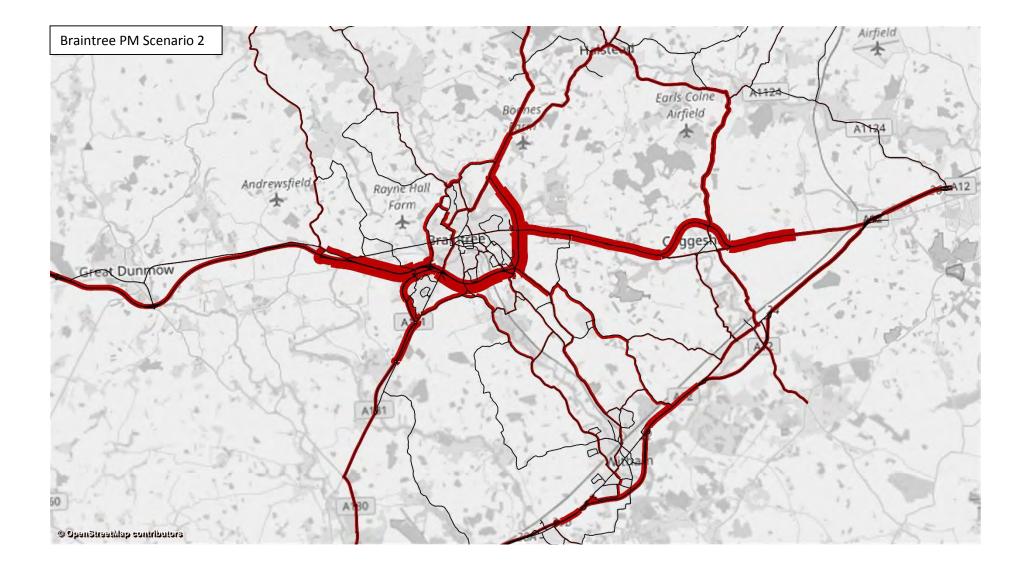

|
| Fooring Hill            | Swan St                    | Braintree<br>014 | Rural               | Minor        | 0.990                           | 0.992                           | 1.093                             | 1.095                             |
| Feering Hill            | High St                    | Braintree<br>014 | Rural               | Minor        | 0.990                           | 0.992                           | 1.093                             | 1.095                             |
|                         | Station Rd                 | Braintree<br>014 | Rural               | Minor        | 0.990                           | 0.992                           | 1.093                             | 1.095                             |

Appendix F: VISUM Graphics