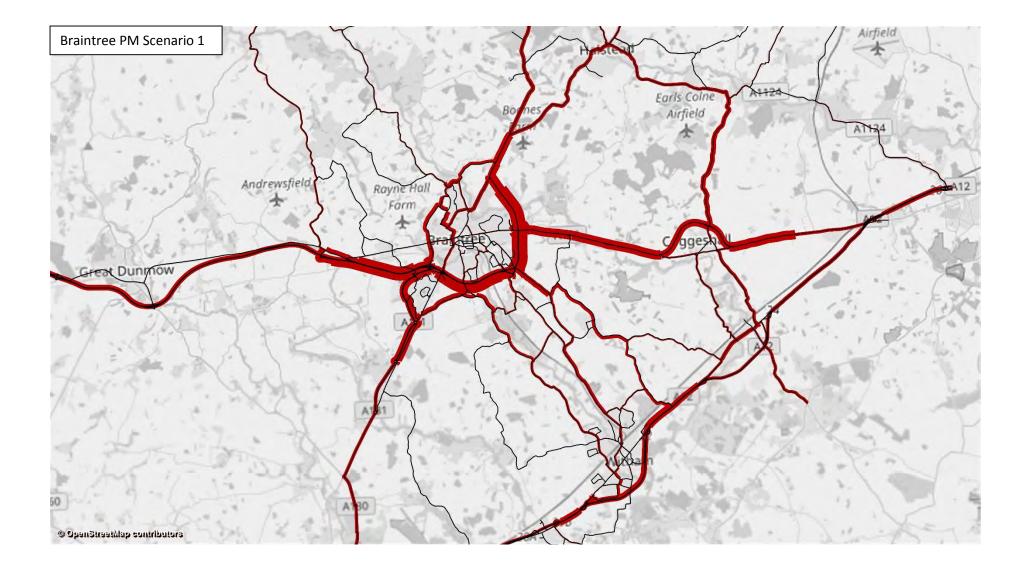

|
| Fooring Hill            | Swan St                    | Braintree<br>014 | Rural               | Minor        | 0.990                           | 0.992                           | 1.093                             | 1.095                             |
| Feering Hill            | High St                    | Braintree<br>014 | Rural               | Minor        | 0.990                           | 0.992                           | 1.093                             | 1.095                             |
|                         | Station Rd                 | Braintree<br>014 | Rural               | Minor        | 0.990                           | 0.992                           | 1.093                             | 1.095                             |

Appendix F: VISUM Graphics