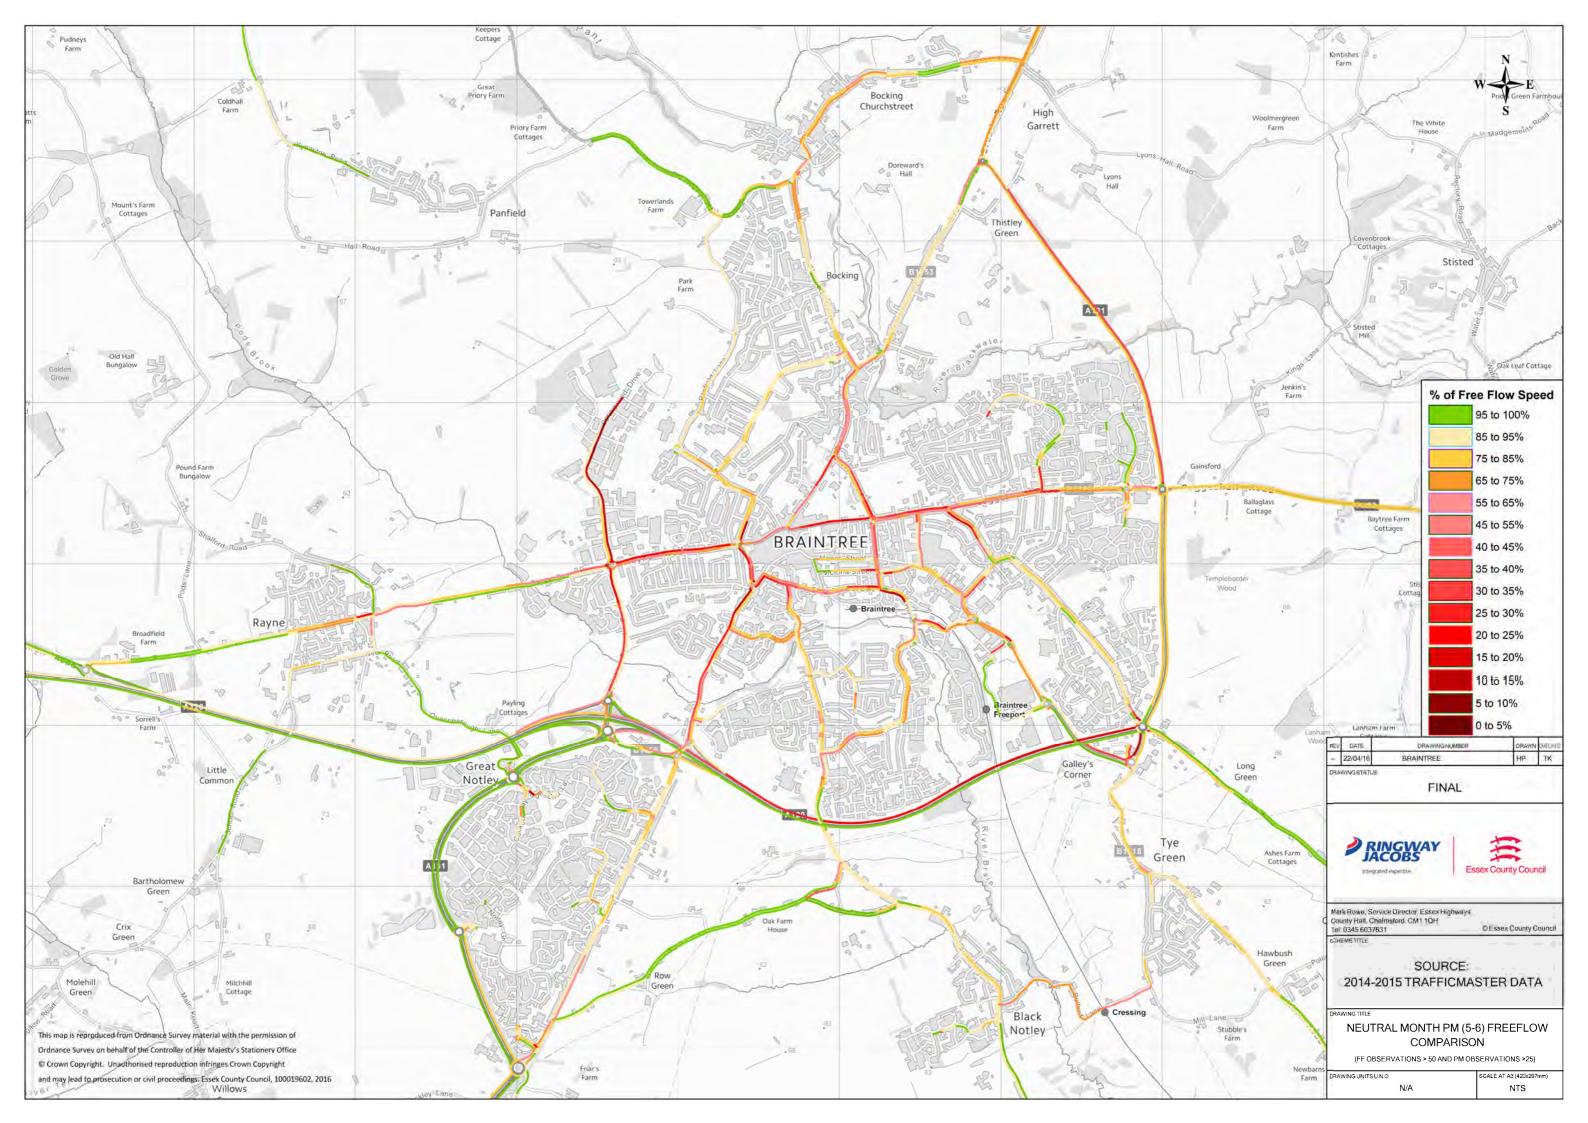

Appendix B1: 2013/14 Trafficmaster Plots

Appendix B2: 2014/15 Trafficmaster Plots