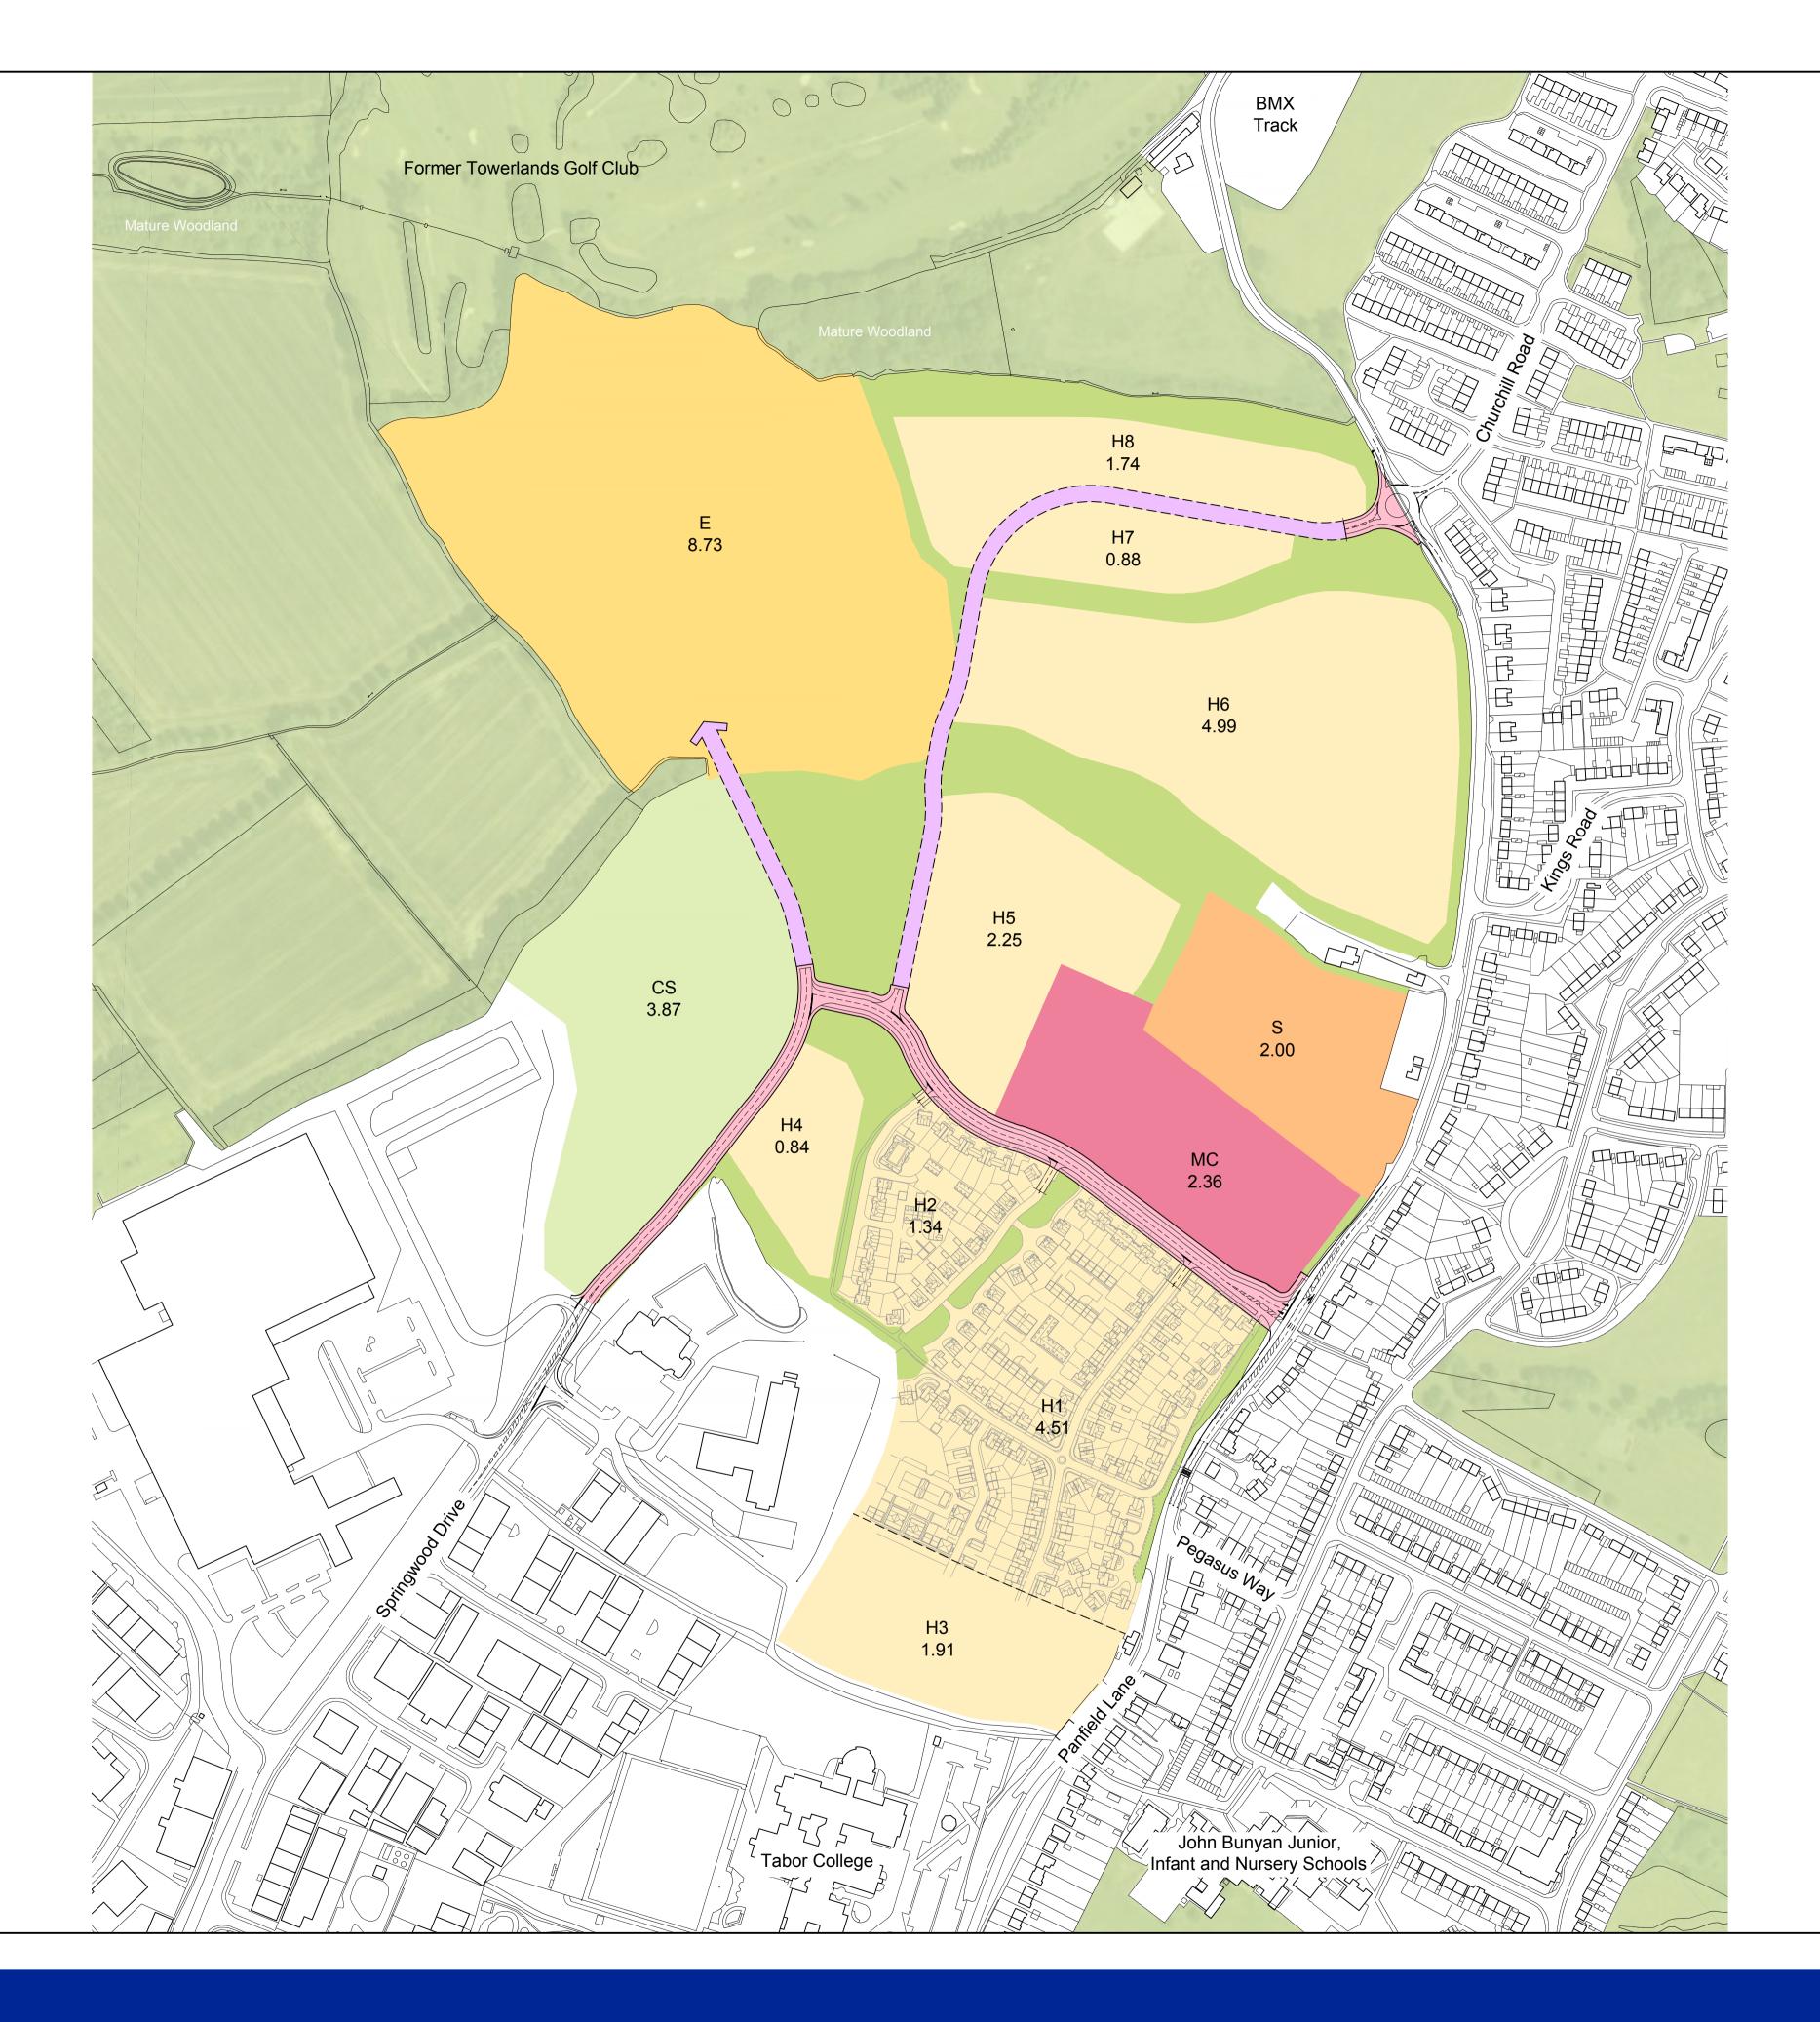

## LAND USE PLAN - AREA SCHEDULE

drawn JMG CAD file J:\4900\4957\LANDS\4957-L-25 rev - - Land Use Parameters Plan.dwg

|   | N   | Scale 1:2500 @ A1 / 1:5000 @ A3                     |             |                                                                     |                                                         |                                                     |                                                      |  |  |  |
|---|-----|-----------------------------------------------------|-------------|---------------------------------------------------------------------|---------------------------------------------------------|-----------------------------------------------------|------------------------------------------------------|--|--|--|
|   |     | 0                                                   | 50          | 100                                                                 | 150                                                     | 200                                                 | 250m                                                 |  |  |  |
|   | E   | Employme                                            | ent         |                                                                     |                                                         |                                                     | 8.73ha                                               |  |  |  |
| N | /IC | Mixed Use                                           | e Centre    |                                                                     |                                                         |                                                     | 2.36ha                                               |  |  |  |
|   | Н   | Residentia                                          | al          |                                                                     |                                                         |                                                     | 18.46ha                                              |  |  |  |
|   |     | GI 5.88h                                            |             |                                                                     |                                                         |                                                     |                                                      |  |  |  |
|   | S   | School La                                           | nd          |                                                                     | 2.00ha                                                  |                                                     |                                                      |  |  |  |
| C | CS  | Community Sports Land 3.87ha                        |             |                                                                     |                                                         |                                                     |                                                      |  |  |  |
|   |     | part of the<br>infrastruc<br>developn<br>(including | ccess, par  | king and s<br>nent, land<br>ed in conn<br>ncidental g<br>e in respe | ervicing in<br>for surface<br>ection with<br>reen space | connection<br>water dra<br>that part<br>of / open s | on with that<br>ainage, other<br>of the<br>pace uses |  |  |  |
|   |     | Spine Ro                                            | bad         |                                                                     |                                                         |                                                     |                                                      |  |  |  |
|   |     | Phase 1                                             |             |                                                                     |                                                         |                                                     | 1.15ha                                               |  |  |  |
|   |     | Future Ph                                           | ases(s) (Ir | ndicative                                                           | Alignmen                                                | t)                                                  |                                                      |  |  |  |