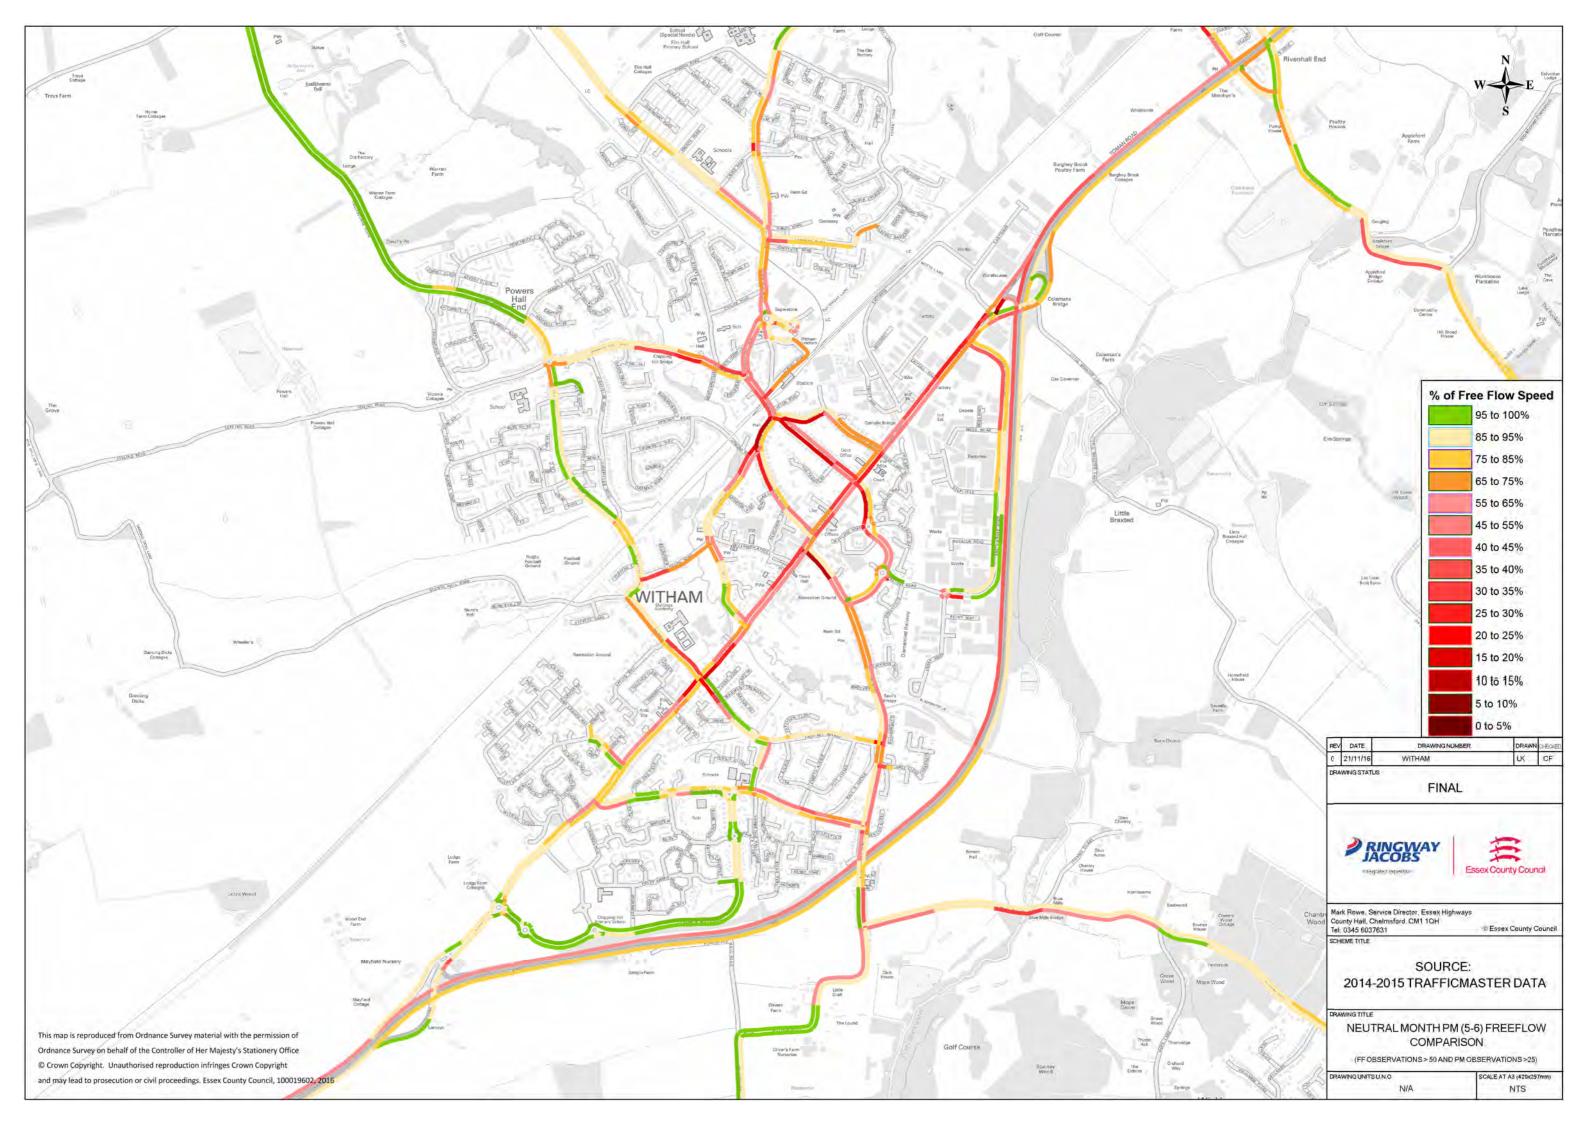

Appendix B1: 2013/14 Trafficmaster Plots

Appendix B2: 2014/15 Trafficmaster Plots