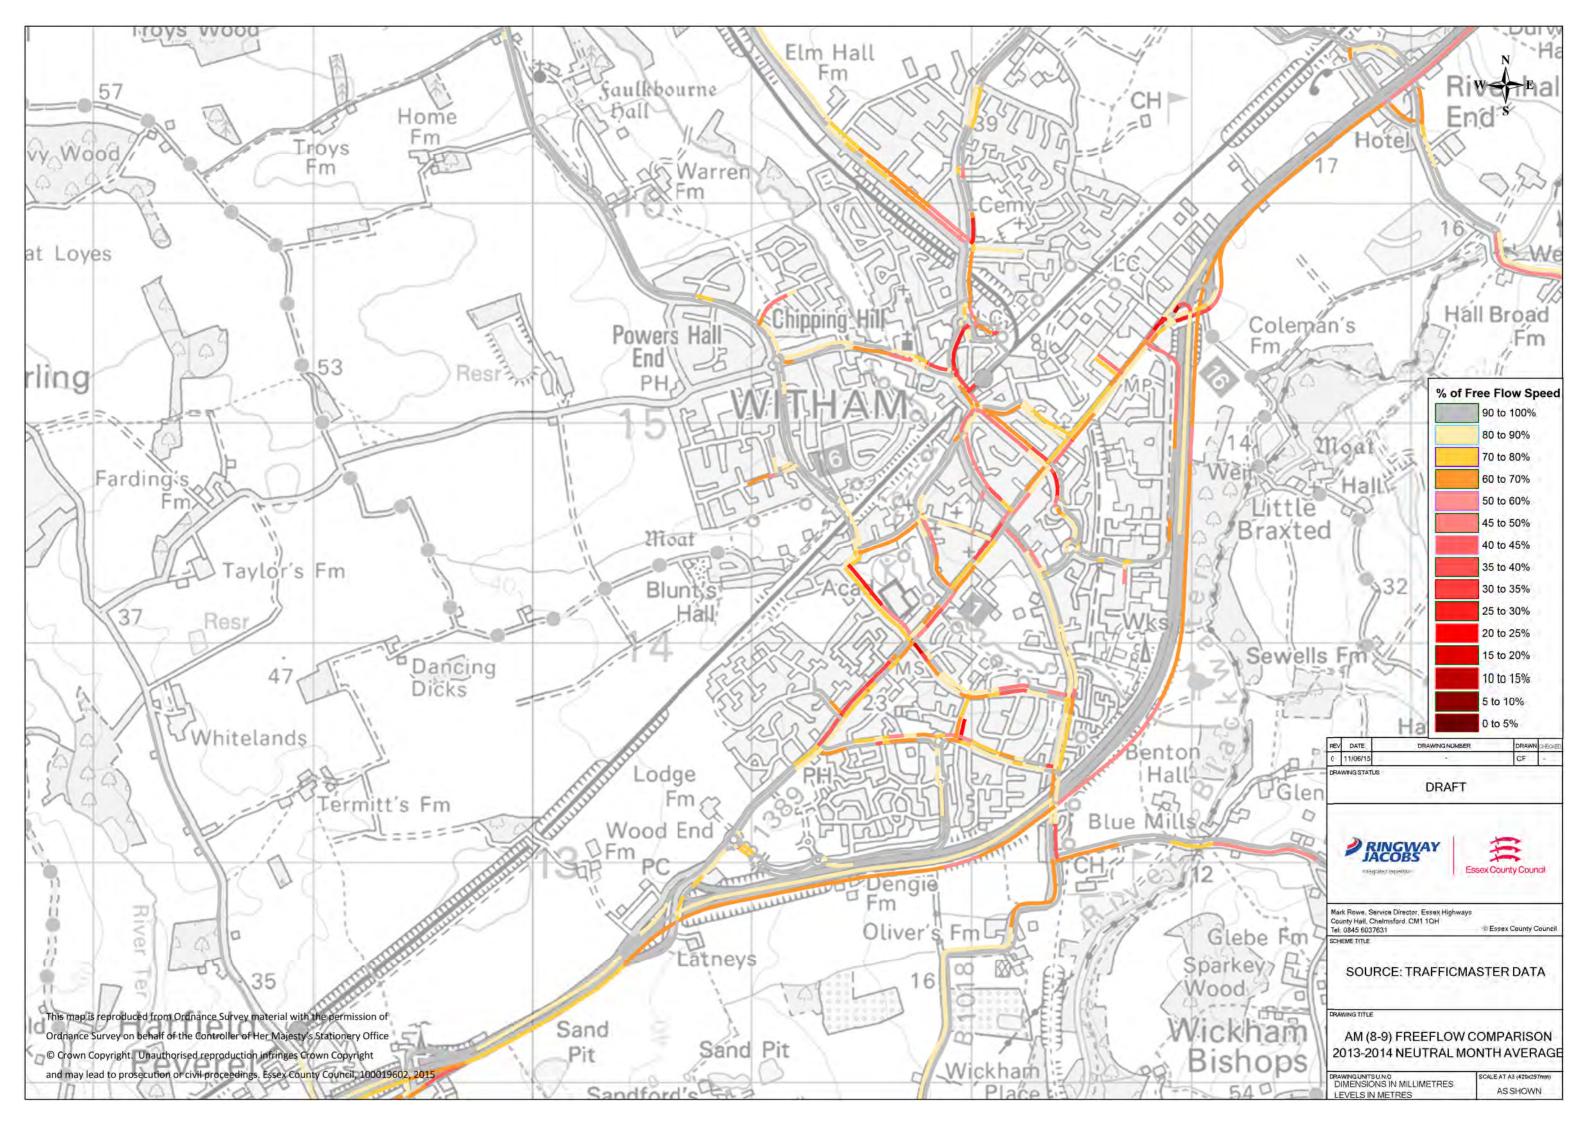

Appendix B1: 2013/14 Trafficmaster Plots

Appendix B2: 2014/15 Trafficmaster Plots