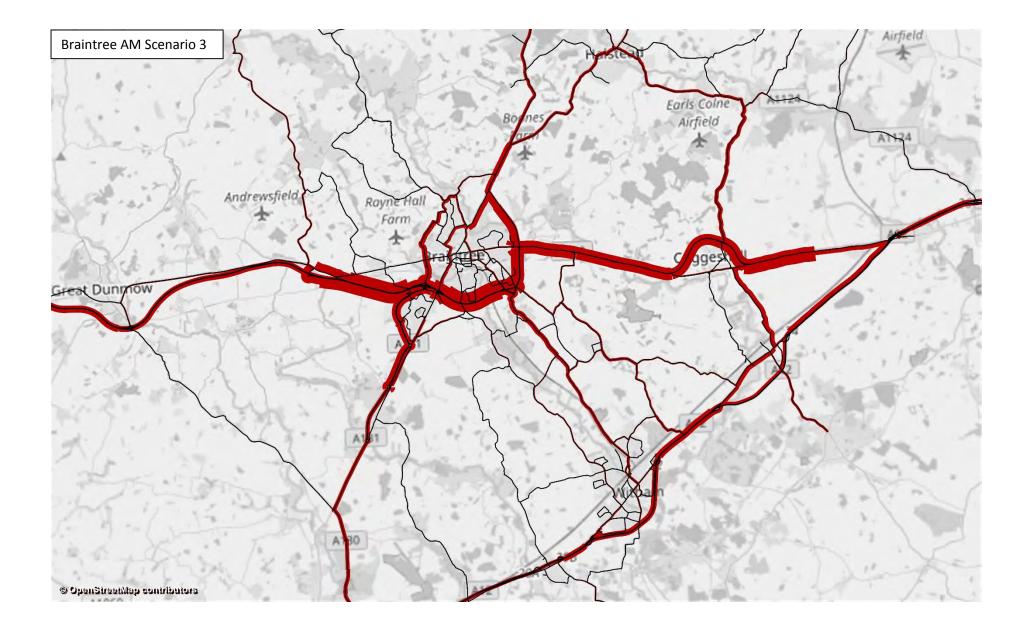

|
| Fooring Hill            | Swan St                    | Braintree<br>014 | Rural               | Minor        | 0.990                           | 0.992                           | 1.093                             | 1.095                             |
| Feering Hill            | High St                    | Braintree<br>014 | Rural               | Minor        | 0.990                           | 0.992                           | 1.093                             | 1.095                             |
|                         | Station Rd                 | Braintree<br>014 | Rural               | Minor        | 0.990                           | 0.992                           | 1.093                             | 1.095                             |

Appendix F: VISUM Graphics