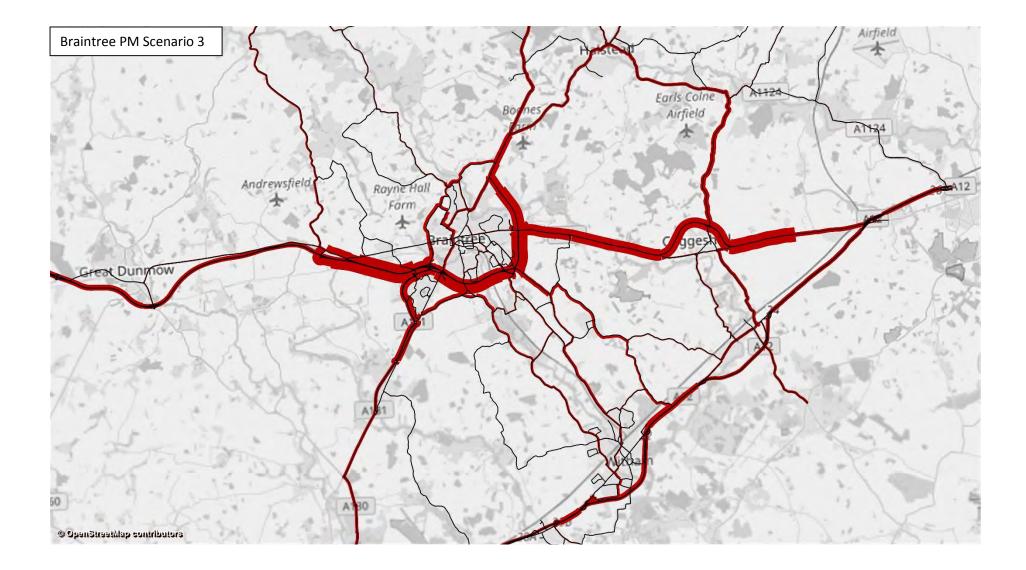

|
| Fooring Hill            | Swan St                    | Braintree<br>014 | Rural               | Minor        | 0.990                           | 0.992                           | 1.093                             | 1.095                             |
| Feering Hill            | High St                    | Braintree<br>014 | Rural               | Minor        | 0.990                           | 0.992                           | 1.093                             | 1.095                             |
|                         | Station Rd                 | Braintree<br>014 | Rural               | Minor        | 0.990                           | 0.992                           | 1.093                             | 1.095                             |

Appendix F: VISUM Graphics