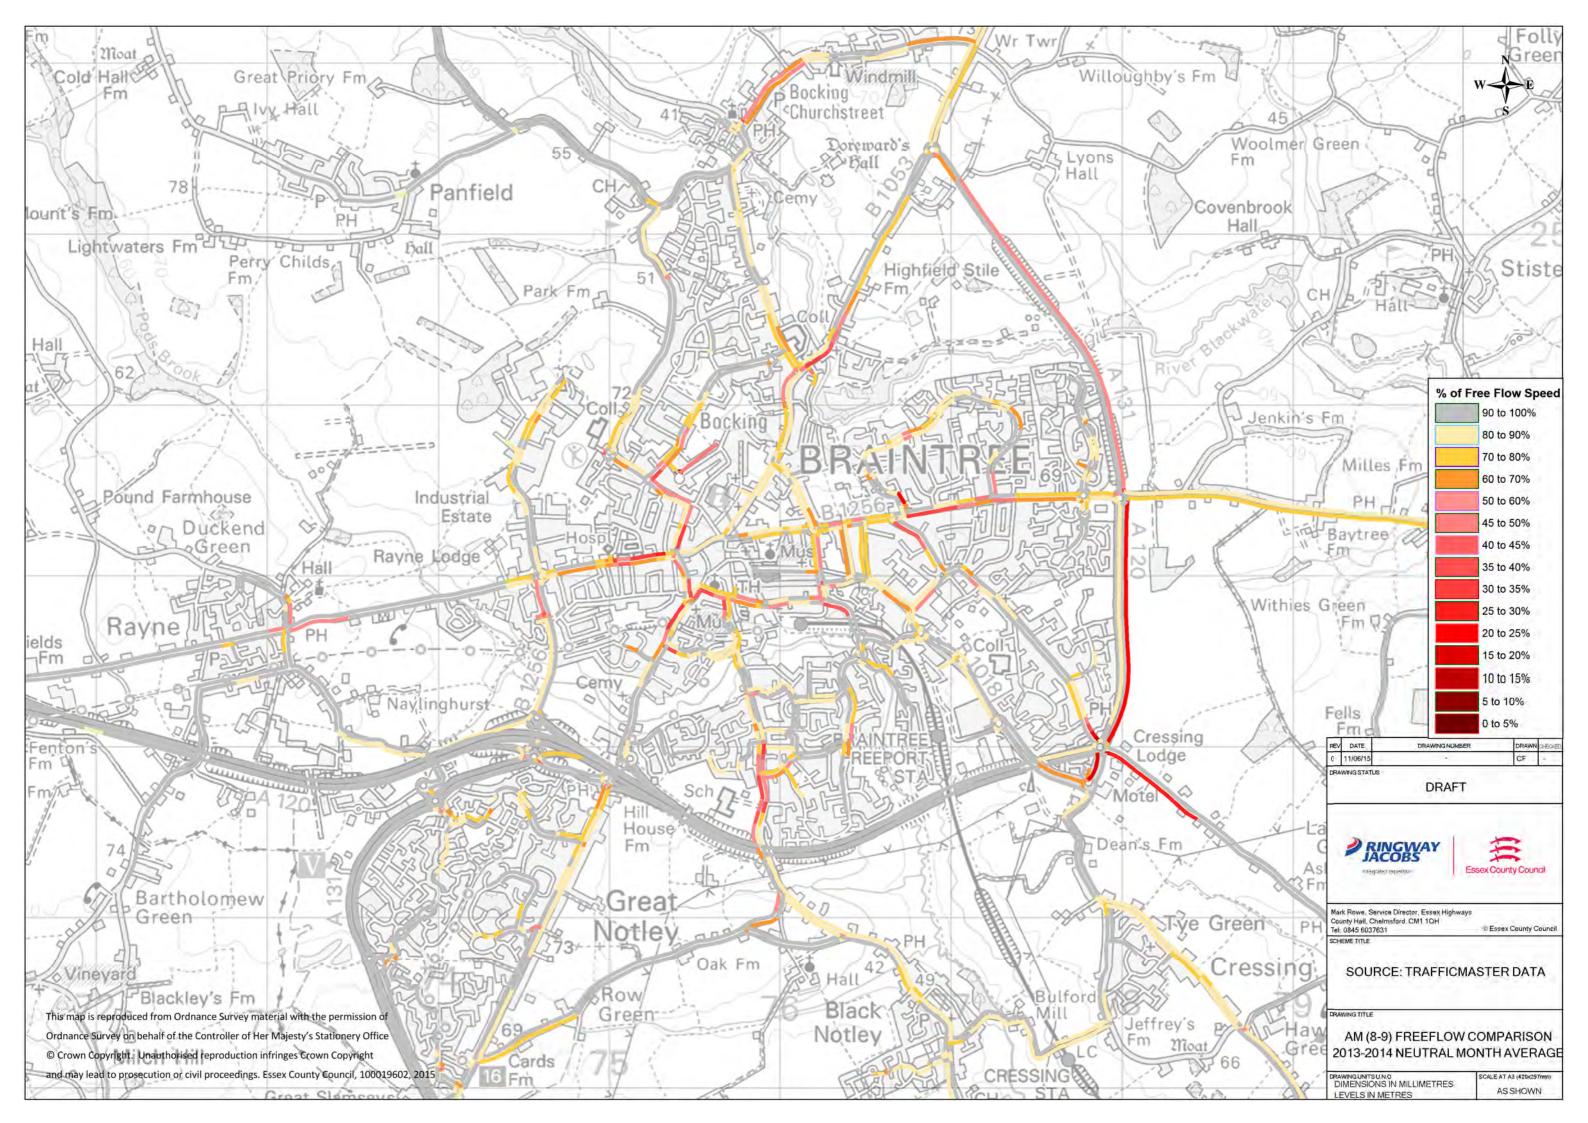

Appendix B1: 2013/14 Trafficmaster Plots

Appendix B2: 2014/15 Trafficmaster Plots