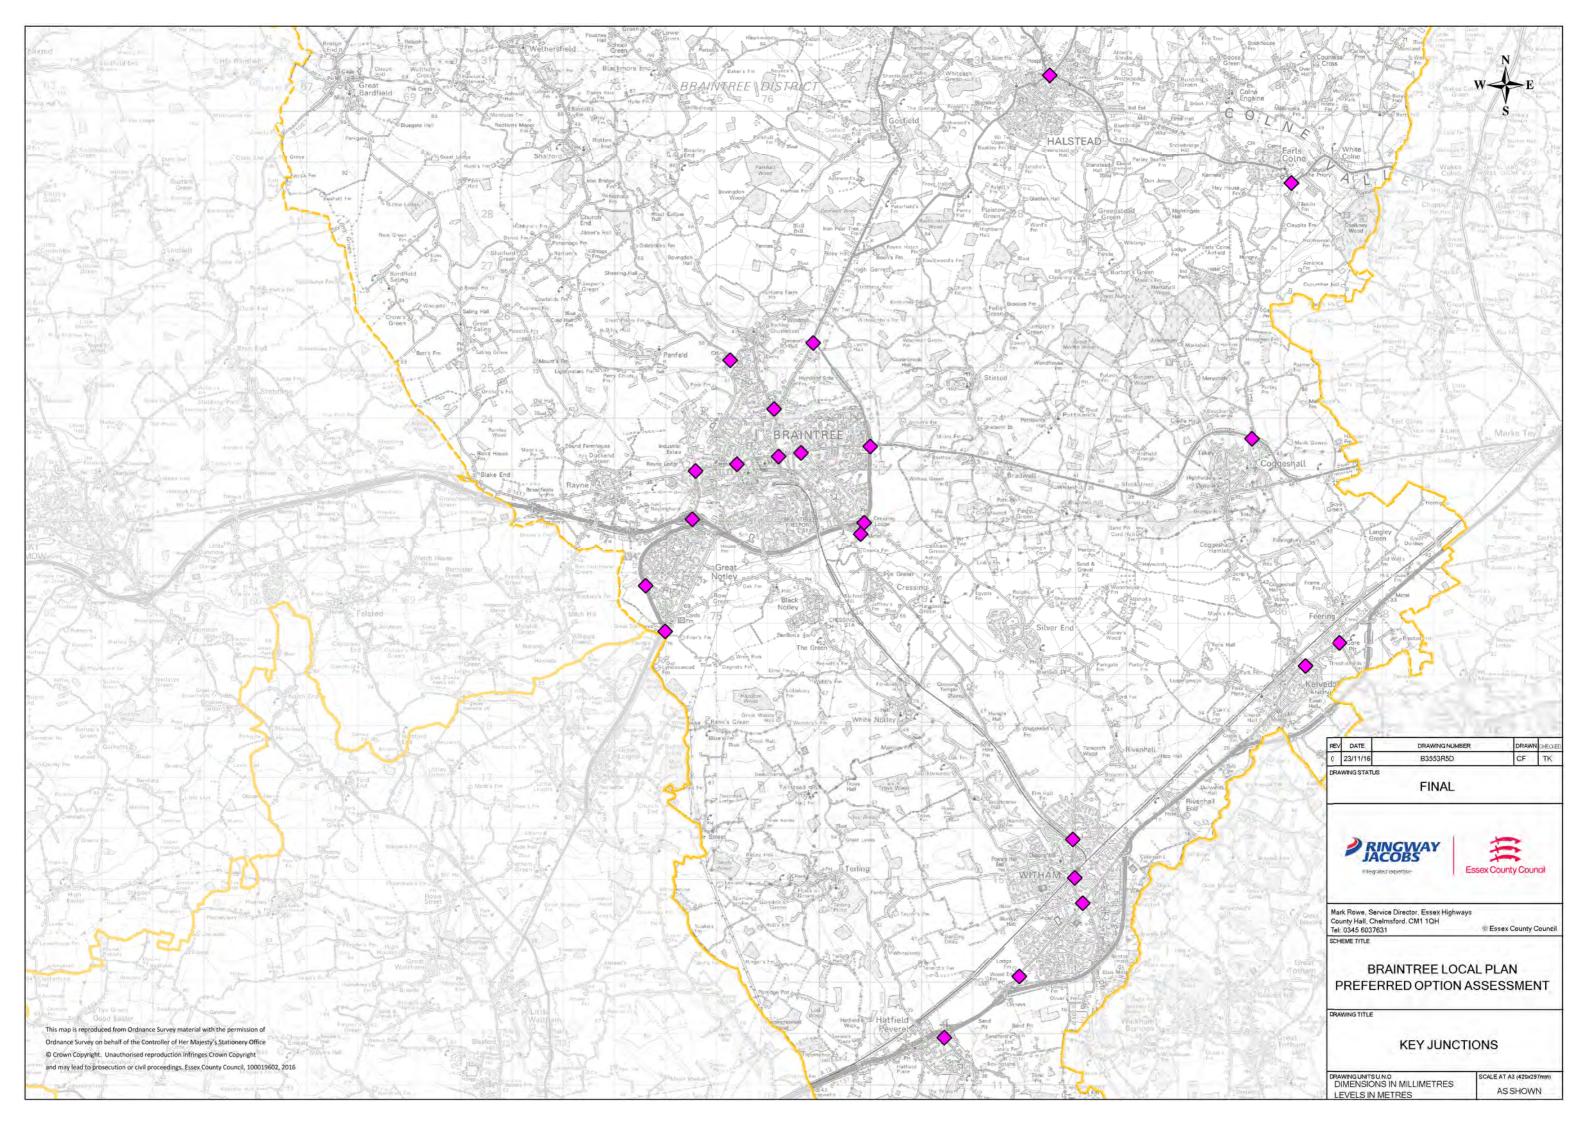

## Appendix D: Key Junctions

Appendix E: Background Growth Factors

| Junction<br>Name            | Junction<br>Arm             | Tempro<br>Zone   | Urban<br>/<br>Rural | Road<br>Type | Tempro<br>Local<br>Factor<br>AM | Tempro<br>Local<br>Factor<br>PM | Traffic<br>Growth<br>Factor<br>AM | Traffic<br>Growth<br>Factor<br>PM |
|-----------------------------|-----------------------------|------------------|---------------------|--------------|---------------------------------|---------------------------------|-----------------------------------|-----------------------------------|
|                             | A131 Head<br>Street         | Braintree<br>004 | Urban               | Principal    | 1.004                           | 1.003                           | 1.092                             | 1.090                             |
| A131<br>Eastern<br>Halstead | A1124<br>Colchester<br>Road | Braintree<br>004 | Urban               | Principal    | 1.004                           | 1.003                           | 1.092                             | 1.090                             |
|                             | HE Link                     | Braintree<br>004 | Urban               | Principal    | 1.004                           | 1.003                           | 1.092                             | 1.090                             |
|                             | HW Link                     | Braintree<br>004 | Urban               | Principal    | 1.004                           | 1.003                           | 1.092                             | 1.090                             |
| A131                        | Parsonage<br>Street         | Braintree<br>004 | Urban               | Minor        | 1.004                           | 1.003                           | 1.099                             | 1.097                             |
| Western<br>Halstead         | A131 High<br>Street         | Braintree<br>004 | Urban               | Principal    | 1.004                           | 1.003                           | 1.092                             | 1.090                             |
|                             | A1124<br>Hedingham<br>Road  | Braintree<br>004 | Urban               | Principal    | 1.004                           | 1.003                           | 1.092                             | 1.090                             |
|                             | B1024<br>Colne Road         | Braintree<br>014 | Rural               | Minor        | 0.990                           | 0.992                           | 1.093                             | 1.095                             |
| A120                        | CR A120 E                   | Braintree<br>014 | Rural               | Trunk        | 0.990                           | 0.992                           | 1.116                             | 1.118                             |
| Coggeshall                  | Colne Road                  | Braintree<br>014 | Rural               | Minor        | 0.990                           | 0.992                           | 1.093                             | 1.095                             |
|                             | CR A120 W                   | Braintree<br>014 | Rural               | Trunk        | 0.990                           | 0.992                           | 1.116                             | 1.118                             |
|                             | Rye Mill<br>Lane            | Braintree<br>014 | Rural               | Minor        | 0.990                           | 0.992                           | 1.093                             | 1.095                             |
| Rye Mill<br>Lane            | B1024<br>London<br>Road     | Braintree<br>014 | Rural               | Minor        | 0.990                           | 0.992                           | 1.093                             | 1.095                             |
| Kelvedon                    | B1023                       | Braintree<br>014 | Rural               | Minor        | 0.990                           | 0.992                           | 1.093                             | 1.095                             |
|                             | B1024                       | Braintree<br>014 | Rural               | Minor        | 0.990                           | 0.992                           | 1.093                             | 1.095                             |
| Rickstones                  | RN<br>Rickstones<br>Road    | Braintree<br>015 | Urban               | Minor        | 1.007                           | 1.007                           | 1.102                             | 1.102                             |
| Road<br>Northern            | RN Link                     | Braintree<br>015 | Urban               | Minor        | 1.007                           | 1.007                           | 1.102                             | 1.102                             |
| Witham                      | RN Cressing<br>Road         | Braintree<br>015 | Urban               | Minor        | 1.007                           | 1.007                           | 1.102                             | 1.102                             |
| Rickstones                  | RS Link                     | Braintree<br>015 | Urban               | Minor        | 1.007                           | 1.007                           | 1.102                             | 1.102                             |
| Road<br>Southern<br>Witham  | RS Cypress<br>Road          | Braintree<br>015 | Urban               | Minor        | 1.007                           | 1.007                           | 1.102                             | 1.102                             |
|                             | RS B1018                    | Braintree<br>015 | Urban               | Minor        | 1.007                           | 1.007                           | 1.102                             | 1.102                             |
| Chipping                    | Chipping<br>Hill            | Braintree<br>017 | Urban               | Minor        | 1.002                           | 1.006                           | 1.097                             | 1.101                             |
| Hill Witham                 | CH The<br>Avenue            | Braintree<br>017 | Urban               | Minor        | 1.002                           | 1.006                           | 1.097                             | 1.101                             |