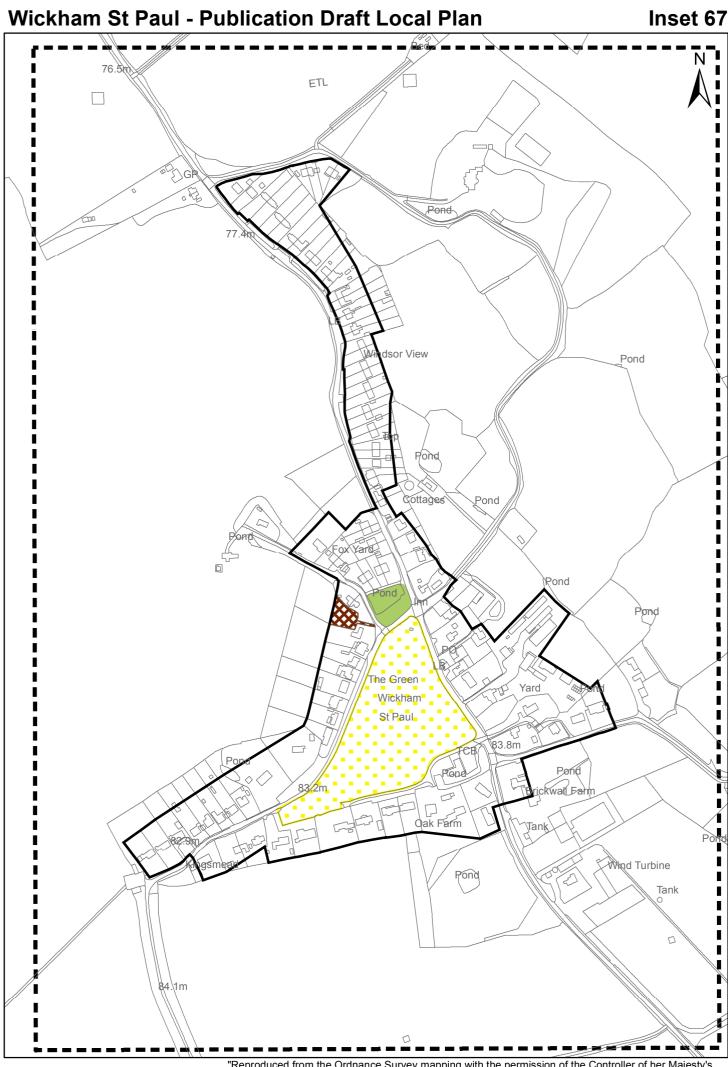

# **Key - Publication Draft Local Plan**

**Factory Outlet Centre** 

**Formal Recreation** 

### **Informal Recreation**

- **Visually Important Space**
- **Structural Landscaping**
- Local Wildlife Site
- **Cemetery/Churchyard**
- Local Nature Reserve
- **Local Greenspace**
- **Suitable Accessible Natural Greenspace**
- Site of Special Scienticic Interest (SSSI)
- **Historic Parks and Gardens Scheduled**
- **Scheduled Monument**
- Flood Zone 3B