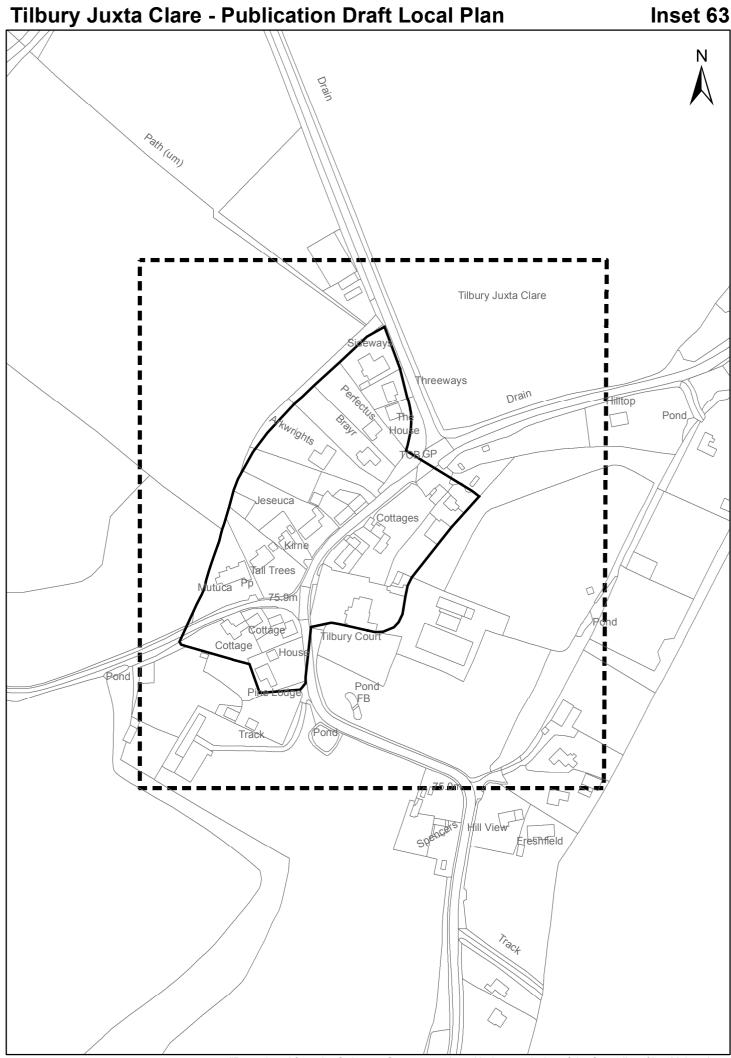

gs." Braintree District Council O/S Licence No. LA 100018490. 2017







"Reproduced from the Ordnance Survey mapping with the permission of the Controller of her Majesty's Stationery Office © Crown Copyright. Unauthorised reproduction infringes Crown Copyright and may lead to prosecutions or civil proceedings." Braintree District Council O/S Licence No. LA 100018490. 2017

## Sturmer West & Helions Bumpstead North. Publication Draft Local Plan.



Terling. Publication Draft Local Plan.



"Reproduced from the Ordnance Survey mapping with the permission of the Controller of her Majesty's Stationery Office © Crown Copyright. Unauthorised reproduction infringes Crown Copyright and may lead to prosecutions or civil proceedings." Braintree District Council O/S Licence No. LA 100018490. 2017





Wethersfield. Publication Draft Local Plan.



"Reproduced from the Ordnance Survey mapping with the permission of the Controller of her Majesty's Stationery Office © Crown Copyright. Unauthorised reproduction infringes Crown Copyright and may lead to prosecutions or civil proceedings." Braintree District Council O/S Licence No. LA 100018490. 2017