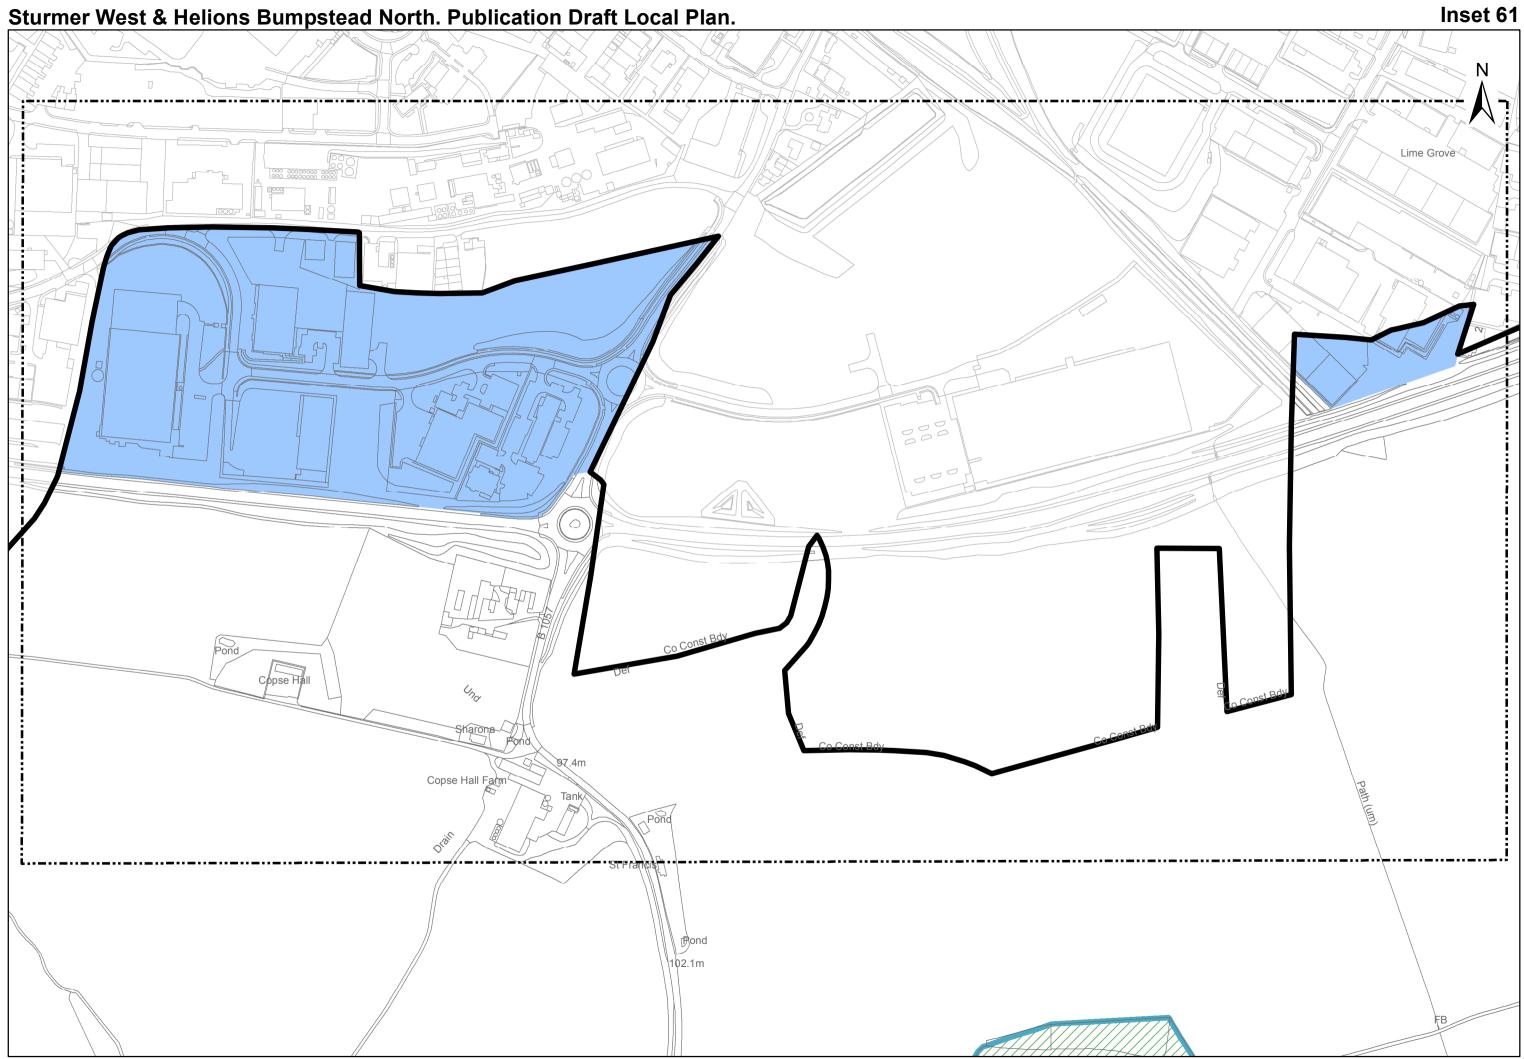

## Sturmer West & Helions Bumpstead North. Publication Draft Local Plan.

Terling. Publication Draft Local Plan.

"Reproduced from the Ordnance Survey mapping with the permission of the Controller of her Majesty's Stationery Office © Crown Copyright. Unauthorised reproduction infringes Crown Copyright and may lead to prosecutions or civil proceedings." Braintree District Council O/S Licence No. LA 100018490. 2017