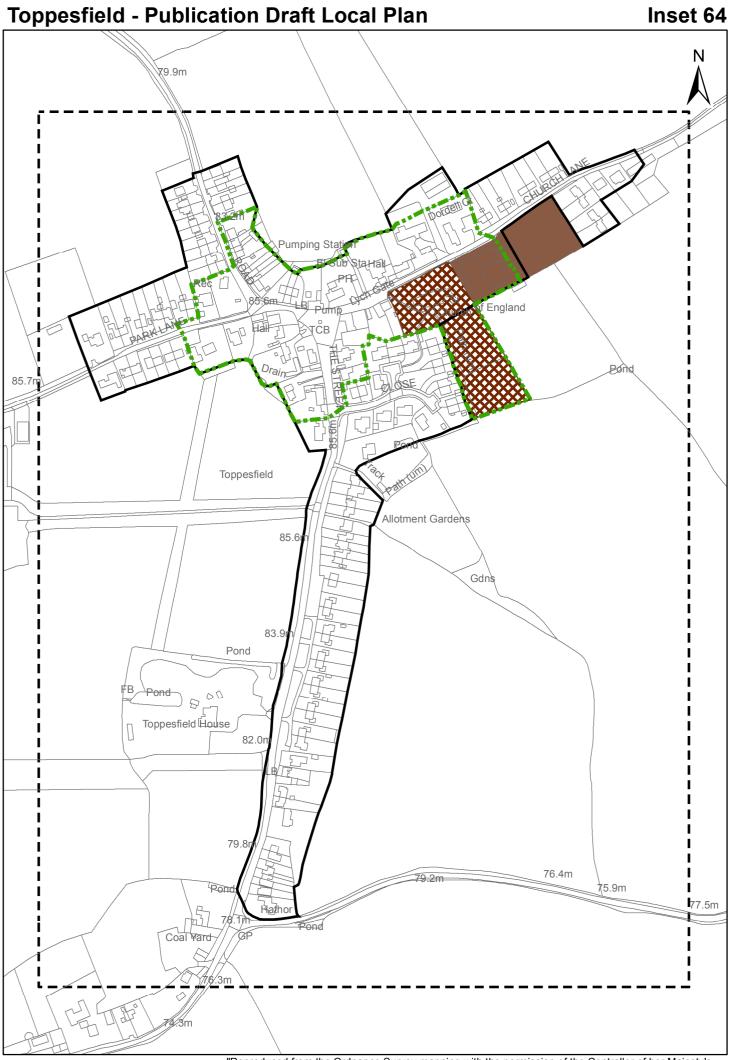

# **Key - Publication Draft Local Plan**

**Factory Outlet Centre** 

**Formal Recreation** 

### **Informal Recreation**

- **Visually Important Space**
- **Structural Landscaping**
- Local Wildlife Site
- **Cemetery/Churchyard**
- Local Nature Reserve
- **Local Greenspace**
- **Suitable Accessible Natural Greenspace**
- Site of Special Scienticic Interest (SSSI)
- **Historic Parks and Gardens Scheduled**
- **Scheduled Monument**
- Flood Zone 3B