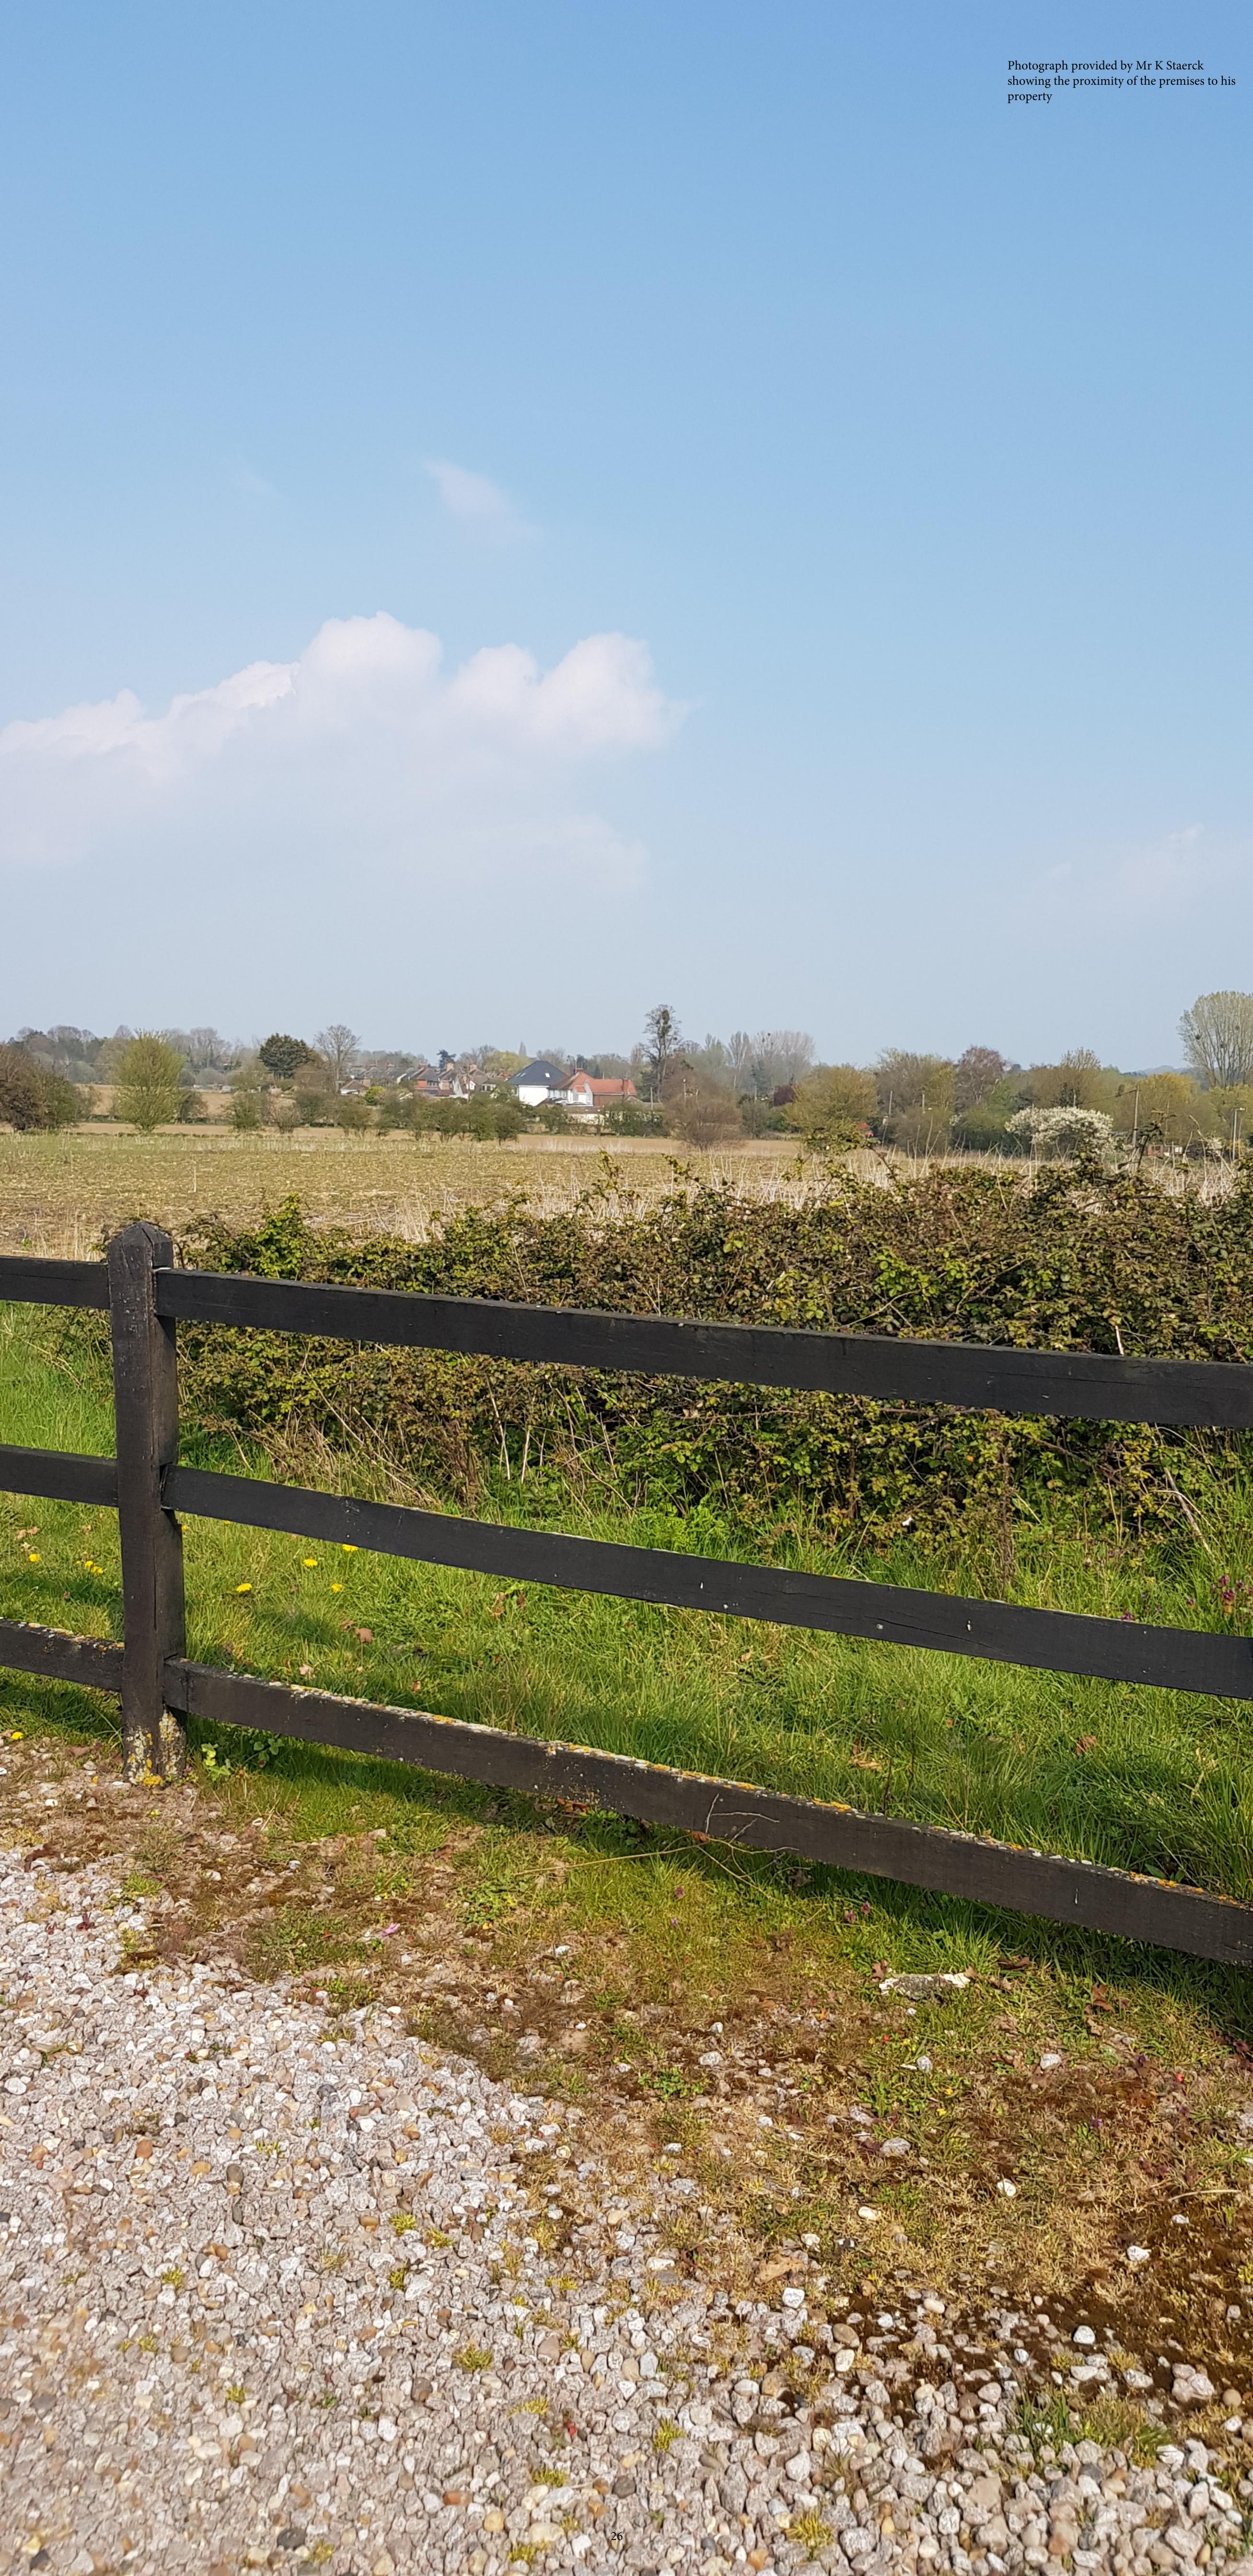

#### 4. Representations

- 4.1 The Section 182 Guidance for the Licensing Act 2003 states that relevant representations can be made in opposition to, or in support of, an application and can be made by any individual, body, or business that has grounds to do so.
- 4.2 During the 28 day consultation period under the Licensing Act 2003, the Licensing Authority received valid representations from four interested parties (Appendix 3). The representations relate to the Prevention of Public Nuisance licensing objective.