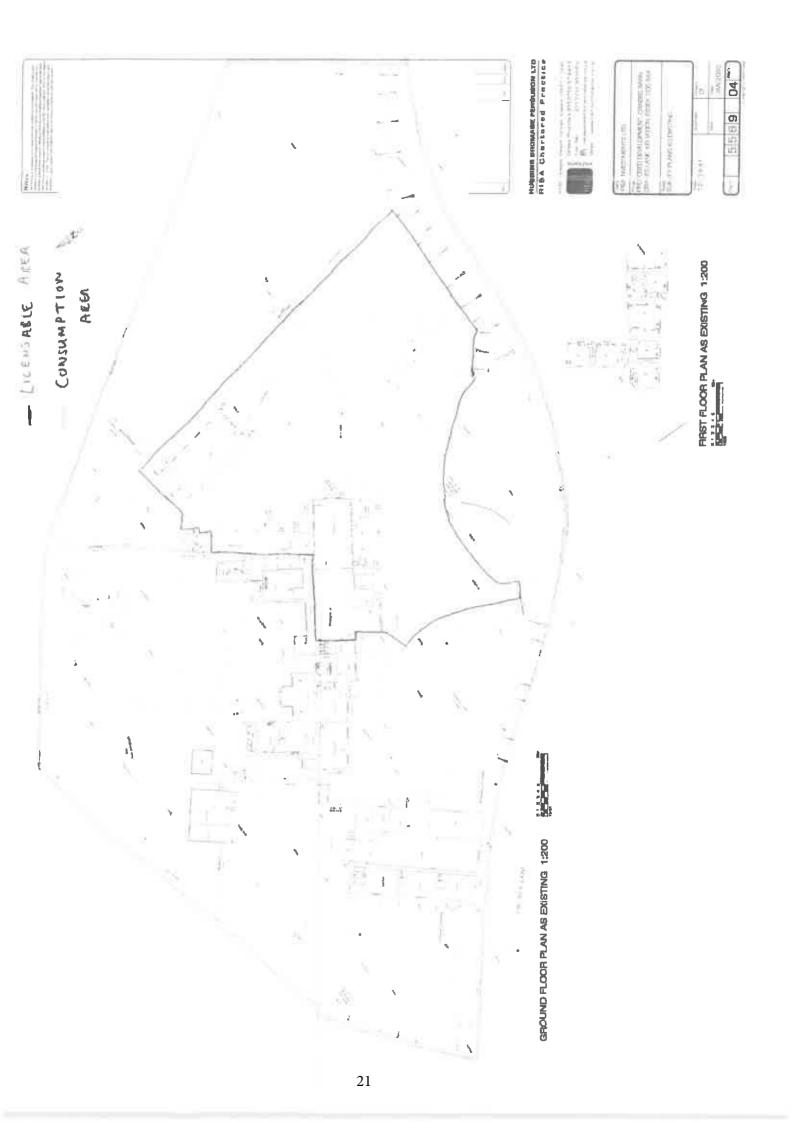

#### 1.1 **Premises**

Old Essex Barn Cranes Lane Kelvedon Essex CO5 9AX

Please give a general description of the premises (please read guidance note 1)

The premises is a wedding and event venue with guest accomodation. The venue has a main barn with a bar and a pavilion where drinks will be sold and served. There is an outside bar area where guests will be able to purchase and consume drinks. Customers will be able to consume alcohol in their B&B rooms.