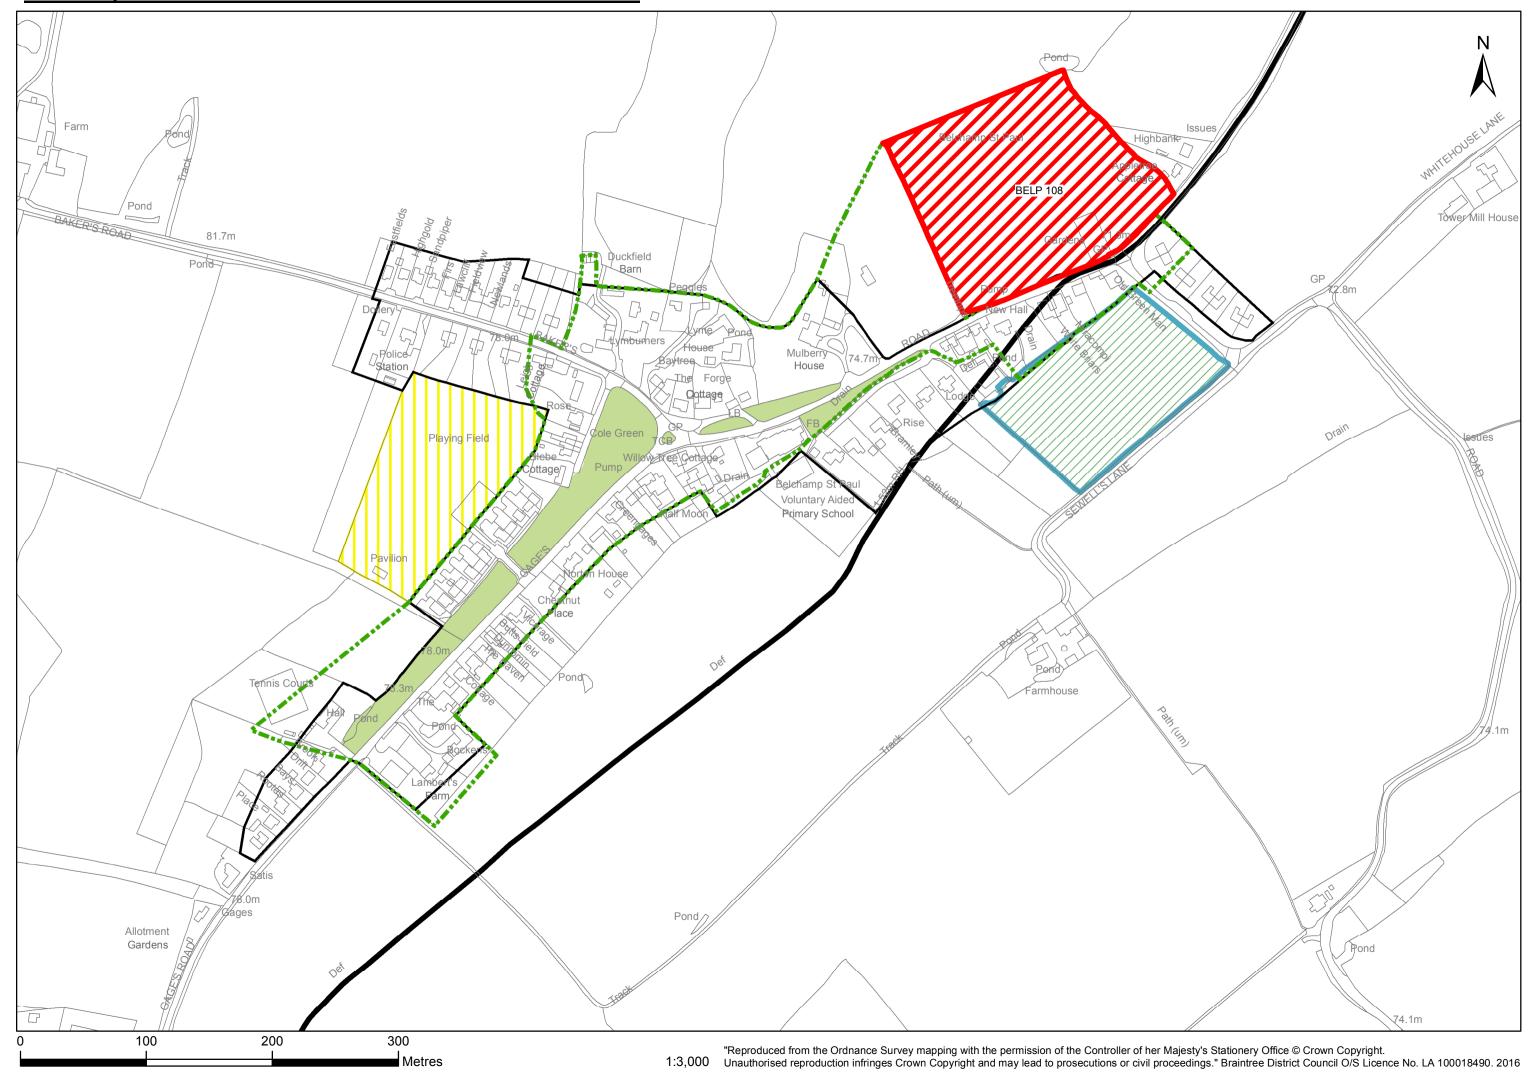

cil O/S Licence No. LA 100018490. 2016

# Liston. Pre-Submission Local Plan.



1:8,000 "Reproduced from the Ordnance Survey mapping with the permission of the Controller of her Majesty's Stationery Office © Crown Copyright. Unauthorised reproduction infringes Crown Copyright and may lead to prosecutions or civil proceedings.

"Braintree District Council O/S Licence No. LA 100018490. 2016









### **Belchamp Walter. Pre-Submission Local Plan.**

50

100

150

Metres

Inset 7



1:2,500 "Reproduced from the Ordnance Survey mapping with the permission of the Controller of her Majesty's Stationery Office © Crown Copyright. Unauthorised reproduction infringes Crown Copyright and may lead to prosecutions or civil proceedings.
" Braintree District Council O/S Licence No. LA 100018490. 2016











1:4,000 "Reproduced from the Ordnance Survey mapping with the permission of the Controller of her Majesty's Stationery Office © Crown Copyright. Unauthorised reproduction infringes Crown Copyright and may lead to prosecutions or civil proceedings.
" Braintree District Council O/S Licence No. LA 100018490. 2016



1:4,000 "Reproduced from the Ordnance Survey mapping with the permission of the Controller of her Majesty's Stationery Office © Crown Copyright. Unauthorised reproduction infringes Crown Copyright and may lead to prosecutions or civil proceedings.
" Braintree District Council O/S Licence No. LA 100018490. 2016





# **Audley End. Pre-Submission Local Plan.**

50

100

150

Metres

#### Inset 4



1:2,500 "Reproduced from the Ordnance Survey mapping with the permission o