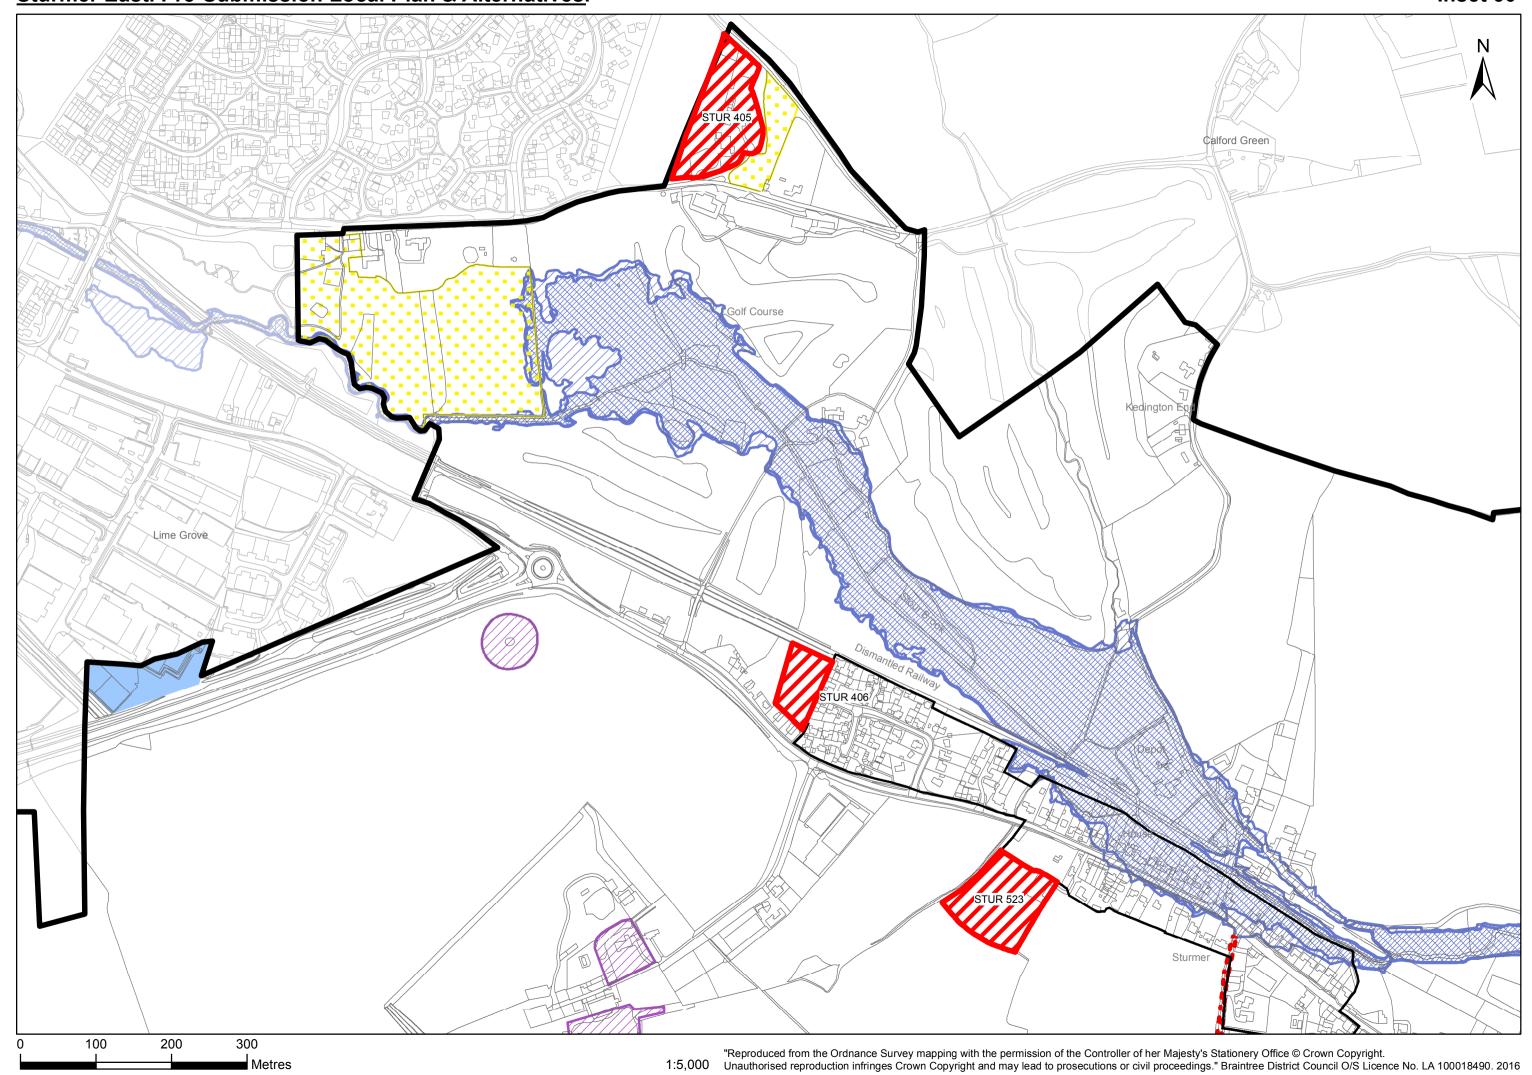

# Liston. Pre-Submission Local Plan & Alternatives.

1:8,000 "Reproduced from the Ordnance Survey mapping with the permission of the Controller of her Majesty's Stationery Office © Crown Copyright. Unauthorised reproduction infringes Crown Copyright and may lead to prosecutions or civil proceedings.
" Braintree District Council O/S Licence No. LA 100018490. 2016