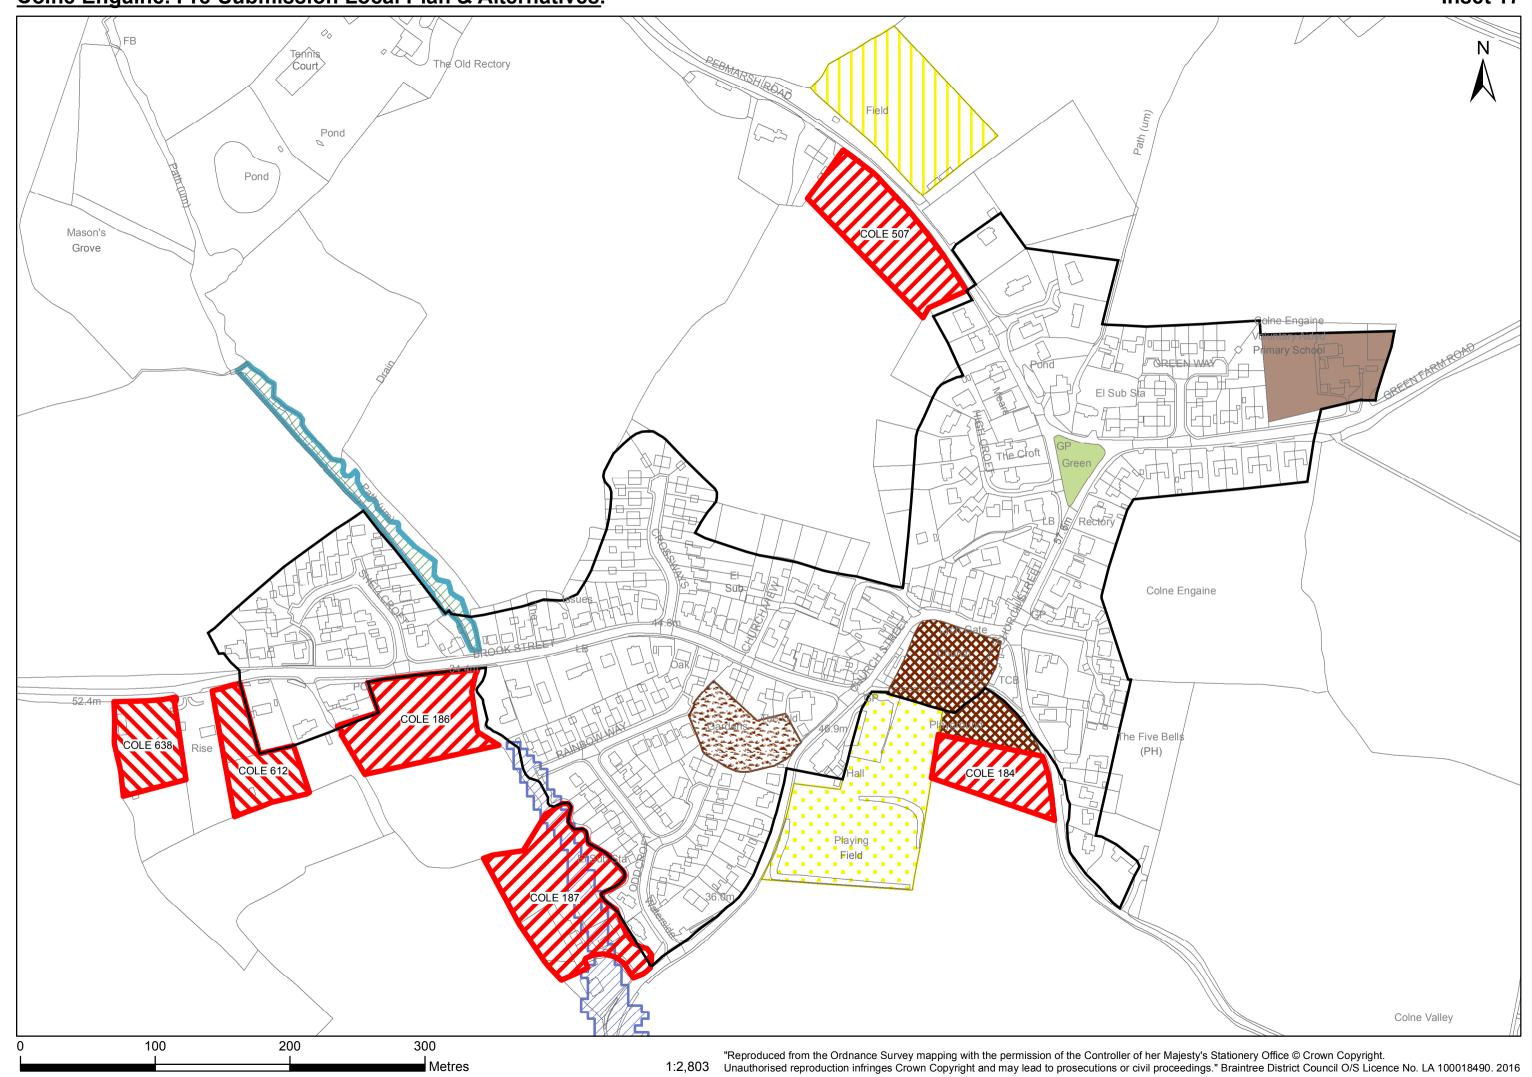

O/S Licence No. LA 100018490. 2016

# Liston. Pre-Submission Local Plan.



1:8,000 "Reproduced from the Ordnance Survey mapping with the permission of the Controller of her Majesty's Stationery Office © Crown Copyright. Unauthorised reproduction infringes Crown Copyright and may lead to prosecutions or civil proceedings.

"Braintree District Council O/S Licence No. LA 100018490. 2016









### **Belchamp Walter. Pre-Submission Local Plan.**

50

100

150

Metres

Inset 7



1:2,500 "Reproduced from the Ordnance Survey mapping with the permission of the Controller of her Majesty's Stationery Office © Crown Copyright. Unauthorised reproduction infringes Crown Copyright and may lead to prosecutions or civil proceedings.
" Braintree District Council O/S Licence No. LA 100018490. 2016











1:4,000 "Reproduced from the Ordnance Survey mapping with the permission of the Controller of her Majesty's Stationery Office © Crown Copyright. Unauthorised reproduction infringes Crown Copyright and may lead to prosecutions or civil proceedings.
" Braintree District Council O/S Licence No. LA 100018490. 2016



1:4,000 "Reproduced from the Ordnance Survey mapping with the permission of the Controller of her Majesty's Stationery Office © Crown Copyright. Unauthorised reproduction infringes Crown Copyright and may lead to prosecutions or civil proceedings.
" Braintree District Council O/S Licence No. LA 100018490. 2016





# **Audley End. Pre-Submission Local Plan.**

50

100

150

Metres

#### Inset 4



1:2,500 "Reproduced from the Ordnance Survey mapping with the permission of th