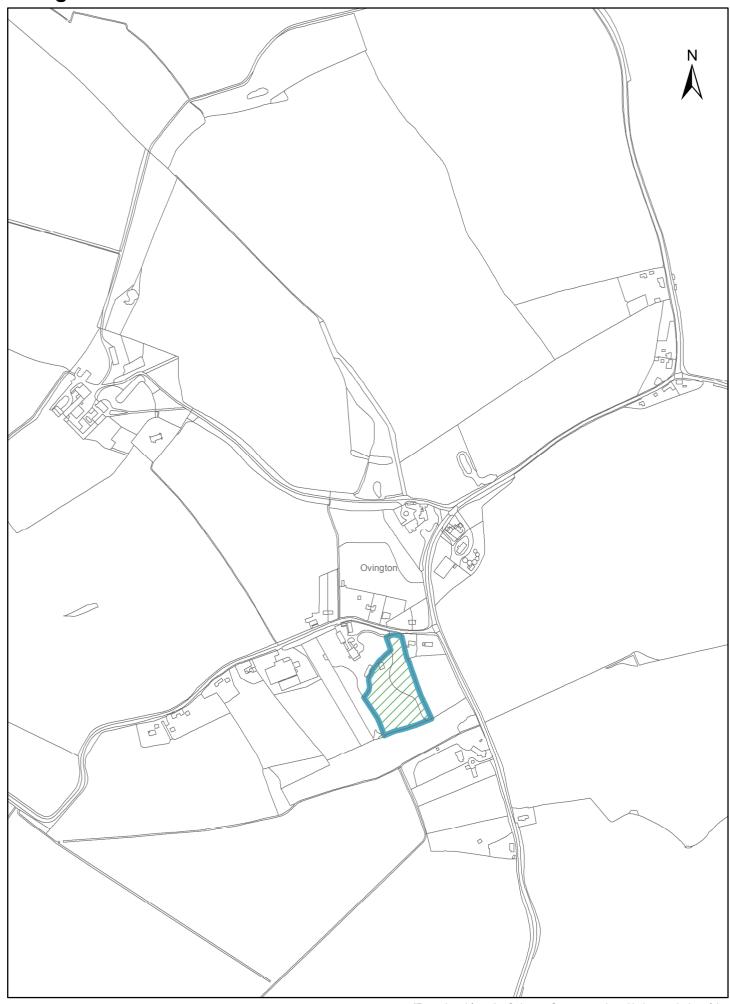

# Ovington. Pre-Submission Local Plan.

1:6,000 "Reproduced from the Ordnance Survey mapping with the permission of the Controller of her Majesty's Stationery Office © Crown Copyright. Unauthorised reproduction infringes Crown Copyright and may lead to prosecutions or civil proceedings.
" Braintree District Council O/S Licence No. LA 100018490. 2016