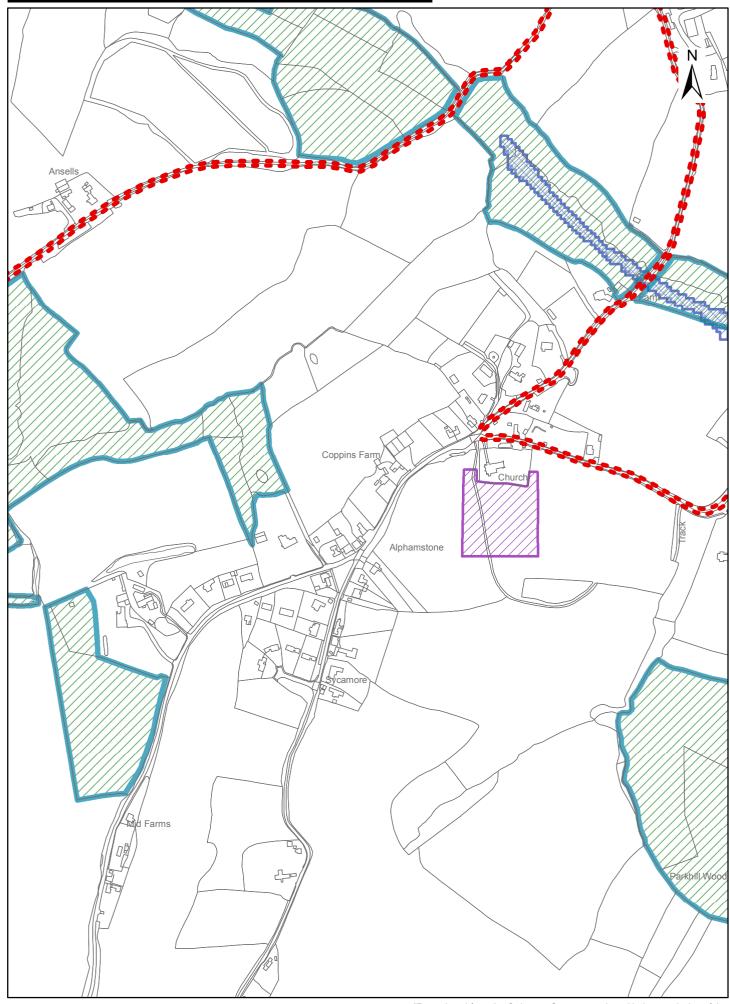

# Alphamstone. Pre-Submission Local Plan.

1:5,000 "Reproduced from the Ordnance Survey mapping with the permission of the Controller of her Majesty's Stationery Office © Crown Copyright. Unauthorised reproduction infringes Crown Copyright and may lead to prosecutions or civil proceedings.
" Braintree District Council O/S Licence No. LA 100018490. 2016