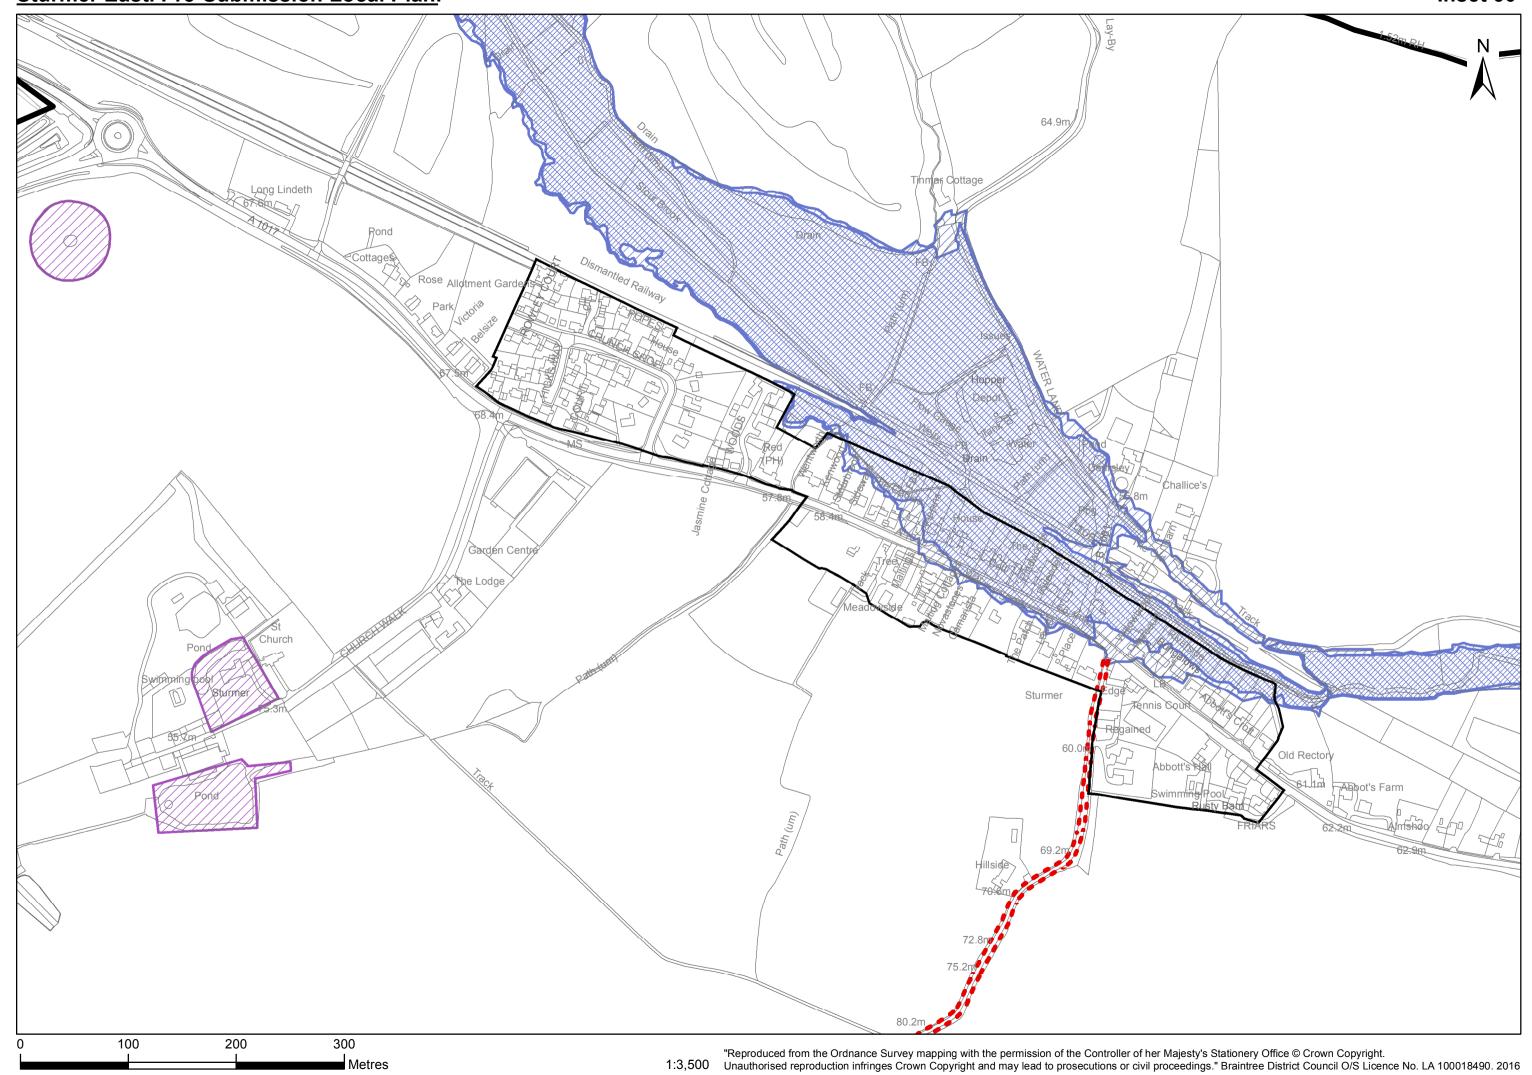

# Liston. Pre-Submission Local Plan.

1:8,000 "Reproduced from the Ordnance Survey mapping with the permission of the Controller of her Majesty's Stationery Office © Crown Copyright. Unauthorised reproduction infringes Crown Copyright and may lead to prosecutions or civil proceedings.

"Braintree District Council O/S Licence No. LA 100018490. 2016