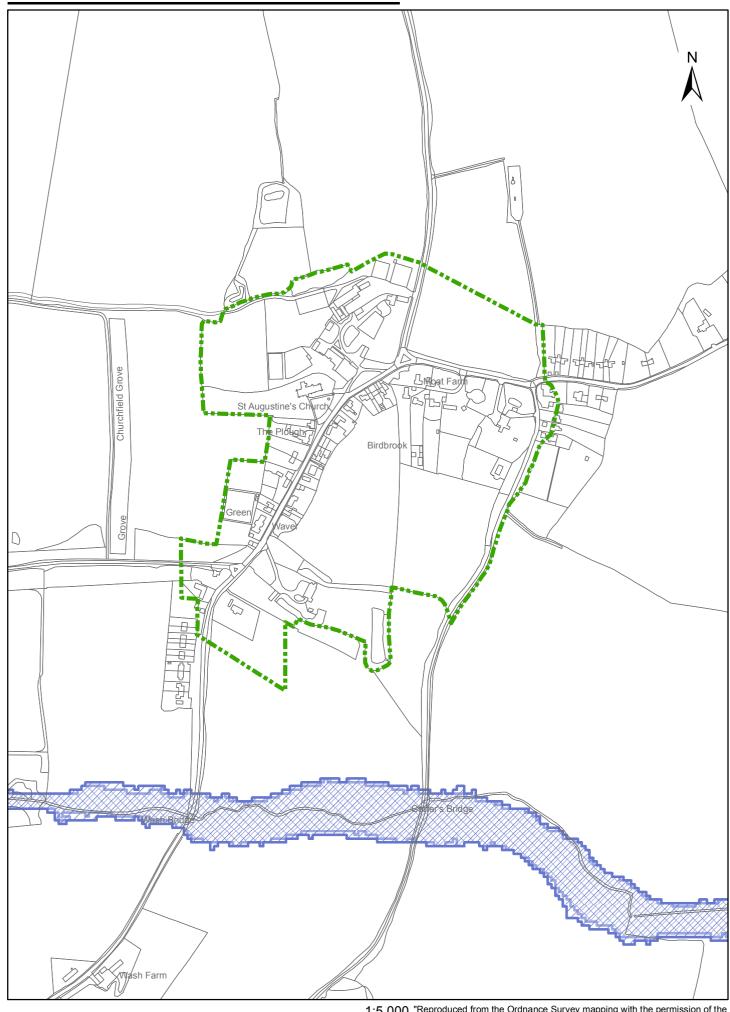

# Birdbrook. Pre-Submission Local Plan.

1:5,000 "Reproduced from the Ordnance Survey mapping with the permission of the Controller of her Majesty's Stationery Office © Crown Copyright. Unauthorised reproduction infringes Crown Copyright and may lead to prosecutions or civil proceedings.
" Braintree District Council O/S Licence No. LA 100018490. 2016