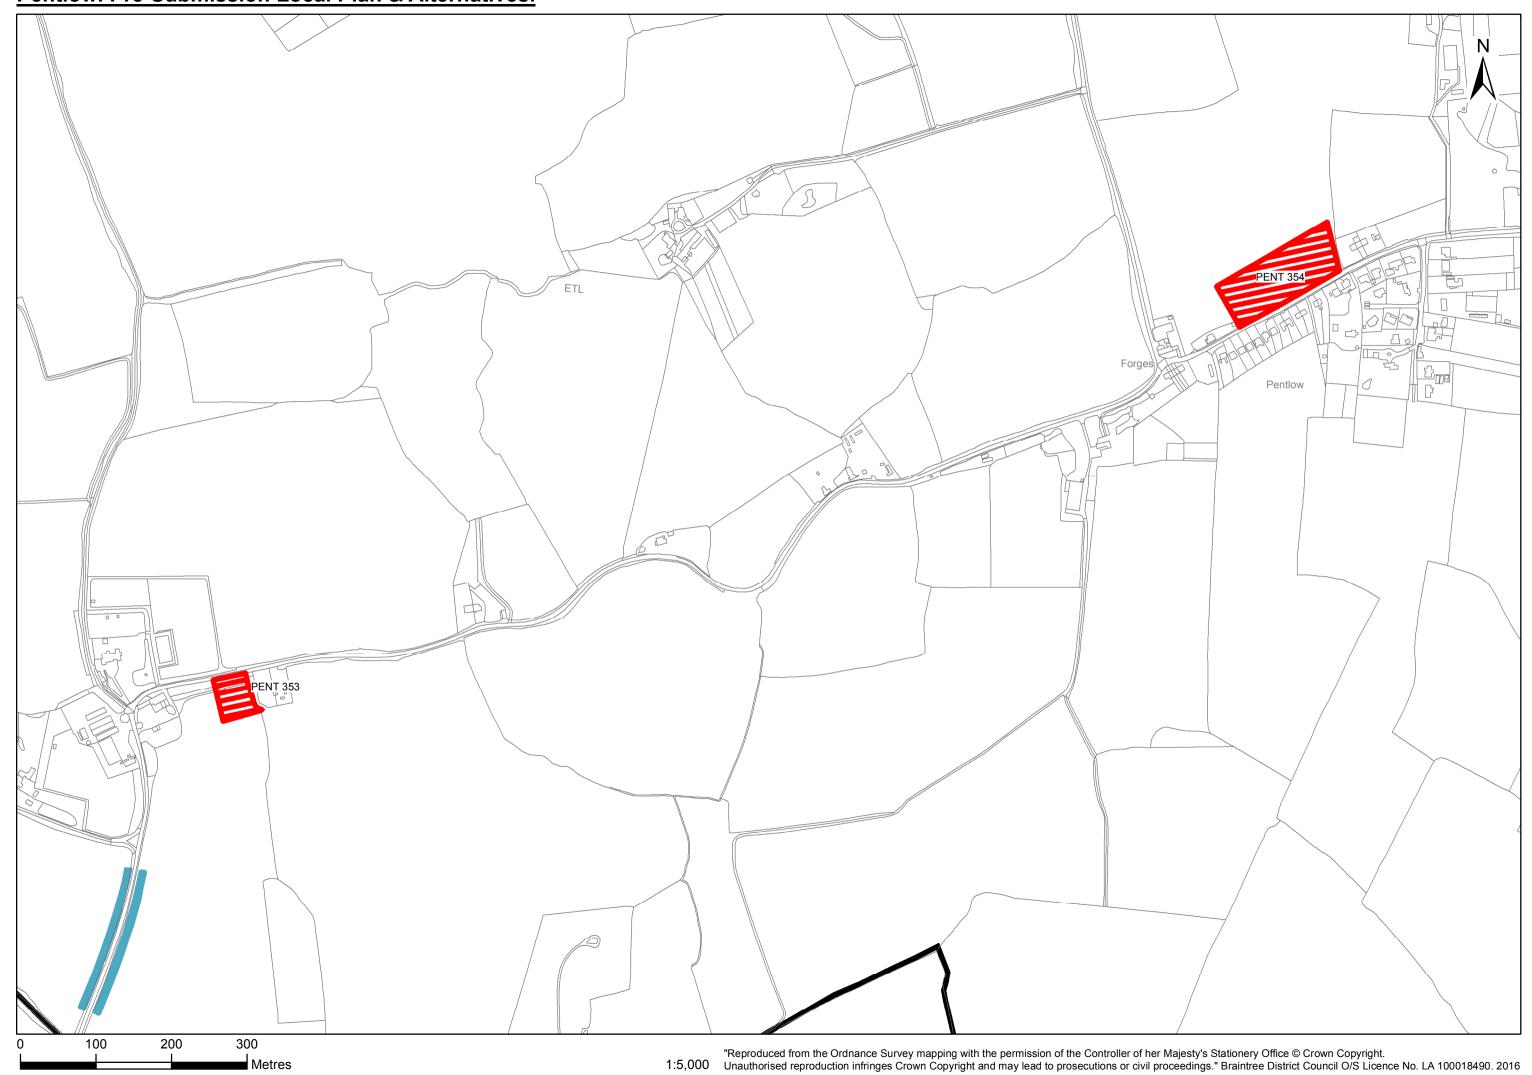

LA 100018490. 2016

# Ovington. Pre-Submission Local Plan & Alternatives.



1:6,000 "Reproduced from the Ordnance Survey mapping with the permission of the Controller of her Majesty's Stationery Office © Crown Copyright. Unauthorised reproduction infringes Crown Copyright and may lead to prosecutions or civil proceedings.
" Braintree District Council O/S Licence No. LA 100018490. 2016

# Ovington. Pre-Submission Local Plan.



1:6,000 "Reproduced from the Ordnance Survey mapping with the permission of the Controller of her Majesty's Stationery Office © Crown Copyright. Unauthorised reproduction infringes Crown Copyright and may lead to prosecutions or civil proceedings.
" Braintree District Council O/S Licence No. LA 100018490. 2016

# Pentlow. Pre-Submission Local Plan & Alternatives.



# Pentlow. Pre-Submission Local Plan.











# Fairstead. Pre-Submission Local Plan.



1:6,000 "Reproduced from the Ordnance Survey mapping with the permission of the Controller of her Majesty's Stationery Office © Crown Copyright. Unauthorised reproduction infringes Crown Copyright and may lead to prosecutions or civil proceedings.

"Braintree District Council O/S Licence No. LA 100018490. 2016

### Twinstead. Pre-Submission Local Plan.



### **Great Henny. Pre-Submission Local Plan.**



# Little Henny. Pre-Submission Local Plan.