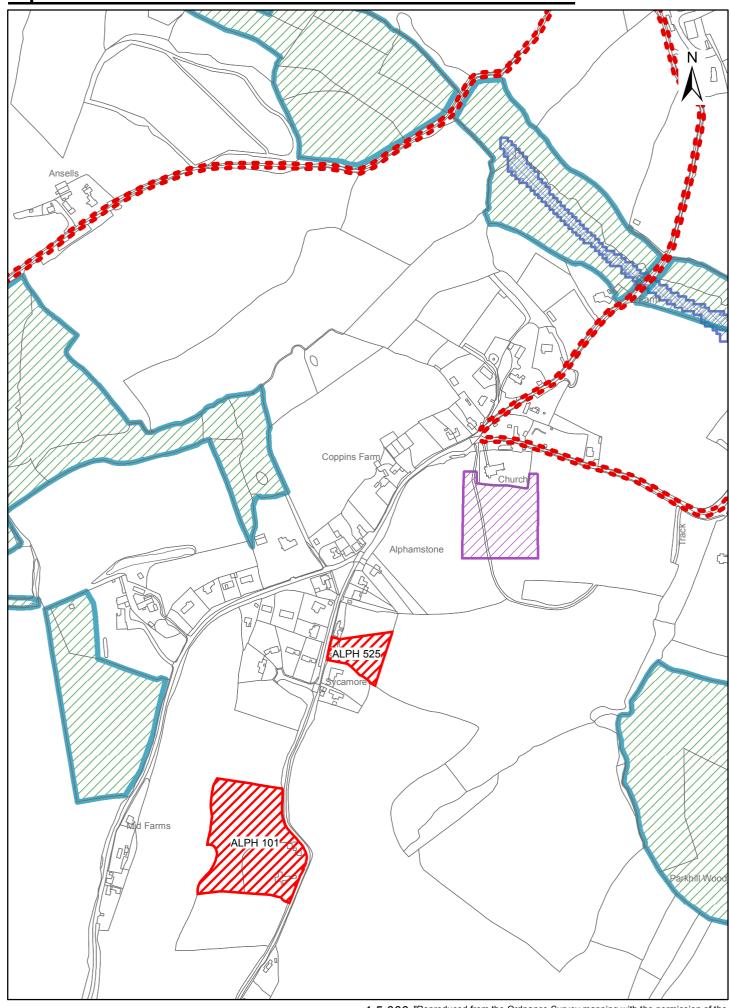

# Alphamstone. Pre-Submission Local Plan & Alternatives

1:5,000 "Reproduced from the Ordnance Survey mapping with the permission of the Controller of her Majesty's Stationery Office © Crown Copyright. Unauthorised reproduction infringes Crown Copyright and may lead to prosecutions or civil proceedings.
" Braintree District Council O/S Licence No. LA 100018490. 2016