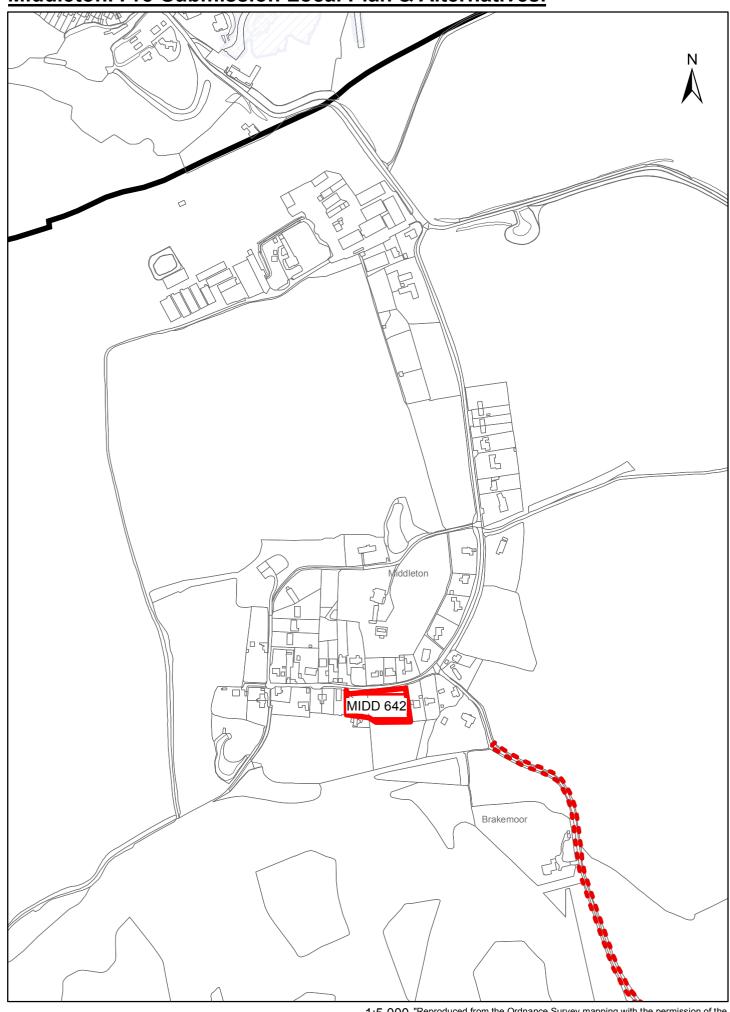

# Middleton. Pre-Submission Local Plan & Alternatives.

1:5,000 "Reproduced from the Ordnance Survey mapping with the permission of the Controller of her Majesty's Stationery Office © Crown Copyright. Unauthorised reproduction infringes Crown Copyright and may lead to prosecutions or civil proceedings.
" Braintree District Council O/S Licence No. LA 100018490. 2016