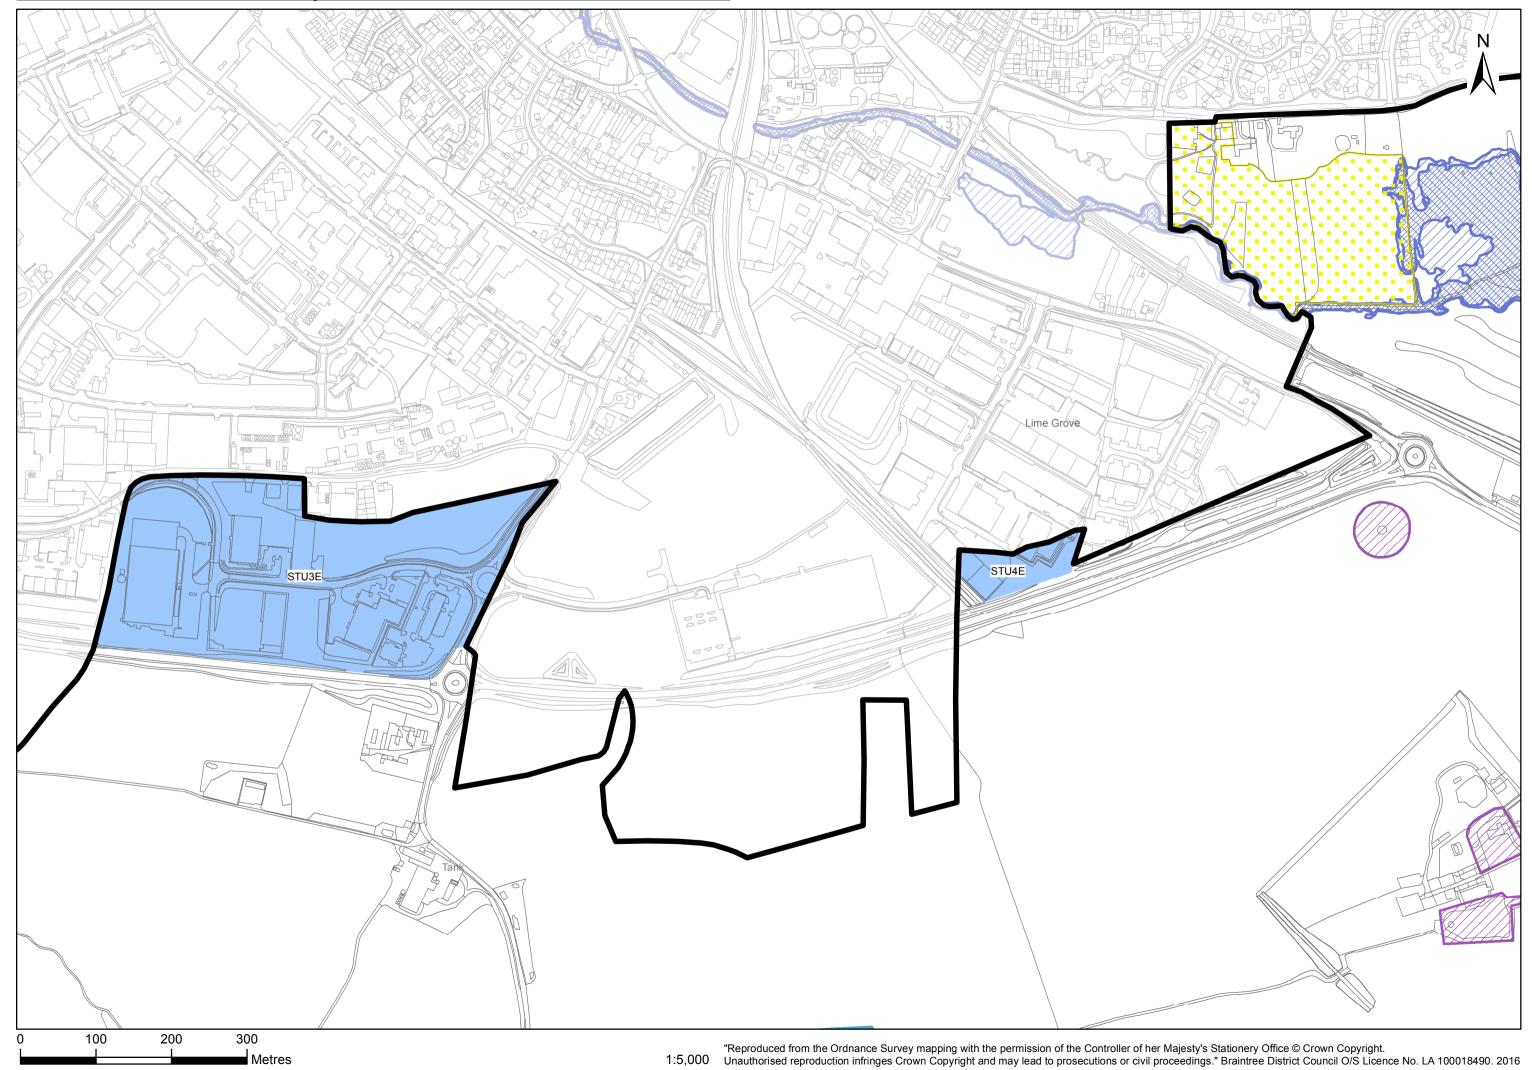

# Liston. Pre-Submission Local Plan.

1:8,000 "Reproduced from the Ordnance Survey mapping with the permission of the Controller of her Majesty's Stationery Office © Crown Copyright. Unauthorised reproduction infringes Crown Copyright and may lead to prosecutions or civil proceedings.

"Braintree District Council O/S Licence No. LA 100018490. 2016