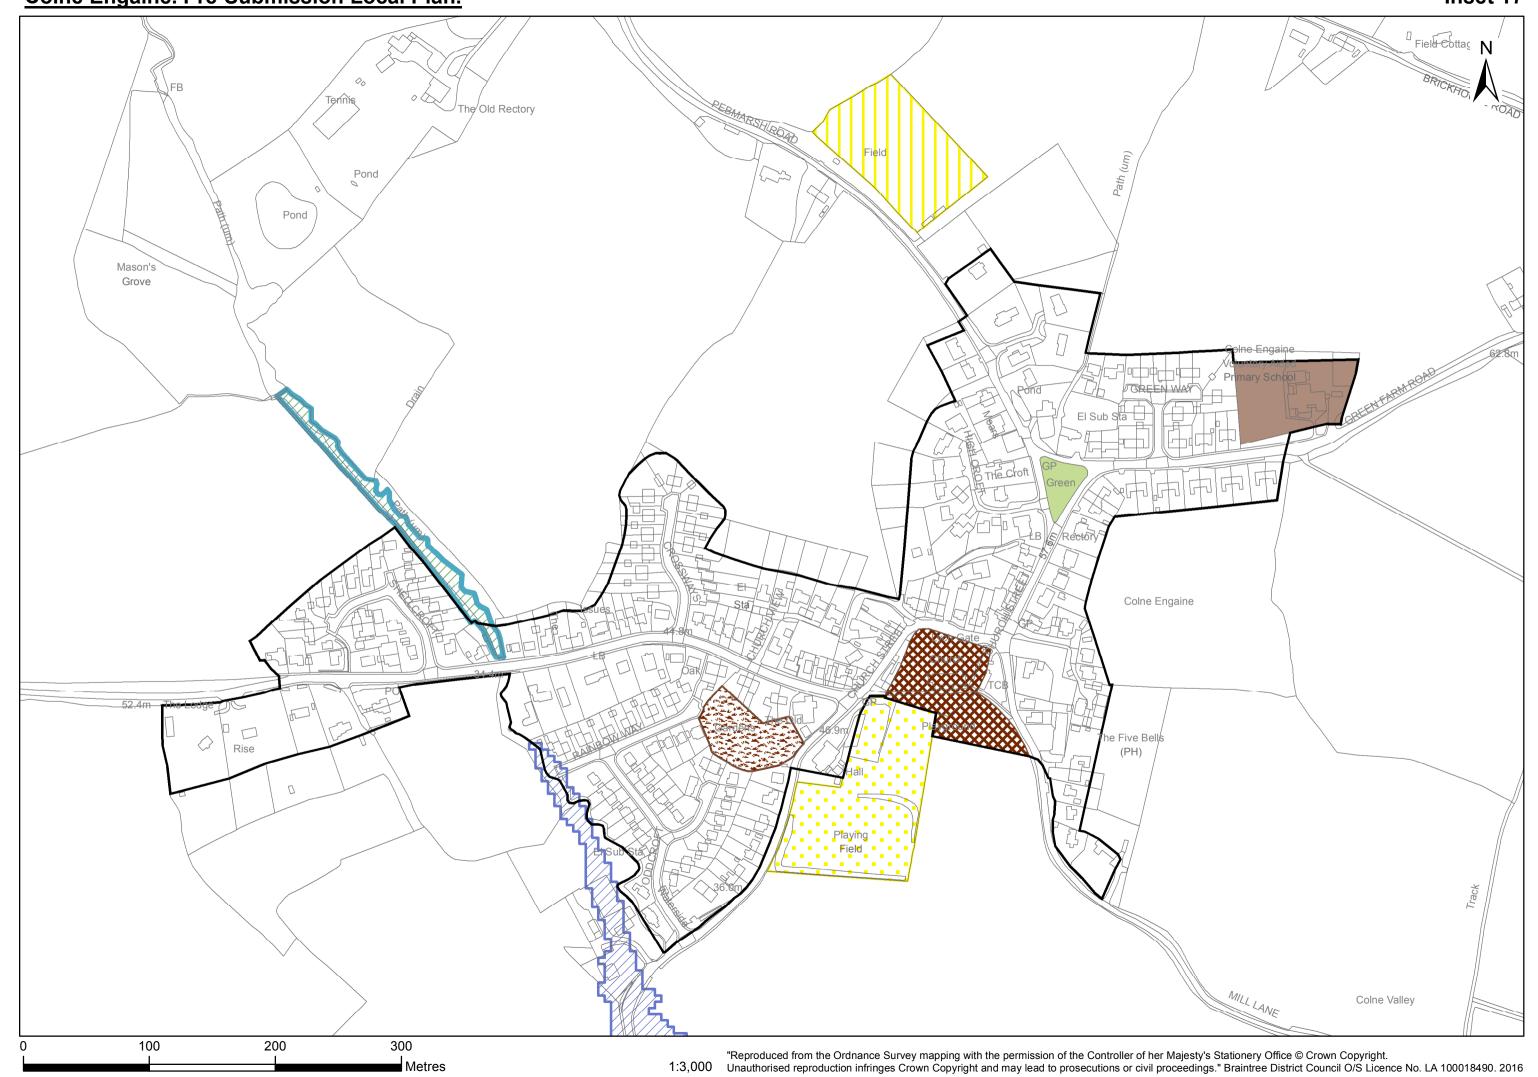

S Licence No. LA 100018490. 2016

# Liston. Pre-Submission Local Plan.



1:8,000 "Reproduced from the Ordnance Survey mapping with the permission of the Controller of her Majesty's Stationery Office © Crown Copyright. Unauthorised reproduction infringes Crown Copyright and may lead to prosecutions or civil proceedings.

"Braintree District Council O/S Licence No. LA 100018490. 2016









### **Belchamp Walter. Pre-Submission Local Plan.**

50

100

150

Metres

Inset 7



1:2,500 "Reproduced from the Ordnance Survey mapping with the permission of the Controller of her Majesty's Stationery Office © Crown Copyright. Unauthorised reproduction infringes Crown Copyright and may lead to prosecutions or civil proceedings.
" Braintree District Council O/S Licence No. LA 100018490. 2016











1:4,000 "Reproduced from the Ordnance Survey mapping with the permission of the Controller of her Majesty's Stationery Office © Crown Copyright. Unauthorised reproduction infringes Crown Copyright and may lead to prosecutions or civil proceedings.
" Braintree District Council O/S Licence No. LA 100018490. 2016



1:4,000 "Reproduced from the Ordnance Survey mapping with the permission of the Controller of her Majesty's Stationery Office © Crown Copyright. Unauthorised reproduction infringes Crown Copyright and may lead to prosecutions or civil proceedings.
" Braintree District Council O/S Licence No. LA 100018490. 2016





# **Audley End. Pre-Submission Local Plan.**

50

100

150

Metres

#### Inset 4



1:2,500 "Reproduced from the Ordnance Survey mapping with the permission of the