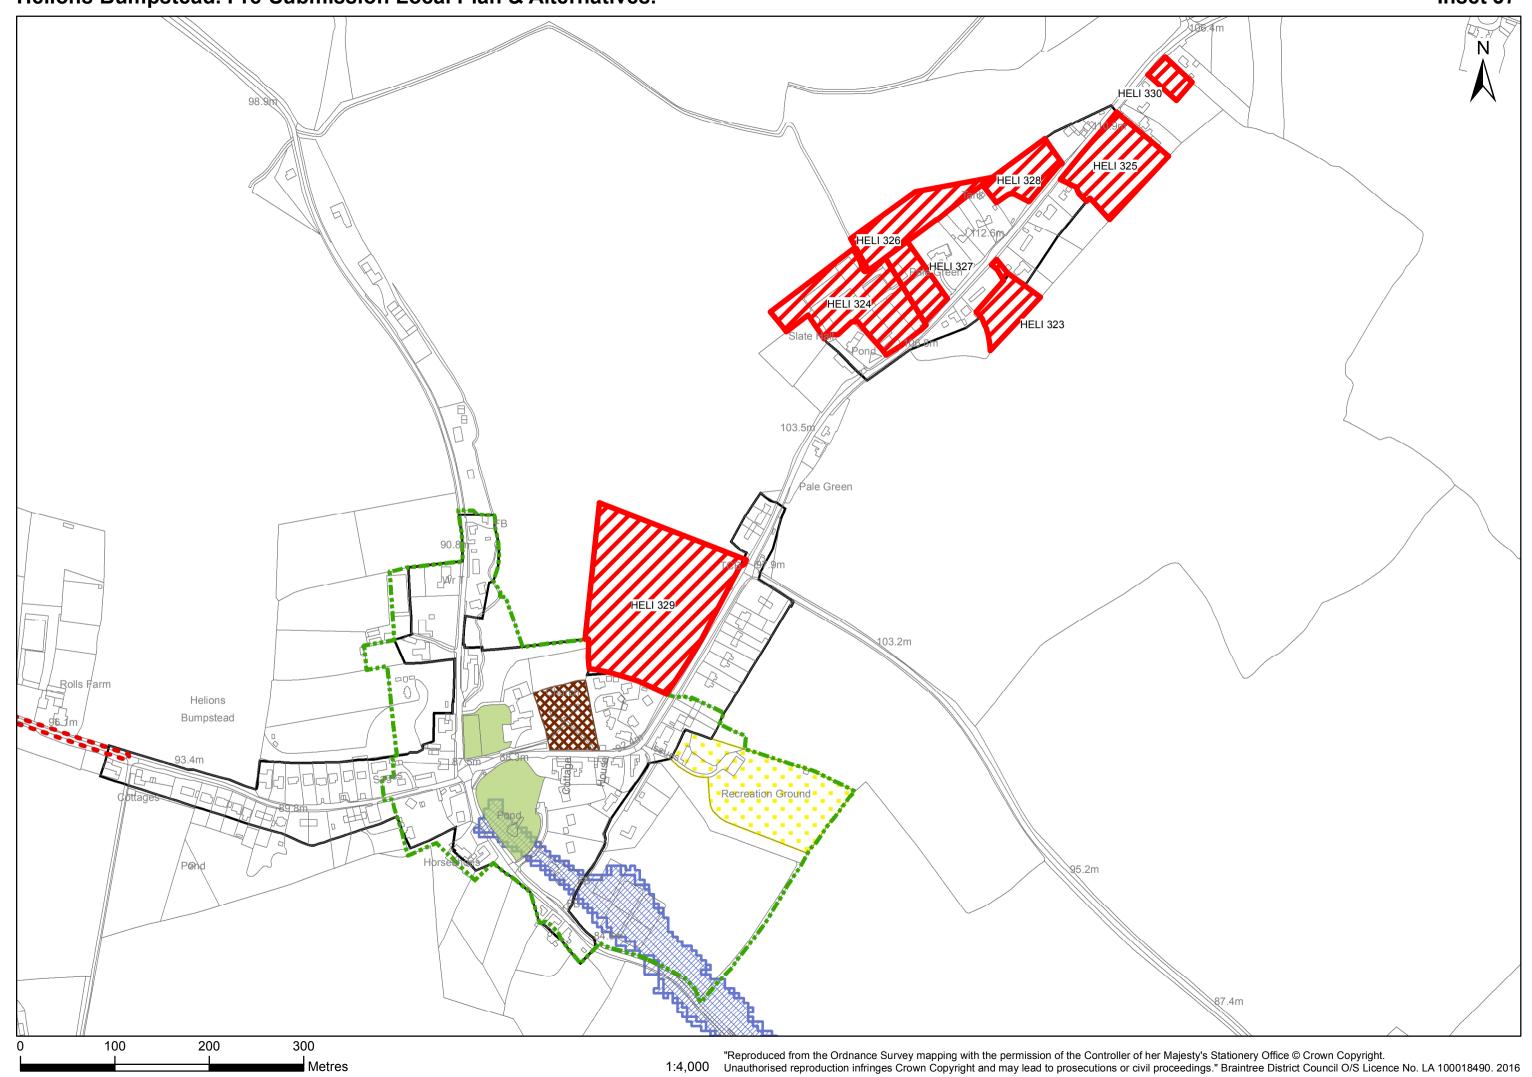

# Middleton. Pre-Submission Local Plan & Alternatives.

1:5,000 "Reproduced from the Ordnance Survey mapping with the permission of the Controller of her Majesty's Stationery Office © Crown Copyright. Unauthorised reproduction infringes Crown Copyright and may lead to prosecutions or civil proceedings.
" Braintree District Council O/S Licence No. LA 100018490. 2016