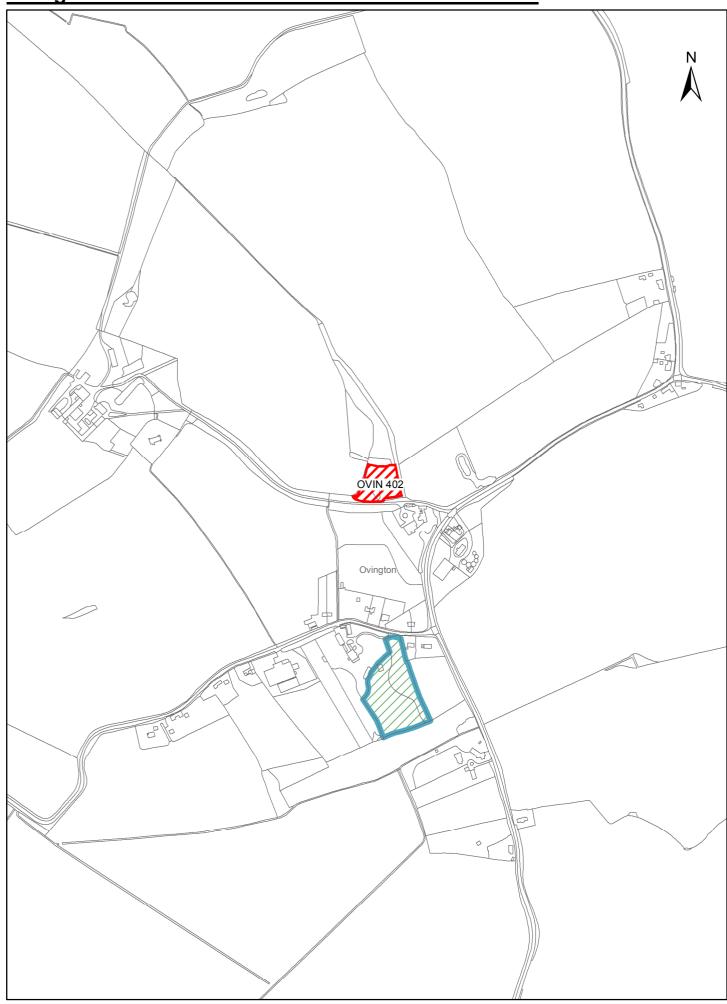

# Ovington. Pre-Submission Local Plan & Alternatives.

1:6,000 "Reproduced from the Ordnance Survey mapping with the permission of the Controller of her Majesty's Stationery Office © Crown Copyright. Unauthorised reproduction infringes Crown Copyright and may lead to prosecutions or civil proceedings.
" Braintree District Council O/S Licence No. LA 100018490. 2016