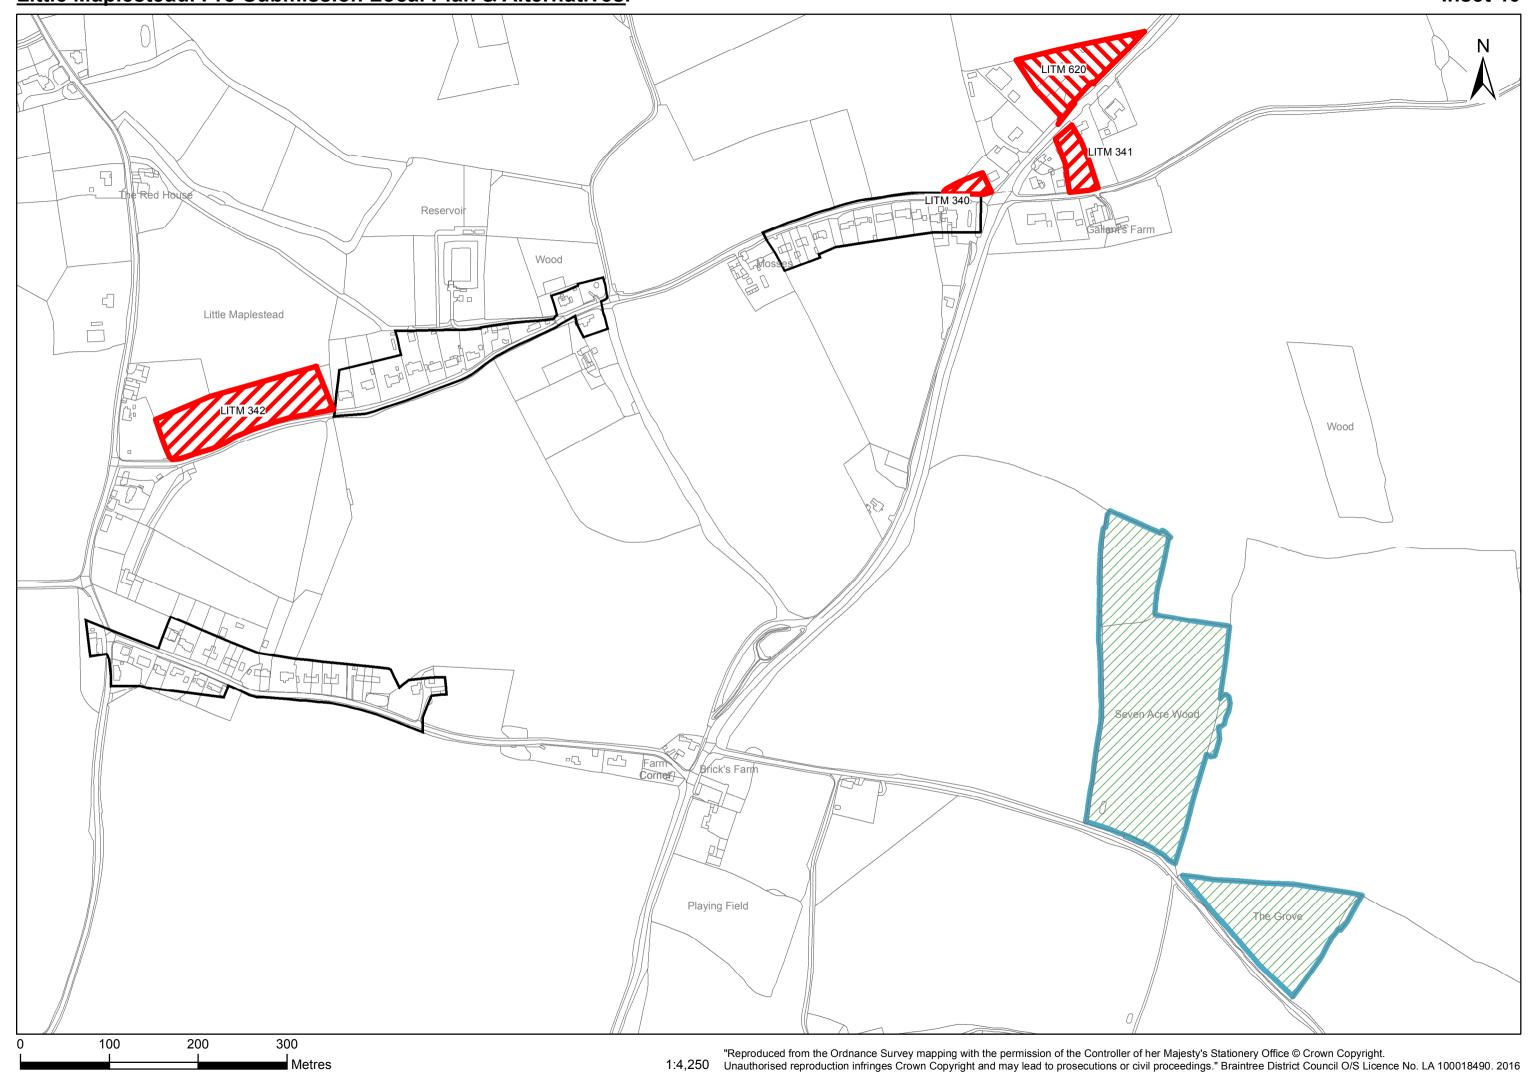

proceedings.
" Braintree District Council O/S Licence No. LA 100018490. 2016



1:4,000 "Reproduced from the Ordnance Survey mapping with the permission of the Controller of her Majesty's Stationery Office © Crown Copyright. Unauthorised reproduction infringes Crown Copyright and may lead to prosecutions or civil proceedings.
" Braintree District Council O/S Licence No. LA 100018490. 2016





# **Audley End. Pre-Submission Local Plan.**

50

100

150

Metres

#### Inset 4



1:2,500 "Reproduced from the Ordnance Survey mapping with the permission of the Controller of her Majesty's Stationery Office © Crown Copyright. Unauthorised reproduction infringes Crown Copyright and may lead to prosecutions or civil proceedings.
" Braintree District Council O/S Licence No. LA 100018490. 2016











# Middleton. Pre-Submission Local Plan & Alternatives.



1:5,000 "Reproduced from the Ordnance Survey mapping with the permission of the Controller of her Majesty's Stationery Office © Crown Copyright. Unauthorised reproduction infringes Crown Copyright and may lead to prosecutions or civil proceedings.
" Braintree District Council O/S Licence No. LA 100018490. 2016

### Middleton. Pre-Submission Local Plan



1:5,000 "Reproduced from the Ordnance Survey mapping with the permission of the Controller of her Majesty's Stationery Office © Crown Copyright. Unauthorised reproduction infringes Crown Copyright and may lead to prosecutions or civil proceedings.
" Braintree District Council O/S Licence No. LA 100018490. 2016

# Ovington. Pre-Submission Local Plan & Alternatives.



1:6,000 "Re