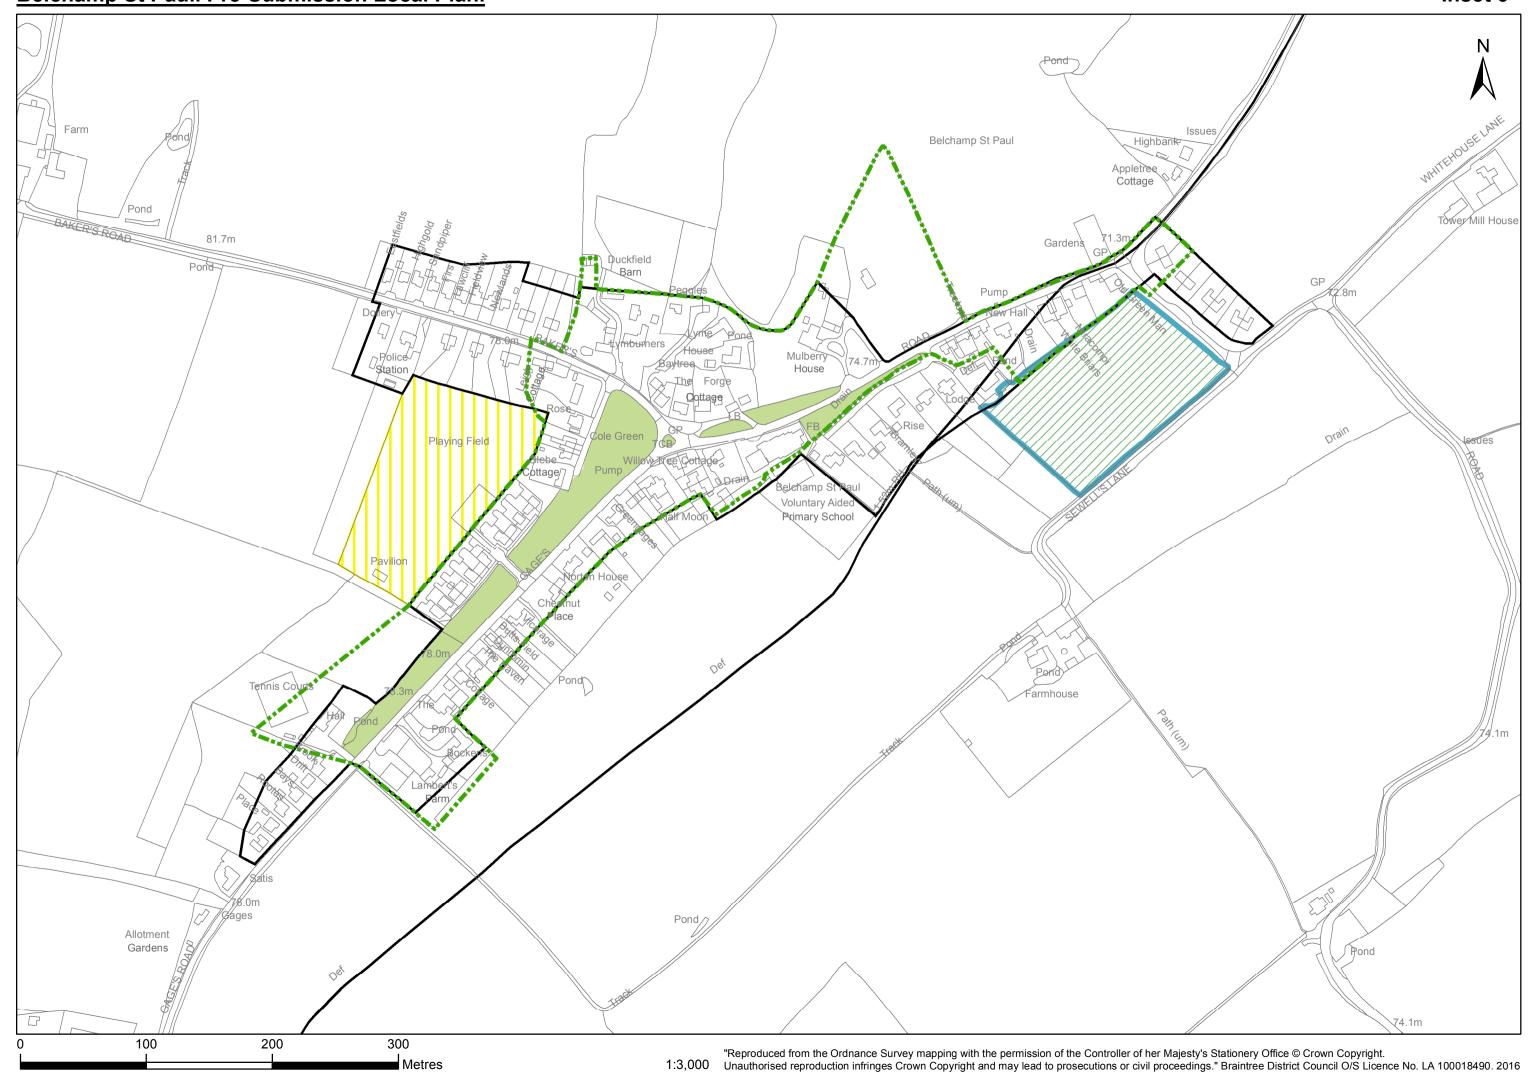

l O/S Licence No. LA 100018490. 2016

# Liston. Pre-Submission Local Plan.



1:8,000 "Reproduced from the Ordnance Survey mapping with the permission of the Controller of her Majesty's Stationery Office © Crown Copyright. Unauthorised reproduction infringes Crown Copyright and may lead to prosecutions or civil proceedings.

"Braintree District Council O/S Licence No. LA 100018490. 2016









### **Belchamp Walter. Pre-Submission Local Plan.**

50

100

150

Metres

Inset 7



1:2,500 "Reproduced from the Ordnance Survey mapping with the permission of the Controller of her Majesty's Stationery Office © Crown Copyright. Unauthorised reproduction infringes Crown Copyright and may lead to prosecutions or civil proceedings.
" Braintree District Council O/S Licence No. LA 100018490. 2016











1:4,000 "Reproduced from the Ordnance Survey mapping with the permission of the Controller of her Majesty's Stationery Office © Crown Copyright. Unauthorised reproduction infringes Crown Copyright and may lead to prosecutions or civil proceedings.
" Braintree District Council O/S Licence No. LA 100018490. 2016



1:4,000 "Reproduced from the Ordnance Survey mapping with the permission of the Controller of her Majesty's Stationery Office © Crown Copyright. Unauthorised reproduction infringes Crown Copyright and may lead to prosecutions or civil proceedings.
" Braintree District Council O/S Licence No. LA 100018490. 2016





# **Audley End. Pre-Submission Local Plan.**

50

100

150

Metres

#### Inset 4



1:2,500 "Reproduced from the Ordnance Survey mapping with the permission of