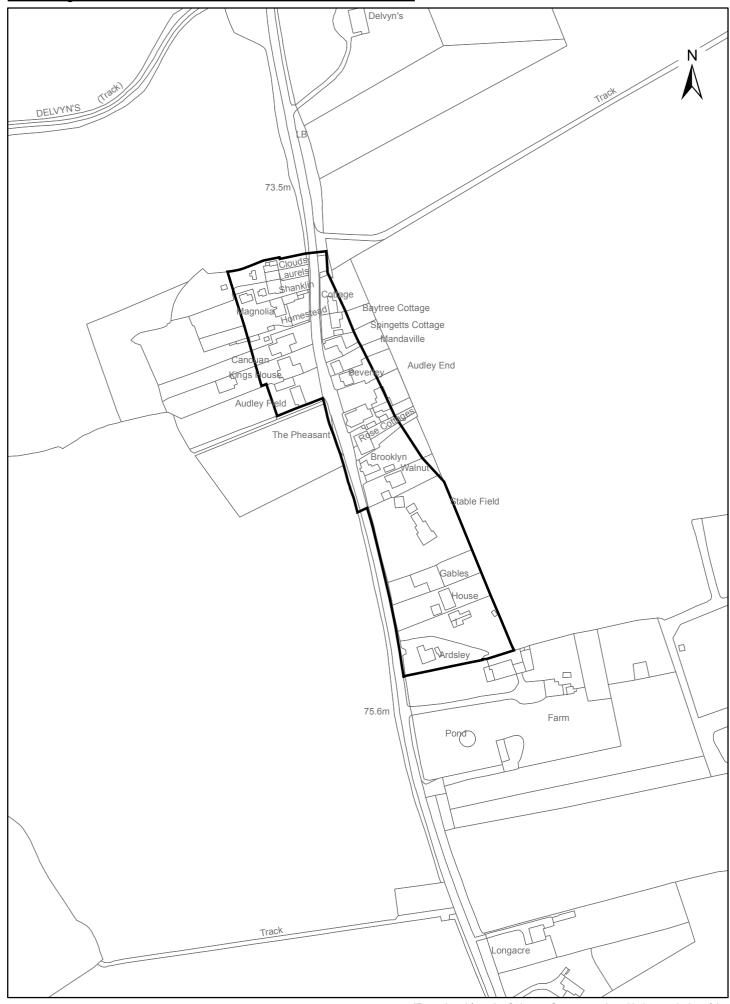

# **Audley End. Pre-Submission Local Plan.**

50

100

150

Metres

#### Inset 4

1:2,500 "Reproduced from the Ordnance Survey mapping with the permission of the Controller of her Majesty's Stationery Office © Crown Copyright. Unauthorised reproduction infringes Crown Copyright and may lead to prosecutions or civil proceedings.
" Braintree District Council O/S Licence No. LA 100018490. 2016