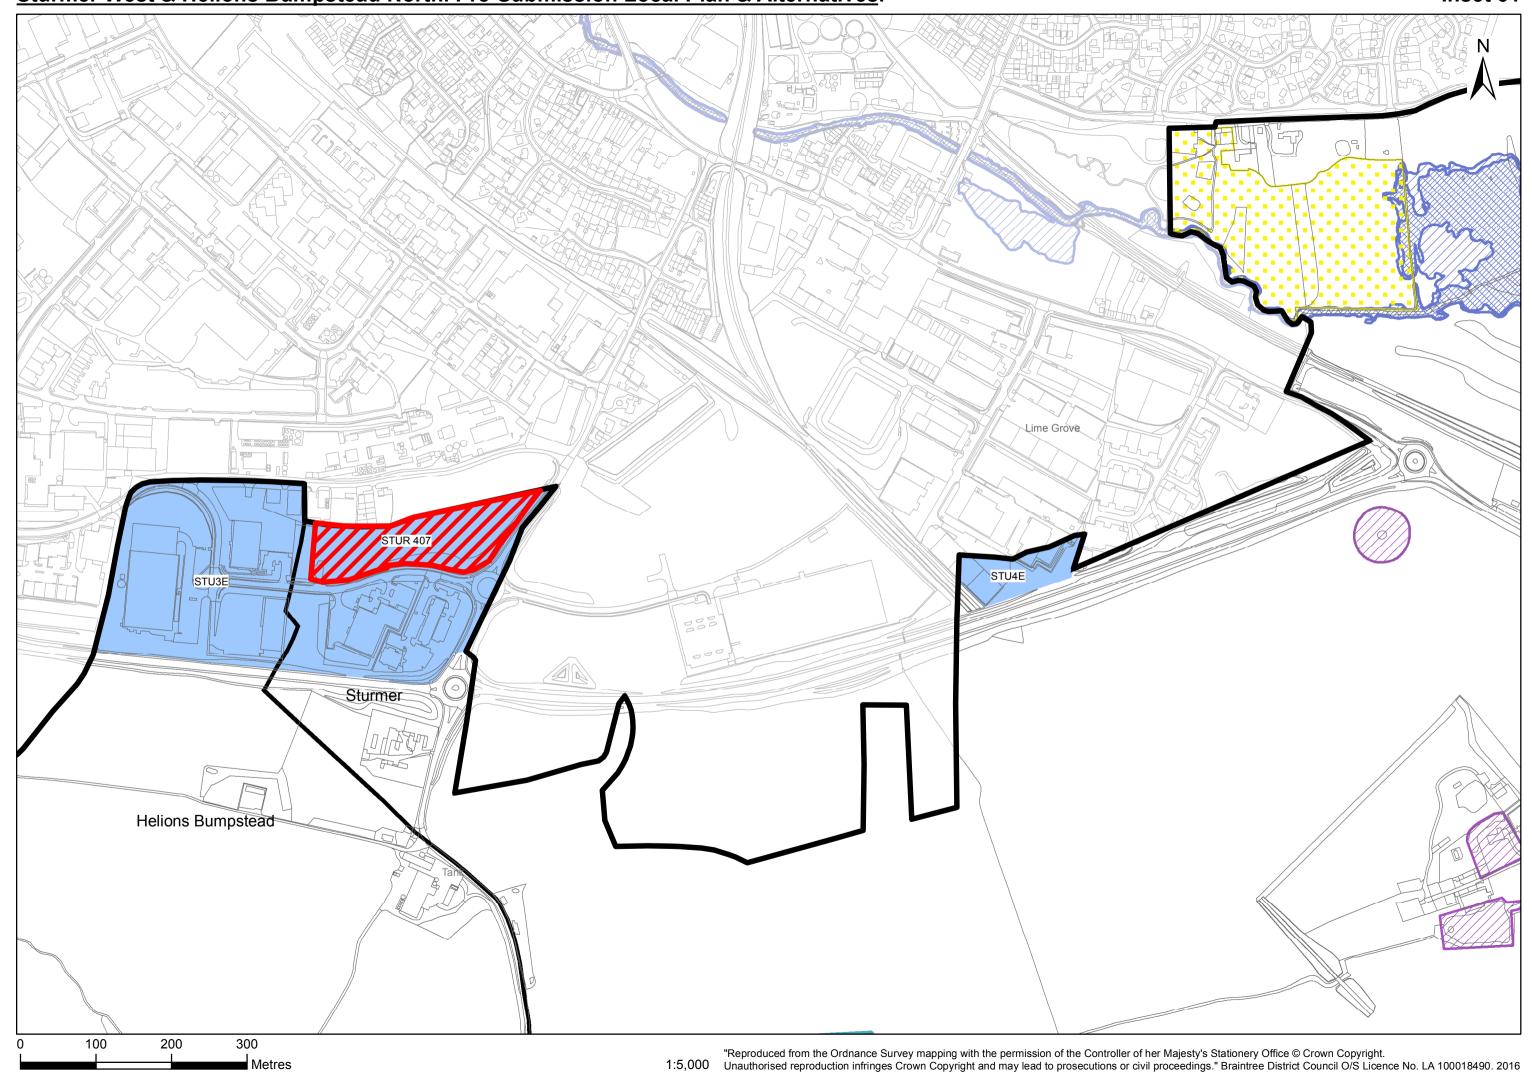

# Liston. Pre-Submission Local Plan & Alternatives.

1:8,000 "Reproduced from the Ordnance Survey mapping with the permission of the Controller of her Majesty's Stationery Office © Crown Copyright. Unauthorised reproduction infringes Crown Copyright and may lead to prosecutions or civil proceedings.
" Braintree District Council O/S Licence No. LA 100018490. 2016