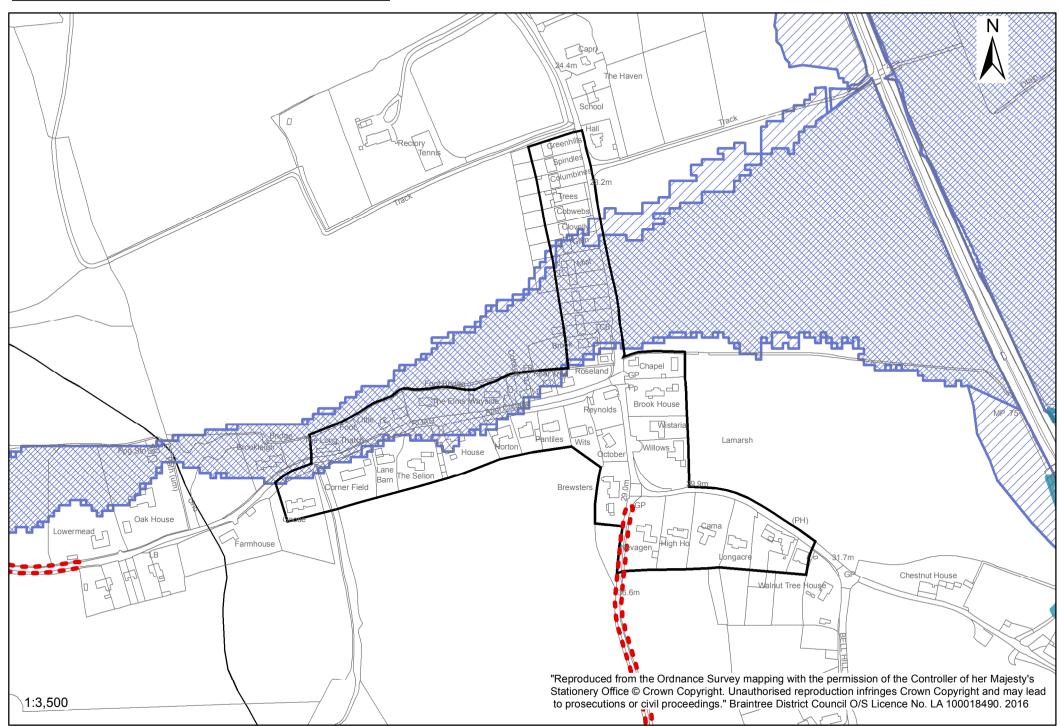

l proceedings.
" Braintree District Council O/S Licence No. LA 100018490. 2016



1:4,000 "Reproduced from the Ordnance Survey mapping with the permission of the Controller of her Majesty's Stationery Office © Crown Copyright. Unauthorised reproduction infringes Crown Copyright and may lead to prosecutions or civil proceedings.
" Braintree District Council O/S Licence No. LA 100018490. 2016





# **Audley End. Pre-Submission Local Plan.**

50

100

150

Metres

#### Inset 4



1:2,500 "Reproduced from the Ordnance Survey mapping with the permission of the Controller of her Majesty's Stationery Office © Crown Copyright. Unauthorised reproduction infringes Crown Copyright and may lead to prosecutions or civil proceedings.
" Braintree District Council O/S Licence No. LA 100018490. 2016











# Middleton. Pre-Submission Local Plan & Alternatives.



1:5,000 "Reproduced from the Ordnance Survey mapping with the permission of the Controller of her Majesty's Stationery Office © Crown Copyright. Unauthorised reproduction infringes Crown Copyright and may lead to prosecutions or civil proceedings.
" Braintree District Council O/S Licence No. LA 100018490. 2016

### Middleton. Pre-Submission Local Plan



1:5,000 "Reproduced from the Ordnance Survey mapping with the permission of the Controller of her Majesty's Stationery Office © Crown Copyright. Unauthorised reproduction infringes Crown Copyright and may lead to prosecutions or civil proceedings.
" Braintree District Council O/S Licence No. LA 100018490. 2016

# Ovington. Pre-Submission Local Plan & Alternatives.



1:6,000 "