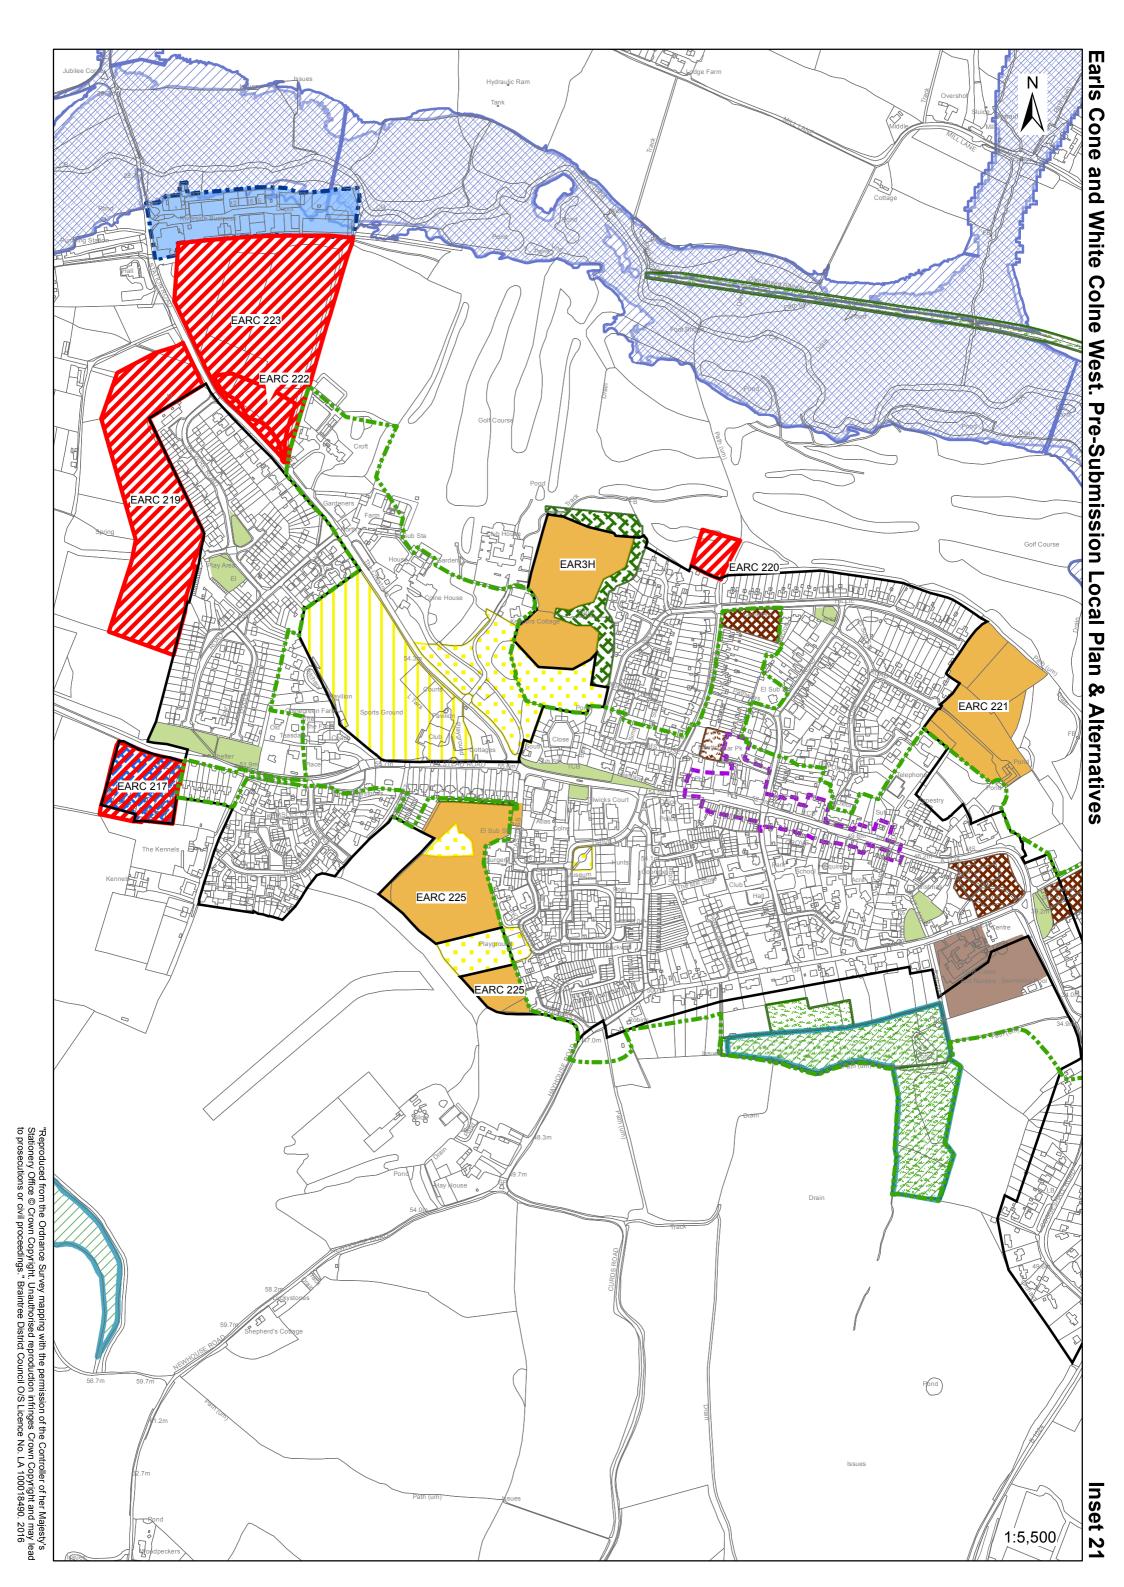

#### Earls Colne Airfield. Pre-Submission Local Plan & Alternatives.

"Reproduced from the Ordnance Survey mapping with the permission of the Controller of her Majesty's Stationery Office © Crown Copyright. Unauthorised reproduction infringes Crown Copyright and may lead to prosecutions or civil proceedings." Braintree District Council O/S Licence No. LA 100018490. 2016