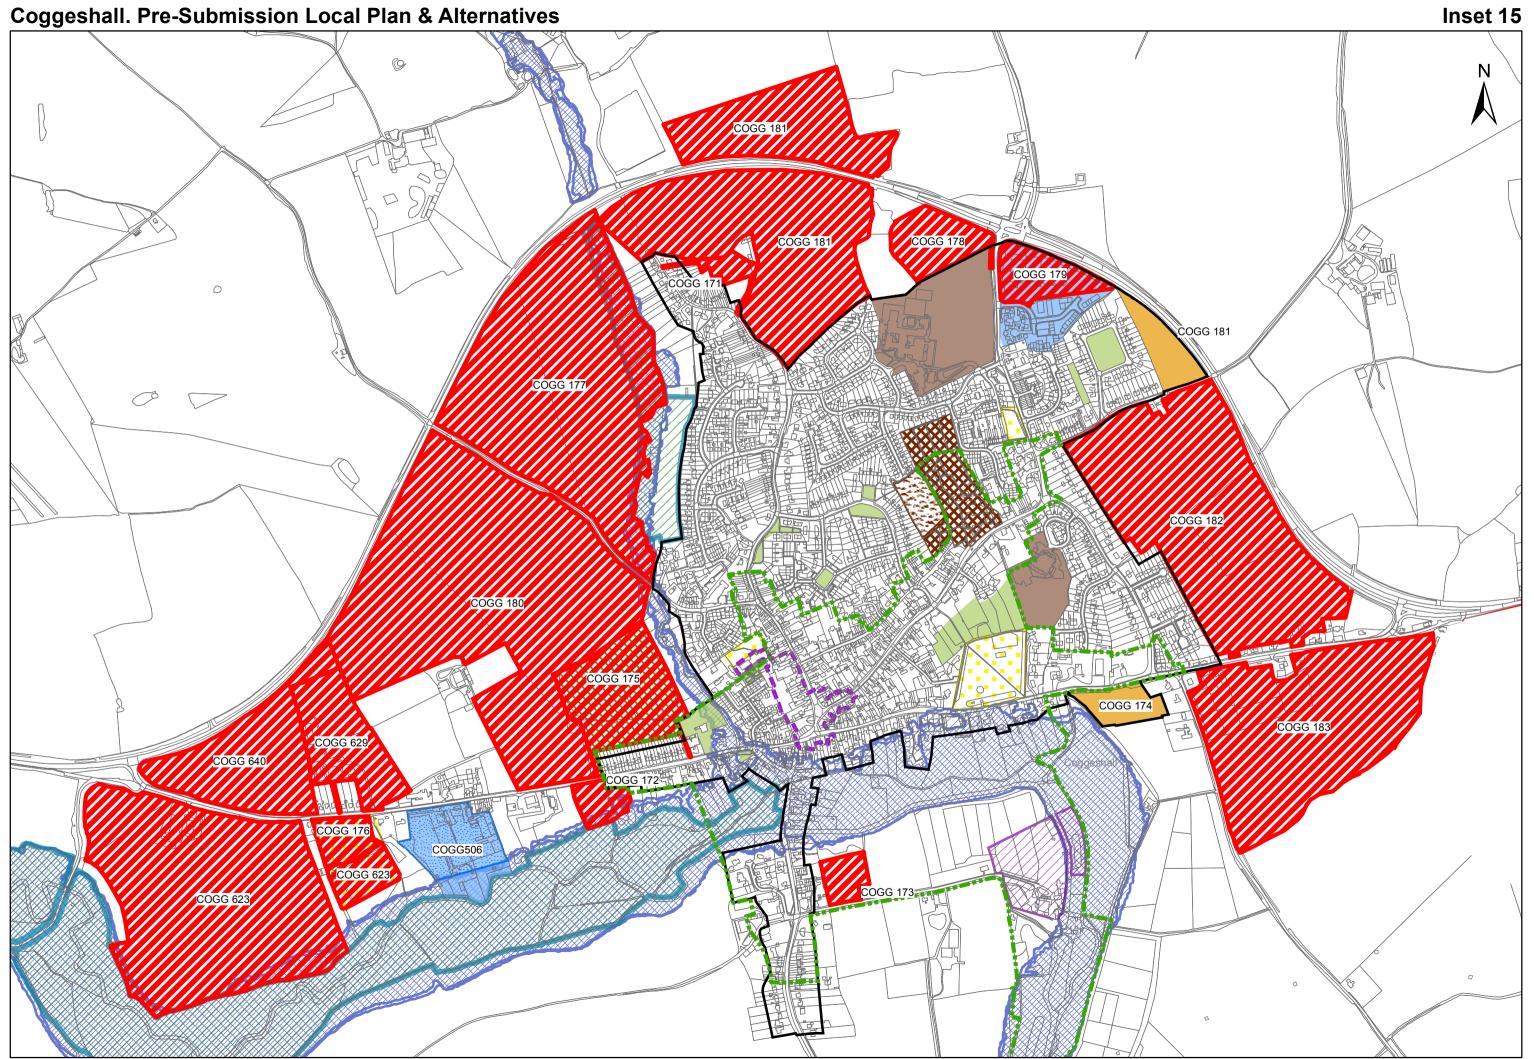

# **Appendix**

18:00

**Council Chamber** 

Coggeshall. Pre-Submission Local Plan & Alternatives

"Reproduced from the Ordnance Survey mapping with the permission of the Controller of her Majesty's Stationery Office © Crown Copyright. Unauthorised reproduction infringes Crown Copyright and may lead to prosecutions or civil proceedings." Braintree District Council O/S Licence No. LA 100018490. 2016