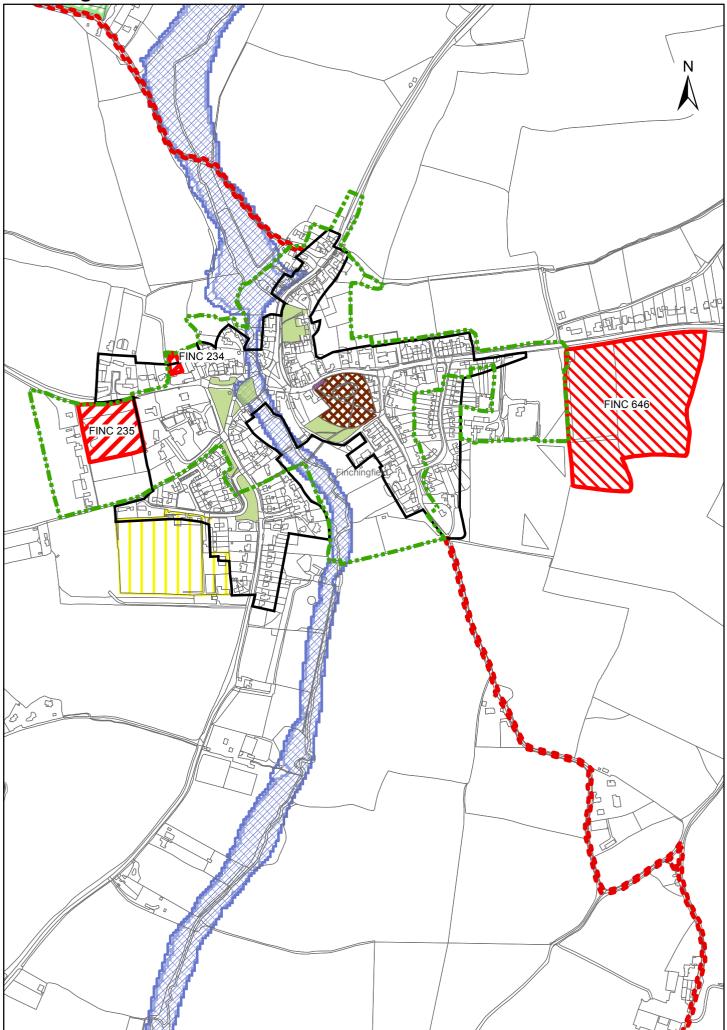

Finchingfield. Pre-Submission Local Plan & Alternatives

Inset 24

"Reproduced from the Ordnance Survey mapping with the permission of the Controller of her Majesty's Stationery Office © Crown Copyright. Unauthorised reproduction infringes Crown Copyright and may lead to prosecutions or civil proceedings." Braintree District Council O/S Licence No. LA 100018490. 2016

Finchingfield. Pre-Submission Local Plan