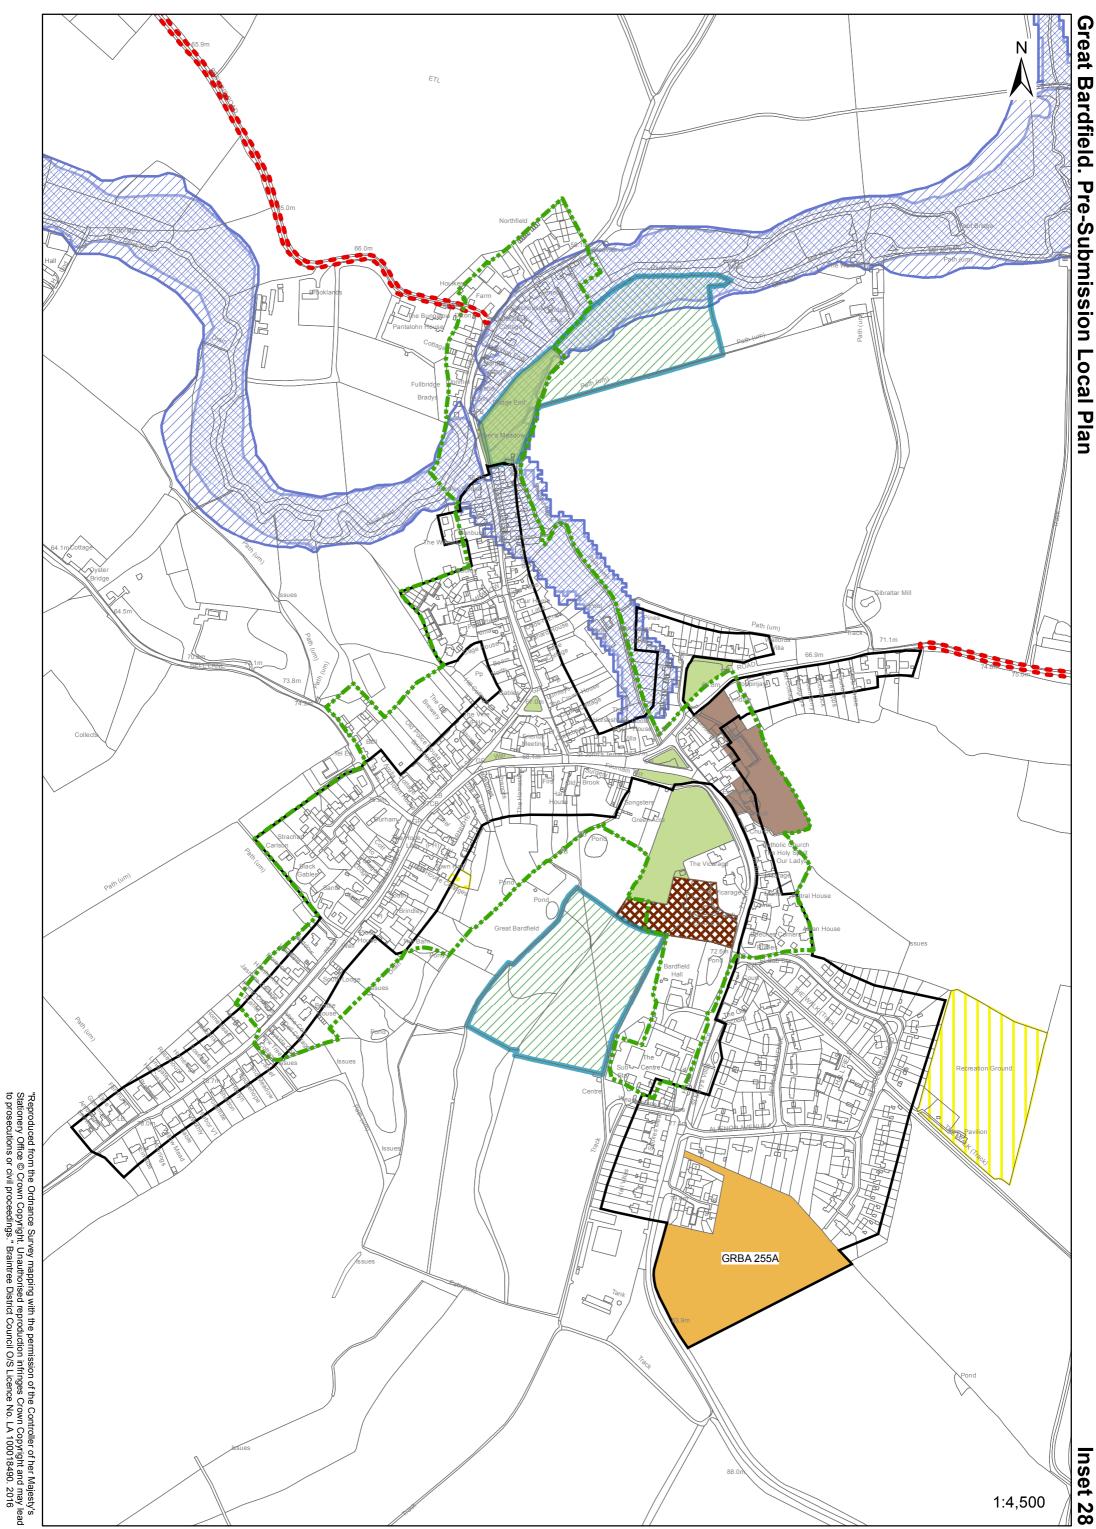

#### Cornish Hall End. Pre-Submission Local Plan

Black Notley Village. Pre-Submission Local Plan & Alternatives

"Reproduced from the Ordnance Survey mapping with the permission of the Controller of her Majesty's Stationery Office © Crown Copyright. Unauthorised reproduction infringes Crown Copyright and may lead to prosecutions or civil proceedings." Braintree District Council O/S Licence No. LA 100018490. 2016