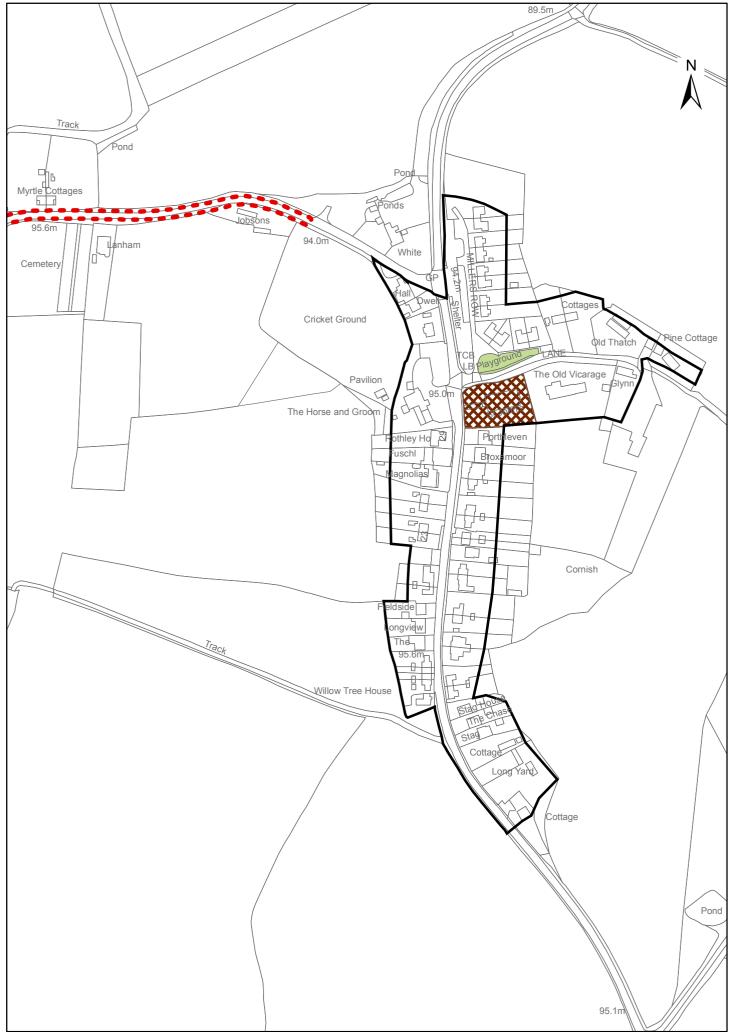

#### Cornish Hall End. Pre-Submission Local Plan

Black Notley Village. Pre-Submission Local Plan & Alternatives

"Reproduced from the Ordnance Survey mapping with the permission of the Controller of her Majesty's Stationery Office © Crown Copyright. Unauthorised reproduction infringes Crown Copyright and may lead to prosecutions or civil proceedings." Braintree District Council O/S Licence No. LA 100018490. 2016