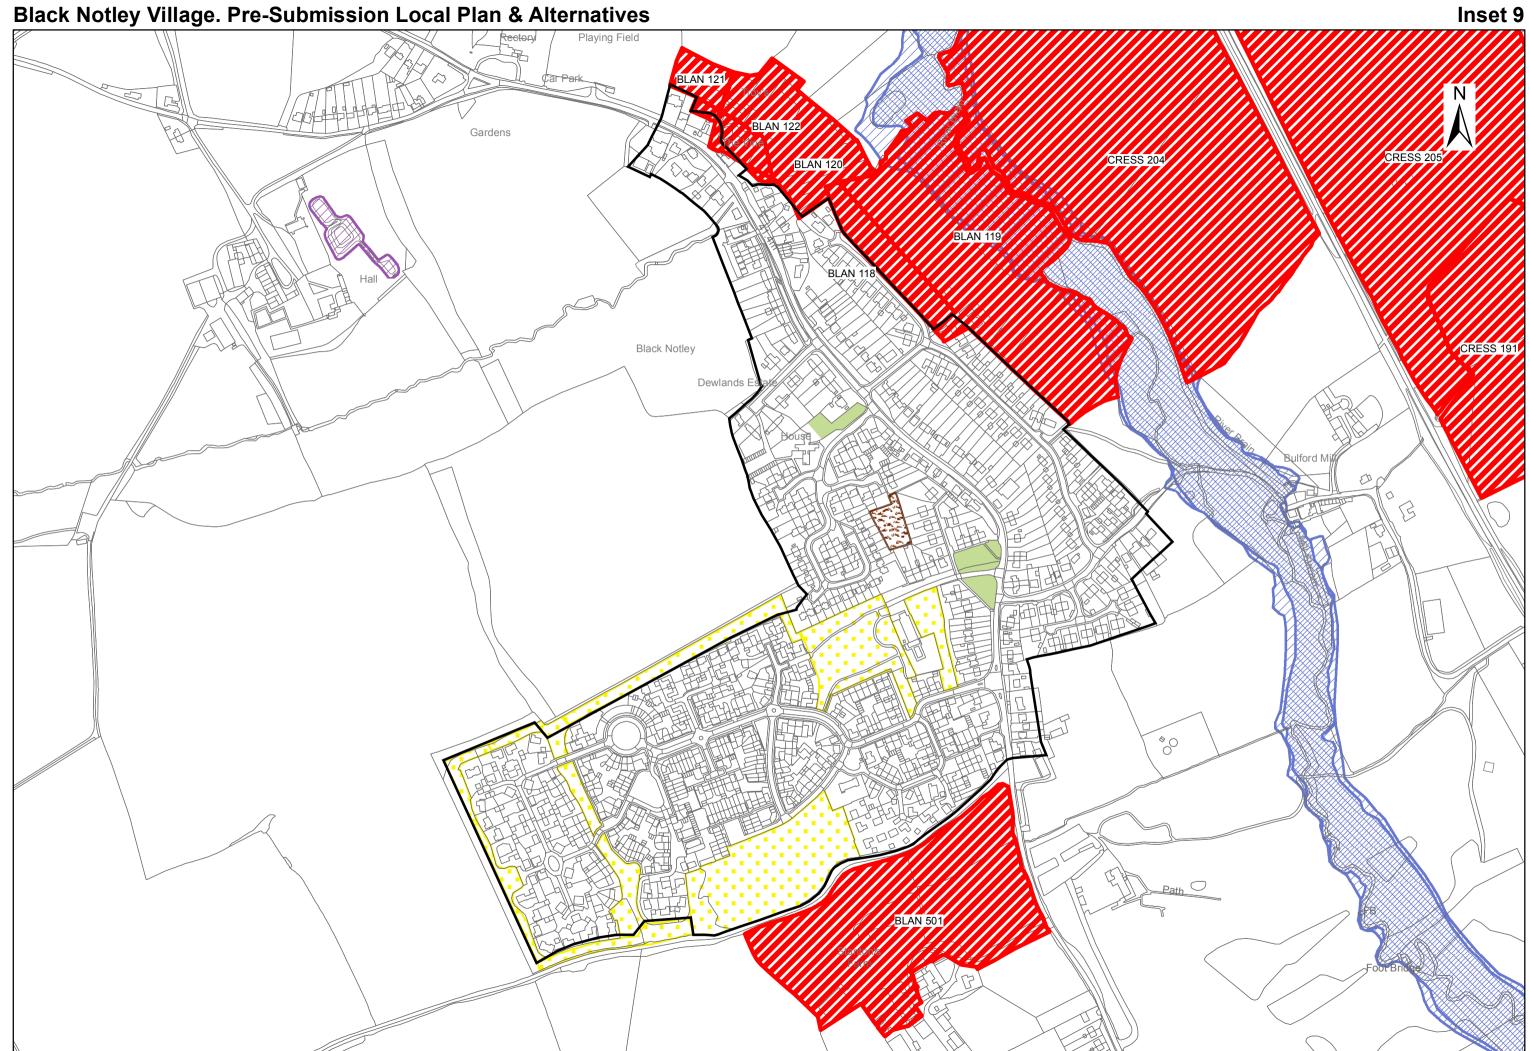

#### Cornish Hall End. Pre-Submission Local Plan

Black Notley Village. Pre-Submission Local Plan & Alternatives

"Reproduced from the Ordnance Survey mapping with the permission of the Controller of her Majesty's Stationery Office © Crown Copyright. Unauthorised reproduction infringes Crown Copyright and may lead to prosecutions or civil proceedings." Braintree District Council O/S Licence No. LA 100018490. 2016