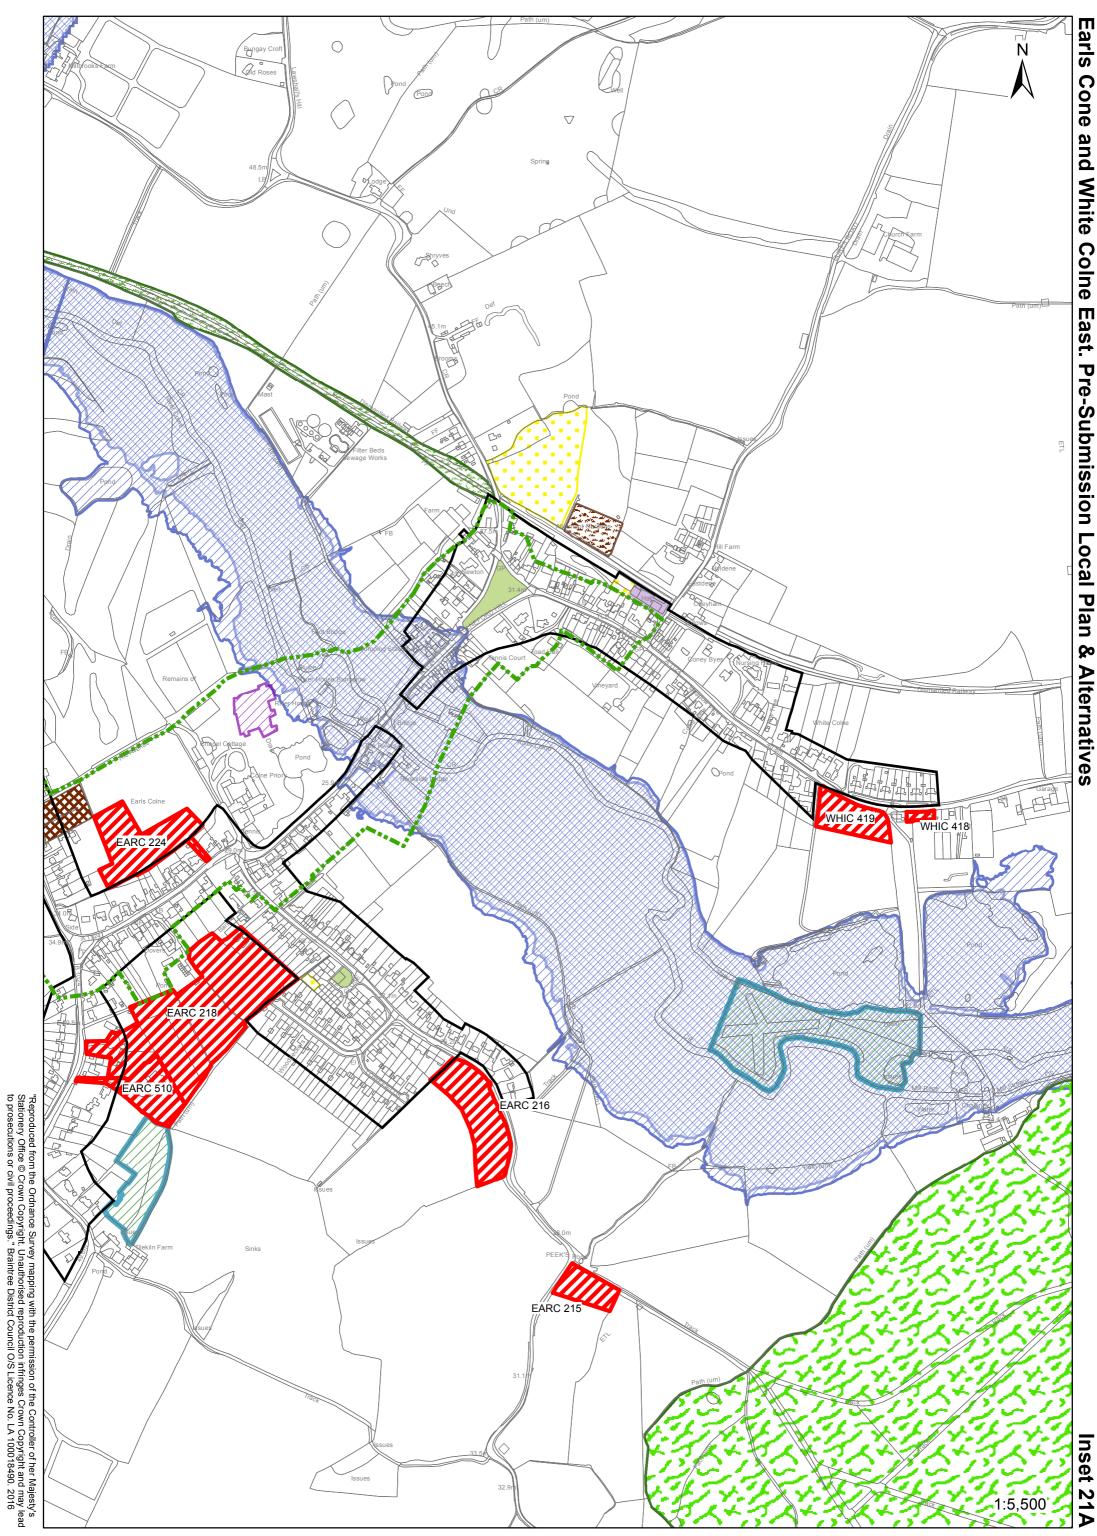

#### Earls Colne Airfield. Pre-Submission Local Plan & Alternatives.

"Reproduced from the Ordnance Survey mapping with the permission of the Controller of her Majesty's Stationery Office © Crown Copyright. Unauthorised reproduction infringes Crown Copyright and may lead to prosecutions or civil proceedings." Braintree District Council O/S Licence No. LA 100018490. 2016

Earls Colne Airfield. Pre-Submission Local Plan

"Reproduced from the Ordnance Survey mapping with the permission of the Controller of her Majesty's Stationery Office © Crown Copyright. Unauthorised reproduction infringes Crown Copyright and may lead to prosecutions or civil proceedings." Braintree District Council O/S Licence No. LA 100018490. 2016