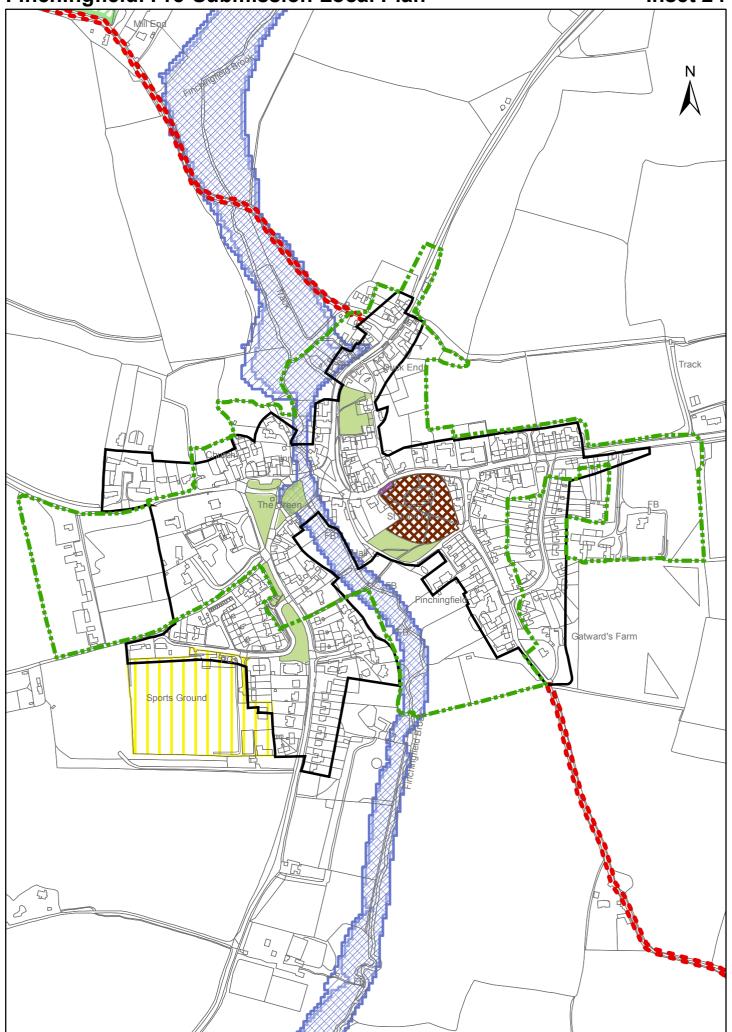

Finchingfield. Pre-Submission Local Plan & Alternatives

Inset 24

"Reproduced from the Ordnance Survey mapping with the permission of the Controller of her Majesty's Stationery Office © Crown Copyright. Unauthorised reproduction infringes Crown Copyright and may lead to prosecutions or civil proceedings." Braintree District Council O/S Licence No. LA 100018490. 2016

Finchingfield. Pre-Submission Local Plan