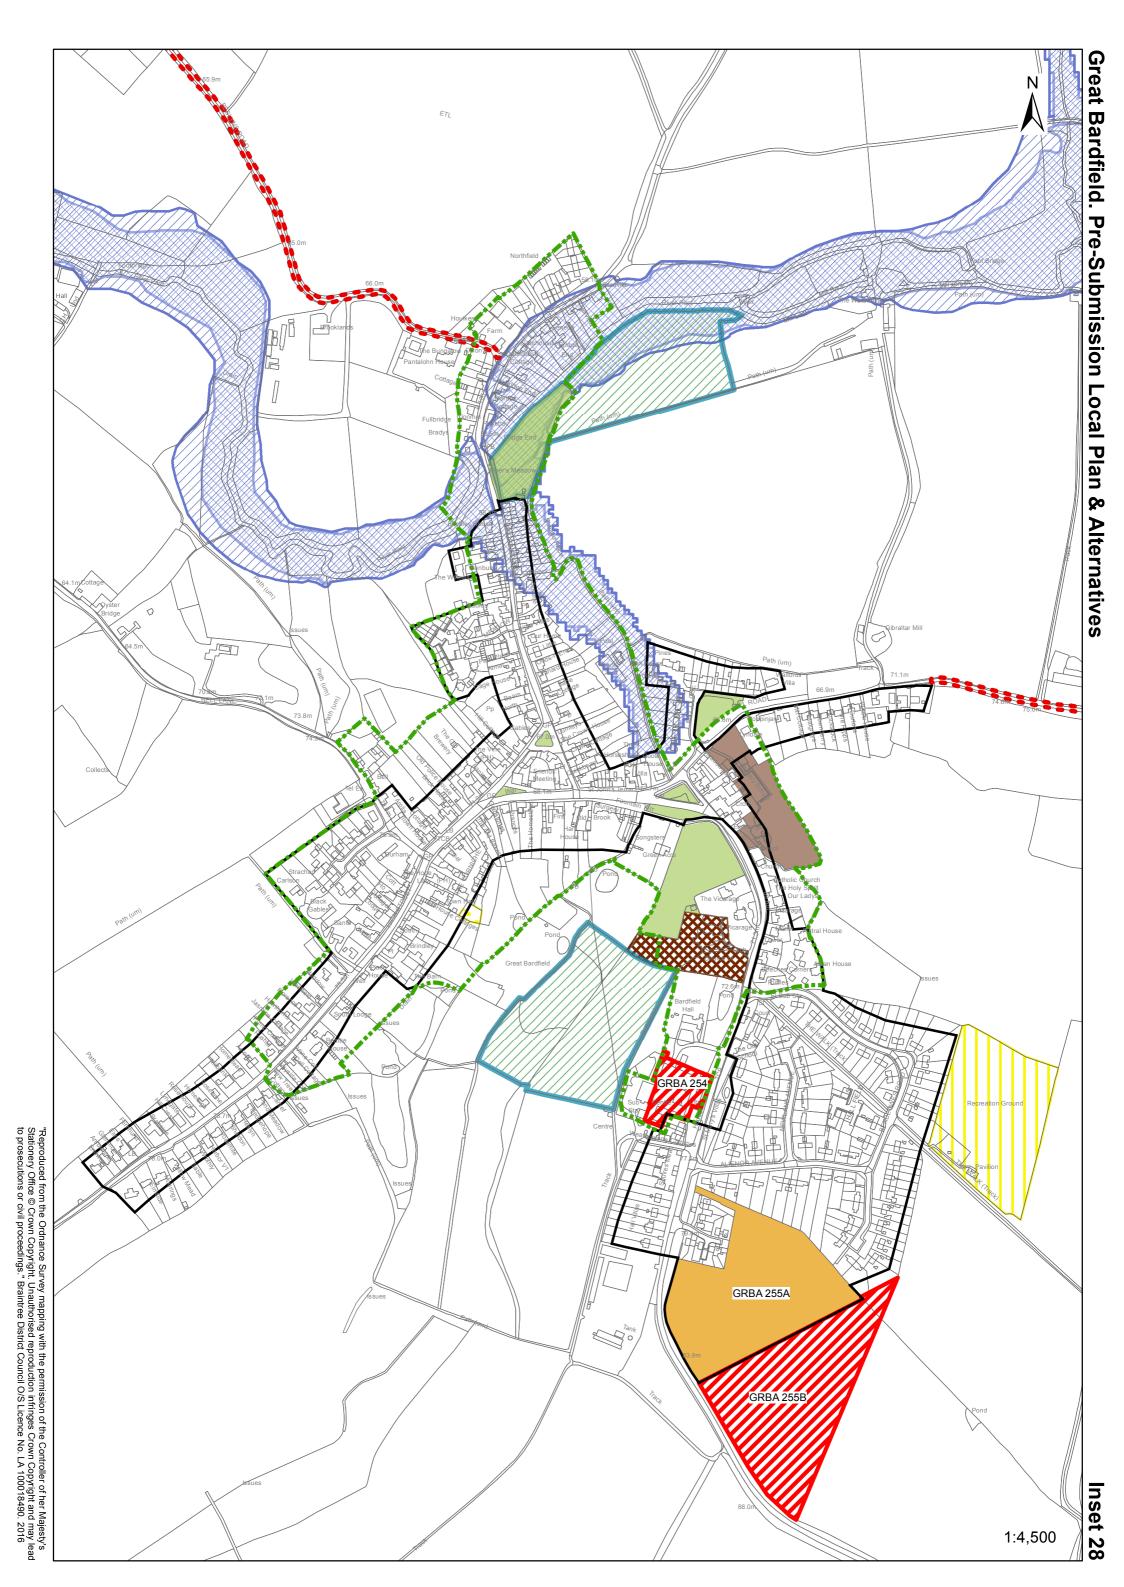

#### Cornish Hall End. Pre-Submission Local Plan

Black Notley Village. Pre-Submission Local Plan & Alternatives

"Reproduced from the Ordnance Survey mapping with the permission of the Controller of her Majesty's Stationery Office © Crown Copyright. Unauthorised reproduction infringes Crown Copyright and may lead to prosecutions or civil proceedings." Braintree District Council O/S Licence No. LA 100018490. 2016