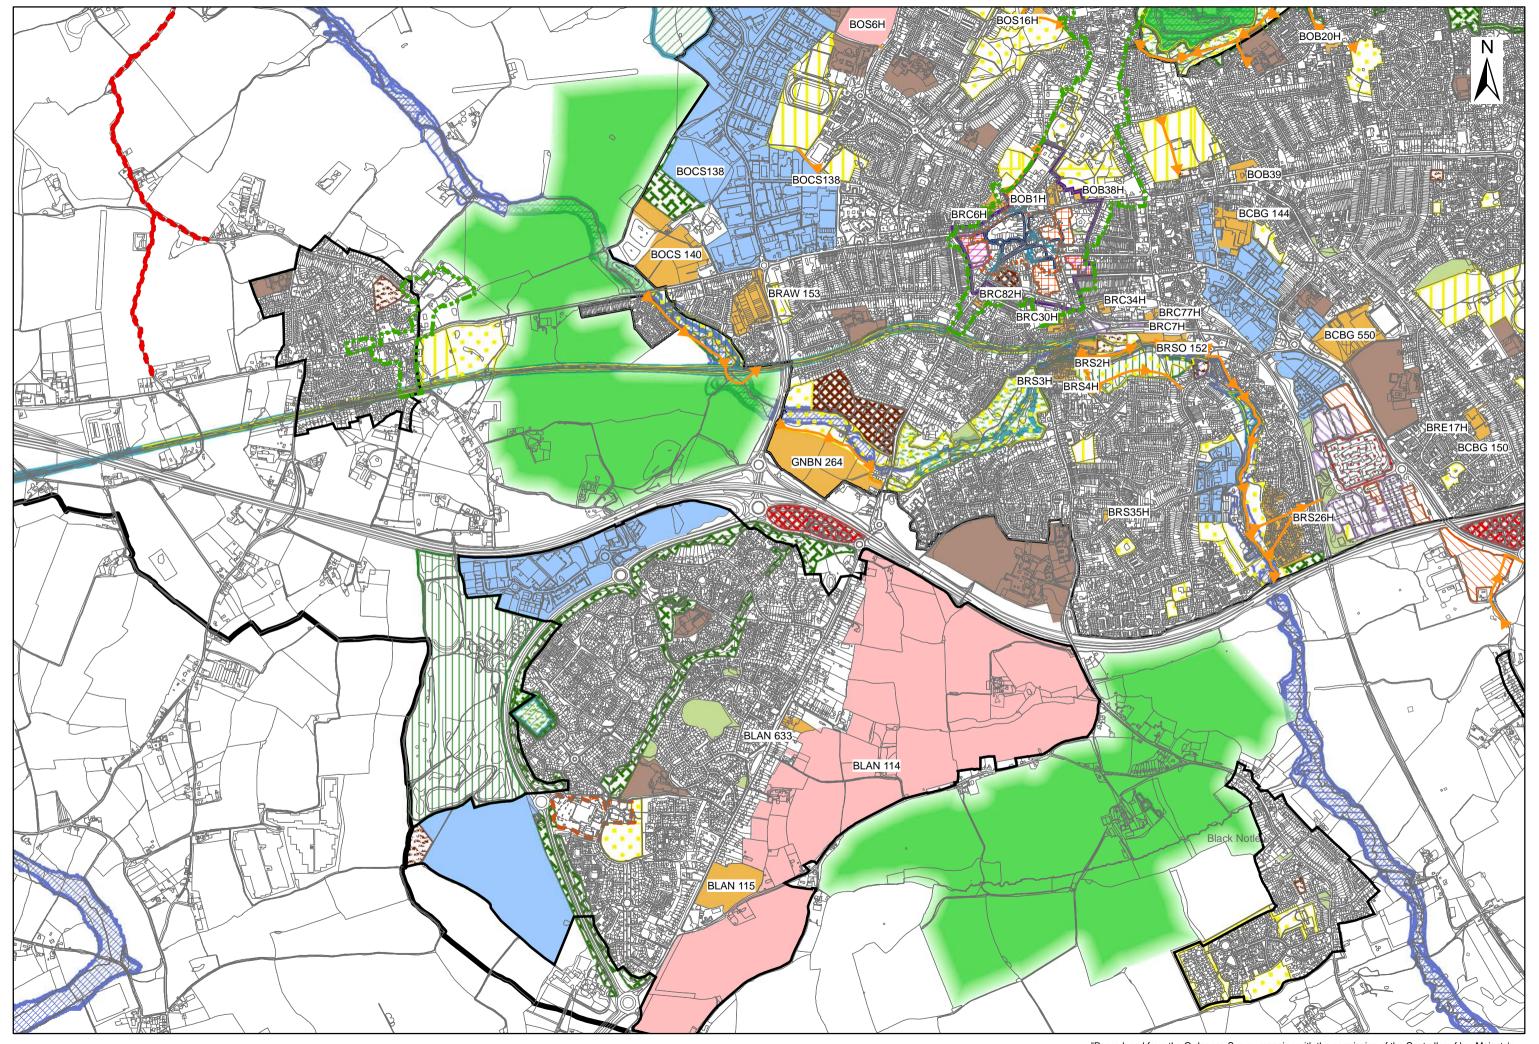

ent Monument                        |
| —— Primary Frontage      | Education                          | Historic Parks and Gardens              |
| ——— Secondary Frontage   | Car Park                           | Flood Zone 2                            |
| Retail & Town Centre Use | Comunity Uses                      | Flood Zone 3                            |
| Retail Warehousing       | Leisure & Entertainment            | Flood Zone 3B                           |
| Factory Outlet Centre    | Formal Recreation                  |                                         |

#### HATR 309. Pre-Submission Local Plan.



HATR 306. Pre-Submission Local Plan.



## **Green Buffers. Braintree North. Pre-Submission Local Plan.**



## **Green Buffers. Braintree South. Pre-Submission Local Plan.**



## Green Buffers. Witham North. Pre-Submission Local Plan.



Green Buffers. Sible/Castle Hedingham. Pre-Submission Local Plan. SIBH 377