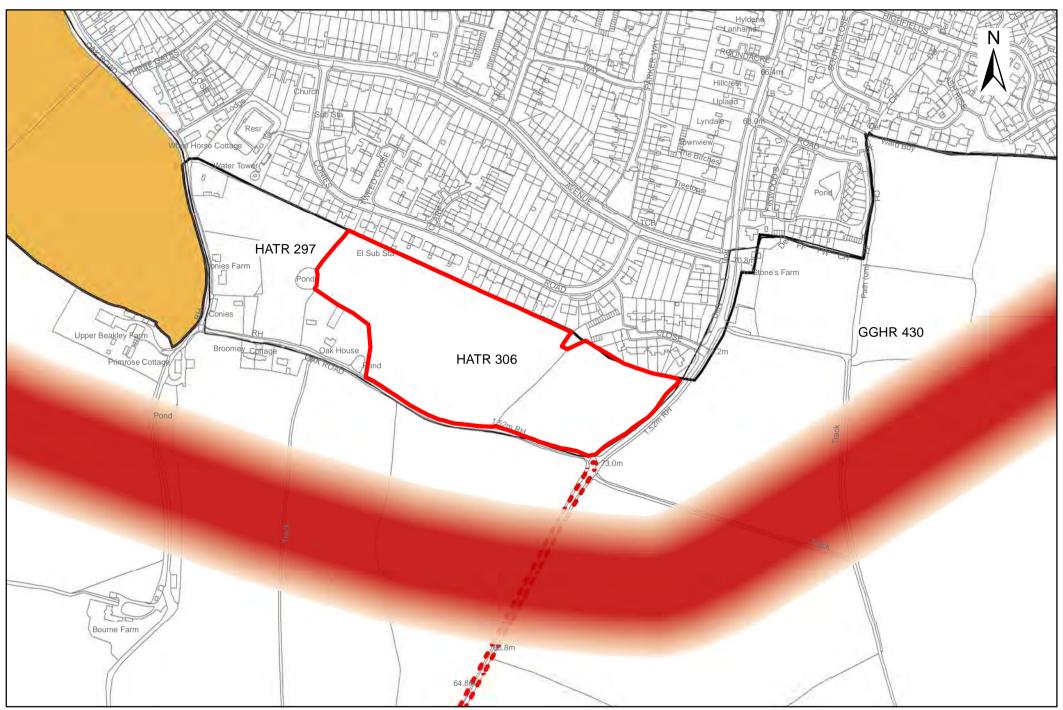

elated Policy Area      | Site of Special Scienticic Interest     |
| Primary Shopping Area    | Regeneration Areas                 | Ancient Monument                        |
| —— Primary Frontage      | Education                          | Historic Parks and Gardens              |
| ——— Secondary Frontage   | Car Park                           | Flood Zone 2                            |
| Retail & Town Centre Use | Comunity Uses                      | Flood Zone 3                            |
| Retail Warehousing       | Leisure & Entertainment            | Flood Zone 3B                           |
| Factory Outlet Centre    | Formal Recreation                  |                                         |

#### HATR 309. Pre-Submission Local Plan.



HATR 306. Pre-Submission Local Plan.



## **Green Buffers. Braintree North. Pre-Submission Local Plan.**



## **Green Buffers. Braintree South. Pre-Submission Local Plan.**



## Green Buffers. Witham North. Pre-Submission Local Plan.



Green Buffers. Sible/Castle Hedingham. Pre-Submission Local Plan. SIBH 377