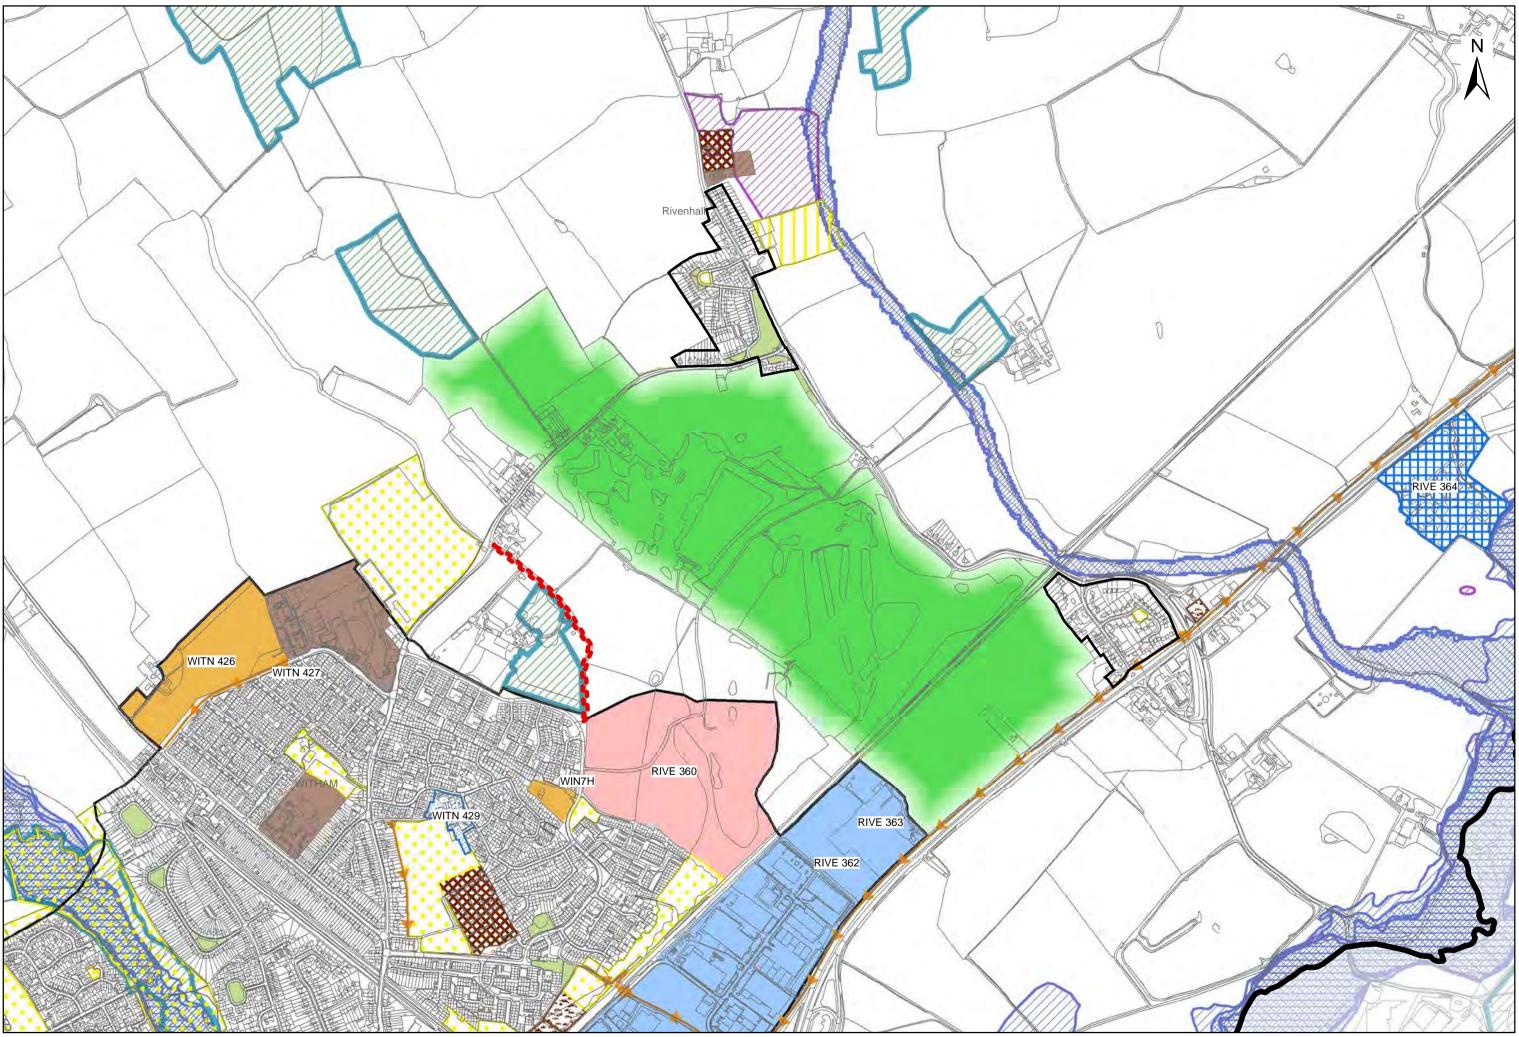

## Green Buffers. Witham North. Pre-Submission Local Plan.

Green Buffers. Sible/Castle Hedingham. Pre-Submission Local Plan. SIBH 377