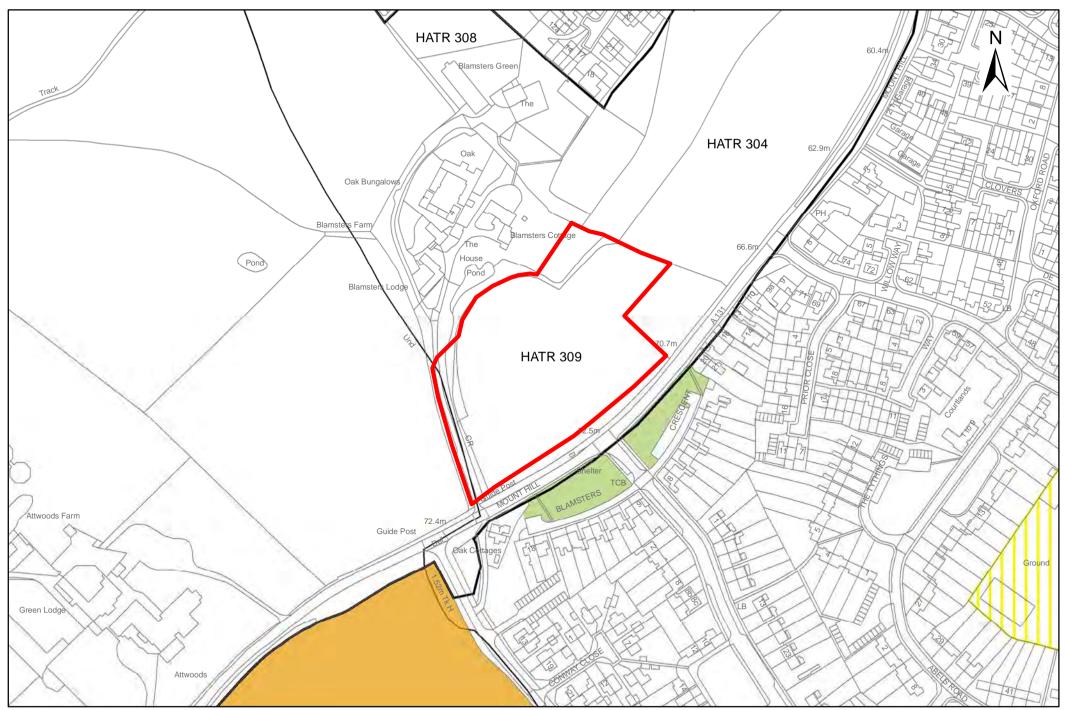

| Town Centre              | Transport Related Policy Area      | Site of Special Scienticic Interest     |
| Primary Shopping Area    | Regeneration Areas                 | Ancient Monument                        |
| —— Primary Frontage      | Education                          | Historic Parks and Gardens              |
| ——— Secondary Frontage   | Car Park                           | Flood Zone 2                            |
| Retail & Town Centre Use | Comunity Uses                      | Flood Zone 3                            |
| Retail Warehousing       | Leisure & Entertainment            | Flood Zone 3B                           |
| Factory Outlet Centre    | Formal Recreation                  |                                         |

#### HATR 309. Pre-Submission Local Plan.



HATR 306. Pre-Submission Local Plan.



## **Green Buffers. Braintree North. Pre-Submission Local Plan.**



## **Green Buffers. Braintree South. Pre-Submission Local Plan.**



## Green Buffers. Witham North. Pre-Submission Local Plan.



Green Buffers. Sible/Castle Hedingham. Pre-Submission Local Plan. SIBH 377