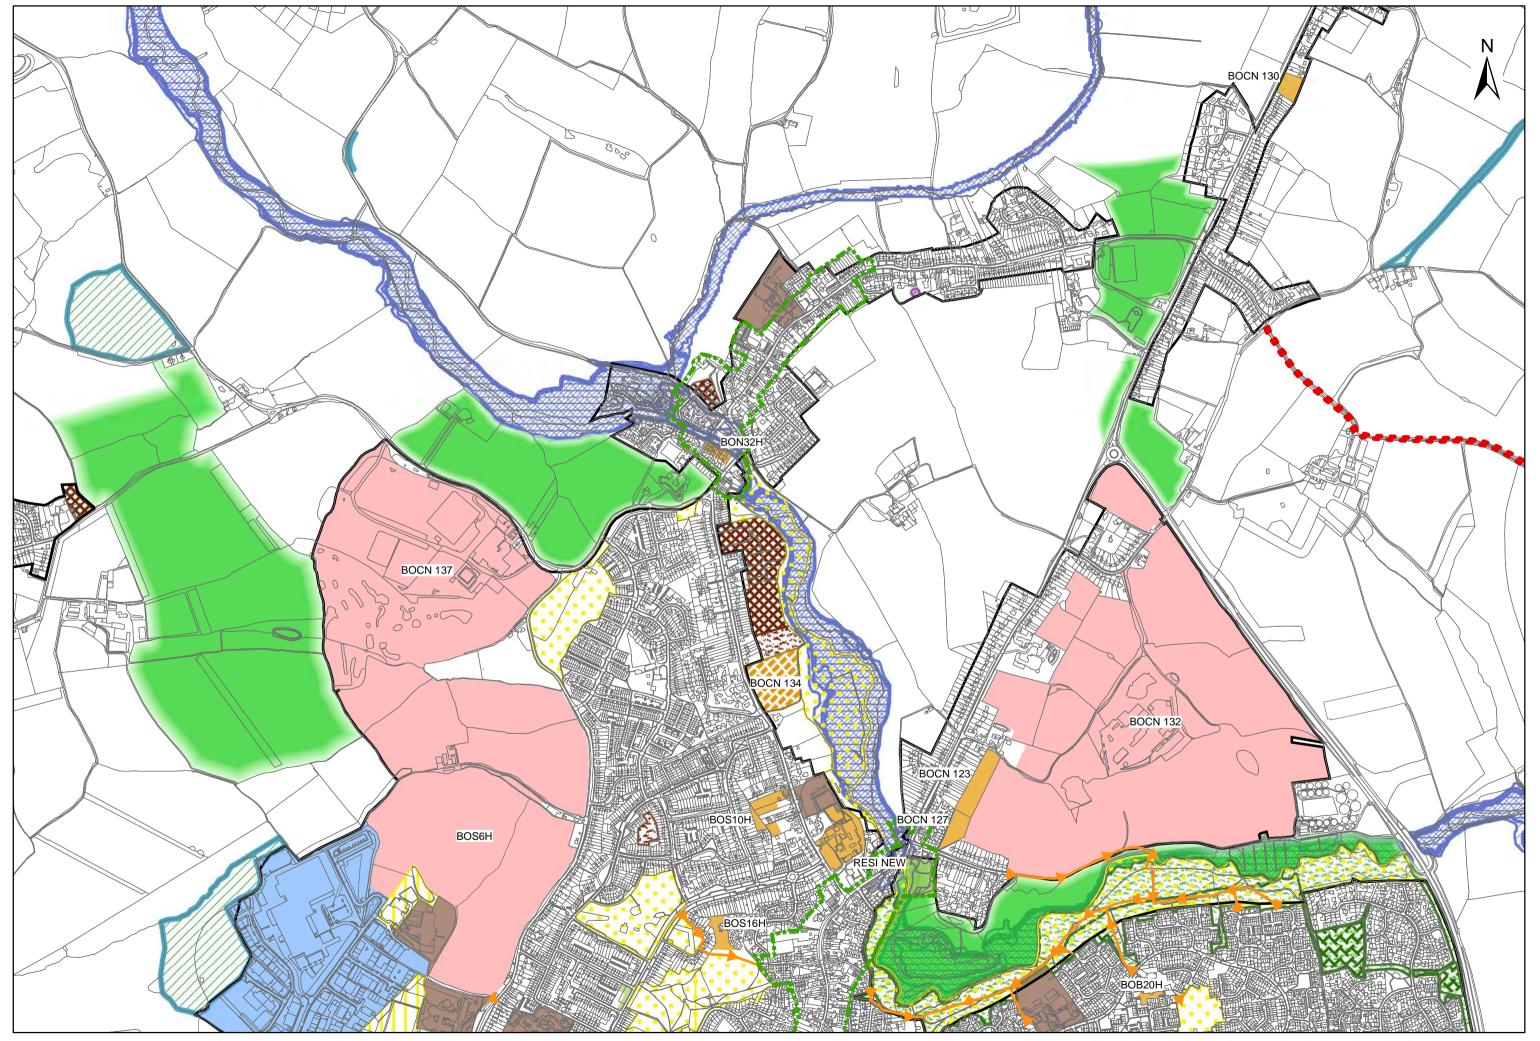

Primary Shopping Area    | Regeneration Areas                 | Ancient Monument                        |
| —— Primary Frontage      | Education                          | Historic Parks and Gardens              |
| ——— Secondary Frontage   | Car Park                           | Flood Zone 2                            |
| Retail & Town Centre Use | Comunity Uses                      | Flood Zone 3                            |
| Retail Warehousing       | Leisure & Entertainment            | Flood Zone 3B                           |
| Factory Outlet Centre    | Formal Recreation                  |                                         |

#### HATR 309. Pre-Submission Local Plan.



HATR 306. Pre-Submission Local Plan.



## **Green Buffers. Braintree North. Pre-Submission Local Plan.**



## **Green Buffers. Braintree South. Pre-Submission Local Plan.**



## Green Buffers. Witham North. Pre-Submission Local Plan.



Green Buffers. Sible/Castle Hedingham. Pre-Submission Local Plan. SIBH 377