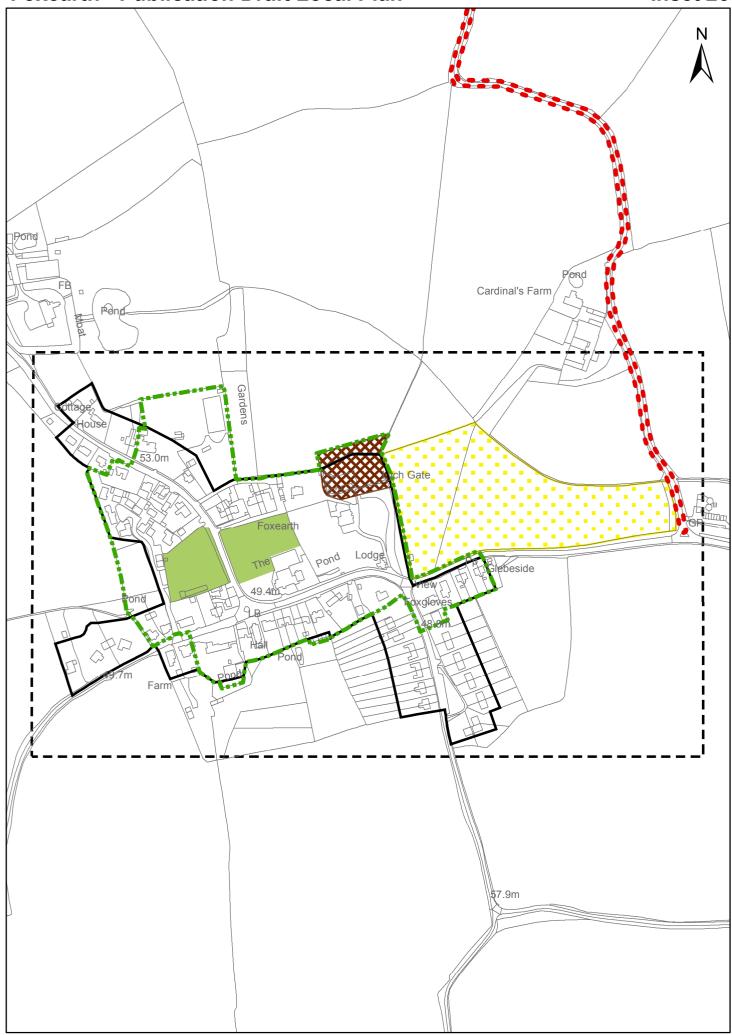

## **Key - Publication Draft Local Plan**

|         | istrict Boundary         | Garden Comminities                    |       | Informal Recreation                        |
|---------|--------------------------|---------------------------------------|-------|--------------------------------------------|
| Ir      | nset Map                 | Strategic Growth Location             |       | Allotments                                 |
| D       | evelopment Boundary      | Residential Site 10 or more Dwellings |       | Visually Important Space                   |
| С       | onservation Area         | Specialist Housing                    |       | Structural Landscaping                     |
| R       | load Proposal            | Proposed Gypsy/Travellers Site        |       | Local Wildlife Site                        |
| Н       | lalstead Bypass Corridor | Business Use                          |       | Cemetery/Churchyard                        |
| P       | rotected Lanes           | Employment Policy Area                |       | Local Nature Reserve                       |
| 20      | 033 Cycleway             | Comprehensive Development Area        |       | Local Greenspace                           |
| [[]]] L | ocal Centre              | Special Employment Area               |       | Green Buffer                               |
| D       | eistrict Centre          | Vehicle Storage                       |       | Suitable Accessible Natural Greenspace     |
| T       | own Centre               | Transport Related Policy Area         | 34.34 | Site of Special Scienticic Interest (SSSI) |
| P       | rimary Shopping Area     | Regeneration Area                     |       | Historic Parks and Gardens Scheduled       |
| —— Р    | rimary Frontage          | Education                             |       | Scheduled Monument                         |
| s       | econdary Frontage        | Car Park                              |       | Flood Zone 2                               |
| R       | etail & Town Centre Uses | Community Uses                        |       | Flood Zone 3                               |
| R       | etail Warehousing        | Leisure and Entertainment             |       | Flood Zone 3B                              |
| F       | actory Outlet Centre     | Formal Recreation                     |       |                                            |