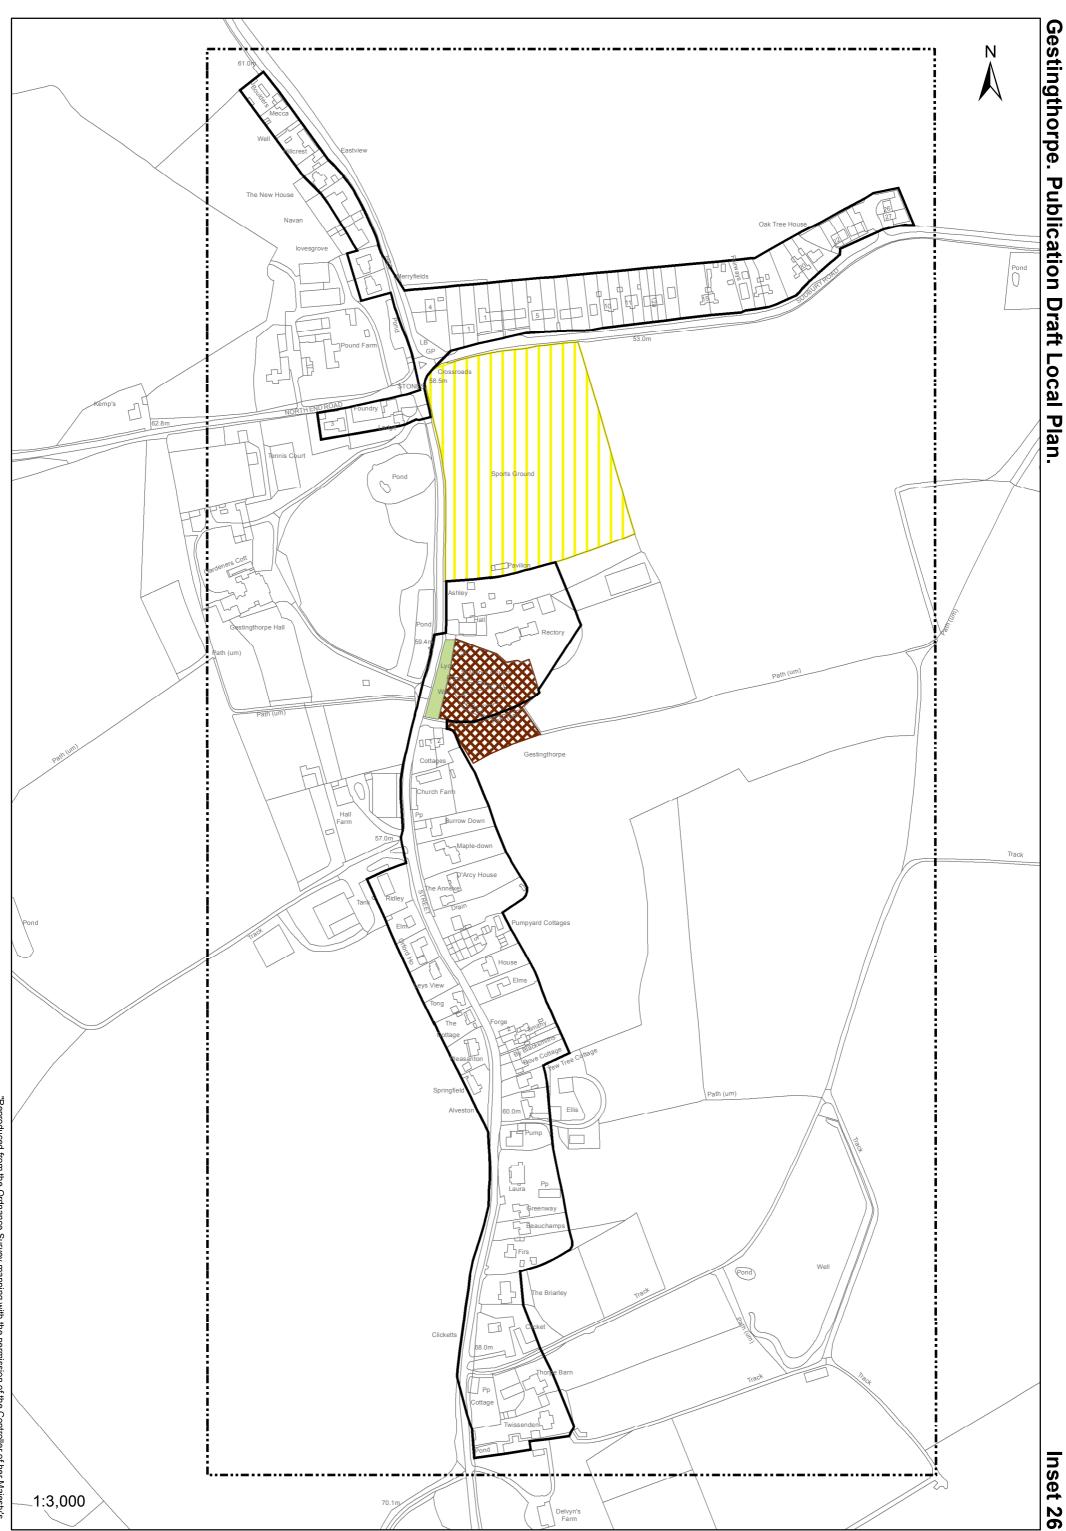

## **Key - Publication Draft Local Plan**

|         | istrict Boundary         | Garden Comminities                    |       | Informal Recreation                        |
|---------|--------------------------|---------------------------------------|-------|--------------------------------------------|
| Ir      | nset Map                 | Strategic Growth Location             |       | Allotments                                 |
| D       | evelopment Boundary      | Residential Site 10 or more Dwellings |       | Visually Important Space                   |
| С       | onservation Area         | Specialist Housing                    |       | Structural Landscaping                     |
| R       | load Proposal            | Proposed Gypsy/Travellers Site        |       | Local Wildlife Site                        |
| Н       | lalstead Bypass Corridor | Business Use                          |       | Cemetery/Churchyard                        |
| P       | rotected Lanes           | Employment Policy Area                |       | Local Nature Reserve                       |
| 20      | 033 Cycleway             | Comprehensive Development Area        |       | Local Greenspace                           |
| [[]]] L | ocal Centre              | Special Employment Area               |       | Green Buffer                               |
| D       | eistrict Centre          | Vehicle Storage                       |       | Suitable Accessible Natural Greenspace     |
| T       | own Centre               | Transport Related Policy Area         | 34.34 | Site of Special Scienticic Interest (SSSI) |
| P       | rimary Shopping Area     | Regeneration Area                     |       | Historic Parks and Gardens Scheduled       |
| —— Р    | rimary Frontage          | Education                             |       | Scheduled Monument                         |
| s       | econdary Frontage        | Car Park                              |       | Flood Zone 2                               |
| R       | etail & Town Centre Uses | Community Uses                        |       | Flood Zone 3                               |
| R       | etail Warehousing        | Leisure and Entertainment             |       | Flood Zone 3B                              |
| F       | actory Outlet Centre     | Formal Recreation                     |       |                                            |