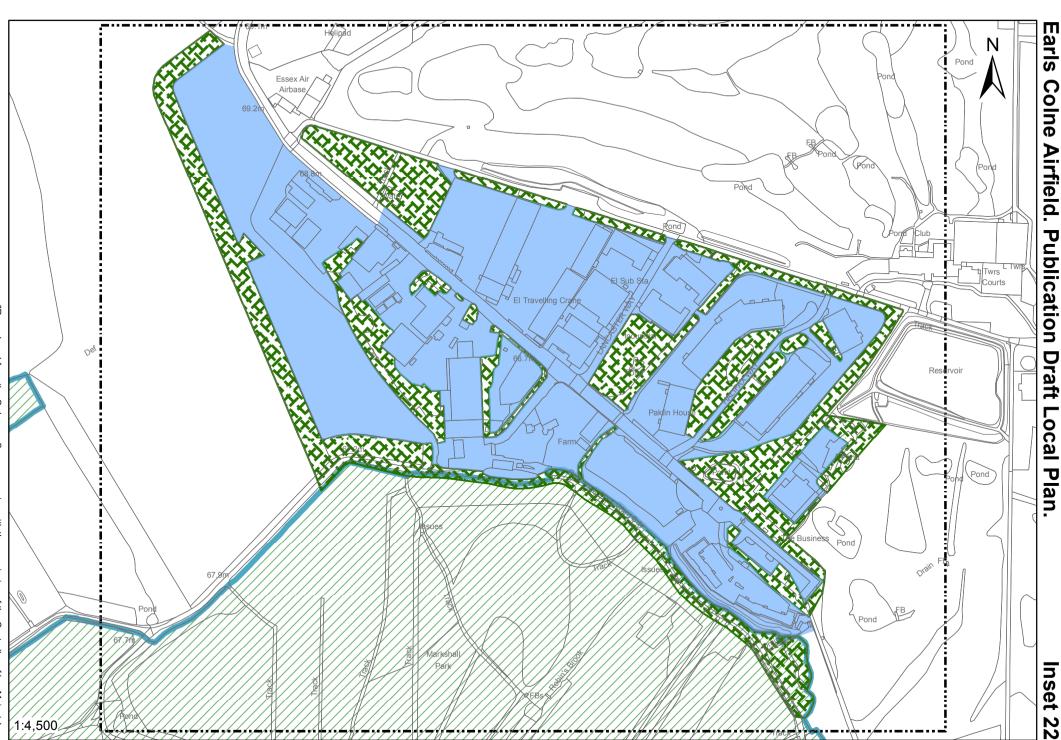

## **Key - Publication Draft Local Plan**

|         | istrict Boundary         | Garden Comminities                    |       | Informal Recreation                        |
|---------|--------------------------|---------------------------------------|-------|--------------------------------------------|
| Ir      | nset Map                 | Strategic Growth Location             |       | Allotments                                 |
| D       | evelopment Boundary      | Residential Site 10 or more Dwellings |       | Visually Important Space                   |
| С       | onservation Area         | Specialist Housing                    |       | Structural Landscaping                     |
| R       | load Proposal            | Proposed Gypsy/Travellers Site        |       | Local Wildlife Site                        |
| Н       | lalstead Bypass Corridor | Business Use                          |       | Cemetery/Churchyard                        |
| P       | rotected Lanes           | Employment Policy Area                |       | Local Nature Reserve                       |
| 20      | 033 Cycleway             | Comprehensive Development Area        |       | Local Greenspace                           |
| [[]]] L | ocal Centre              | Special Employment Area               |       | Green Buffer                               |
| D       | eistrict Centre          | Vehicle Storage                       |       | Suitable Accessible Natural Greenspace     |
| T       | own Centre               | Transport Related Policy Area         | 34.34 | Site of Special Scienticic Interest (SSSI) |
| P       | rimary Shopping Area     | Regeneration Area                     |       | Historic Parks and Gardens Scheduled       |
| —— Р    | rimary Frontage          | Education                             |       | Scheduled Monument                         |
| s       | econdary Frontage        | Car Park                              |       | Flood Zone 2                               |
| R       | etail & Town Centre Uses | Community Uses                        |       | Flood Zone 3                               |
| R       | etail Warehousing        | Leisure and Entertainment             |       | Flood Zone 3B                              |
| F       | actory Outlet Centre     | Formal Recreation                     |       |                                            |