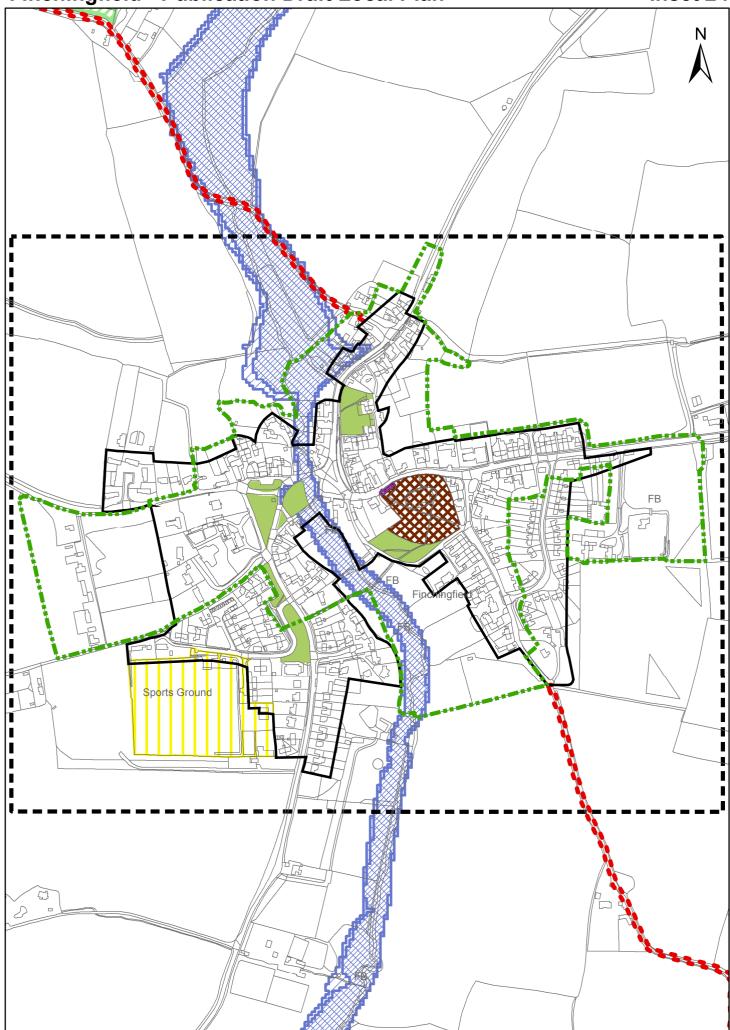

## **Key - Publication Draft Local Plan**

|         | istrict Boundary         | Garden Comminities                    |       | Informal Recreation                        |
|---------|--------------------------|---------------------------------------|-------|--------------------------------------------|
| Ir      | nset Map                 | Strategic Growth Location             |       | Allotments                                 |
| D       | evelopment Boundary      | Residential Site 10 or more Dwellings |       | Visually Important Space                   |
| С       | onservation Area         | Specialist Housing                    |       | Structural Landscaping                     |
| R       | load Proposal            | Proposed Gypsy/Travellers Site        |       | Local Wildlife Site                        |
| Н       | lalstead Bypass Corridor | Business Use                          |       | Cemetery/Churchyard                        |
| P       | rotected Lanes           | Employment Policy Area                |       | Local Nature Reserve                       |
| 20      | 033 Cycleway             | Comprehensive Development Area        |       | Local Greenspace                           |
| [[]]] L | ocal Centre              | Special Employment Area               |       | Green Buffer                               |
| D       | eistrict Centre          | Vehicle Storage                       |       | Suitable Accessible Natural Greenspace     |
| T       | own Centre               | Transport Related Policy Area         | 34.34 | Site of Special Scienticic Interest (SSSI) |
| P       | rimary Shopping Area     | Regeneration Area                     |       | Historic Parks and Gardens Scheduled       |
| —— Р    | rimary Frontage          | Education                             |       | Scheduled Monument                         |
| s       | econdary Frontage        | Car Park                              |       | Flood Zone 2                               |
| R       | etail & Town Centre Uses | Community Uses                        |       | Flood Zone 3                               |
| R       | etail Warehousing        | Leisure and Entertainment             |       | Flood Zone 3B                              |
| F       | actory Outlet Centre     | Formal Recreation                     |       |                                            |